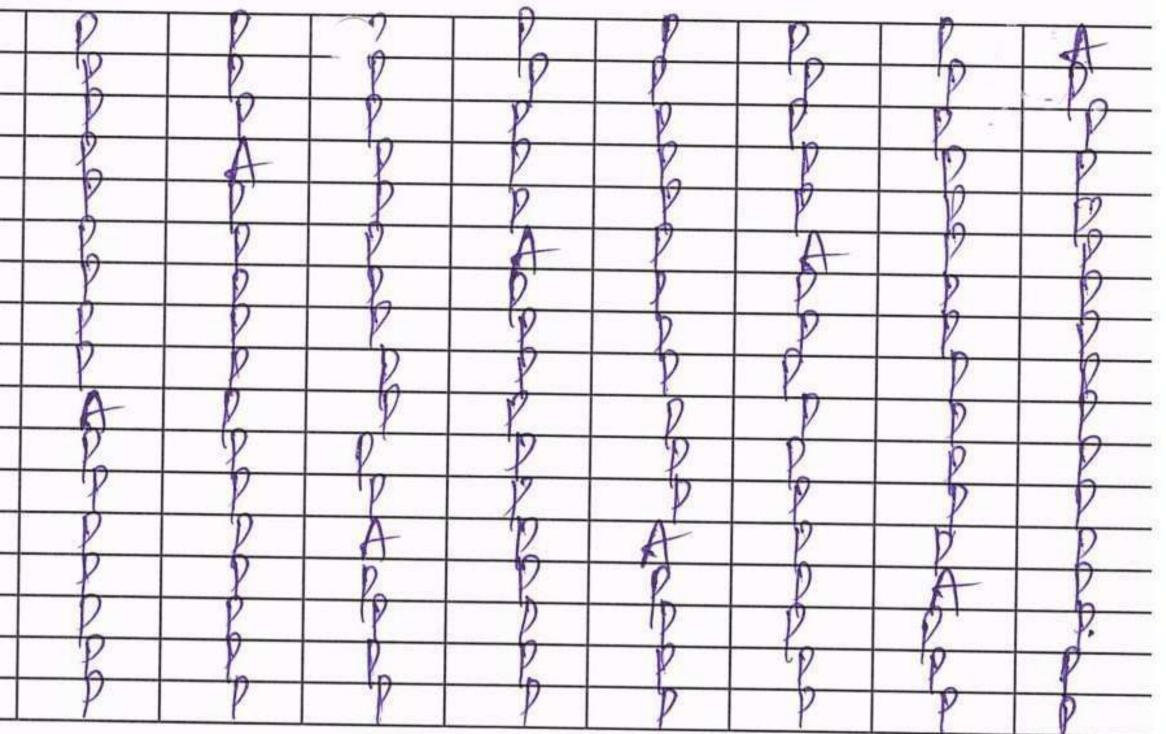

## Ibrahimpatnam,

Students Attendance of Summer Training On Cloud Computing

1

| S.No | HALL TICKET<br>NUMBER | STUDENT NAME          | Day-11 | Day-12 |
|------|-----------------------|-----------------------|--------|--------|
| 1    | 16C01A0501            | ABDUL KHADEER         | P      | P      |
| 2    | 16C01A0502            | ALLU POOJA REDDY      | P      | P      |
| 3    | 16C01A0503            | B ROHAN NETHA         | P      | P      |
| 4    | 16C01A0504            | B SANKEERTH           | 12     | P      |
| 5    | 16C01A0505            | B SHIVA PRASAD REDDY  | A      | P      |
| 6    | 16C01A0507            | BASANGARI SAI RUSHITH | P      | P      |
| 7    | 16C01A0508            | BEENAMONI ALEKYA      | P      | P      |
| 8    | 16C01A0509            | BOLLANKI SPANDANA     | P      | P      |
| 9    | 16C01A0511            | CHITTETY PRANITHA     | P      | P      |
| 10   | 16C01A0512            | D REVANTH NAIK        | P      | P      |
| 11   | 16C01A0514            | D VEERAVARDHAN        | P      | A      |
| 12   | 16C01A0516            | DEVELLA SAI TEJA      | P      | P      |
| 13   | 16C01A0517            | ETTEM SRIVIDYA        | P      | P      |
| 14   | 16C01A0518            | G ALEKYA REDDY        | P      | P      |
| 15   | 16C01A0519            | G SAI PRAKASH         | P      | P      |
| 16   | 16C01A0521            | G YASHWANTH REDDY     | A      | P      |
| 17   | 16C01A0522            | GOPARI SUSHMITHA      | Þ      | P      |
| 18   | 16C01A0523            | GOPARI VAMSHI         | P      | P      |
| 19   | 16C01A0525            | V DURGA DAS           | P      | P      |
| 20   | 16C01A0527            | KANDI KALYAN          | P      | P      |
| 21   | 16C01A0530            | KORRA KISHAN          | P      | P      |
| 22   | 16C01A0531            | KOTHAKAPU SIRISHA     | P      | P      |
| 23   | 16C01A0532            | KOTTOM SUPRIYA REDDY  | P      | A      |
| 24   | 16C01A0533            | LUKALAPU SOWMYA       | P      | P      |
| 25   | 16C01A0534            | M AKSHITHA REDDY      | P      | P      |
| 26   | 16C01A0535            | M PAVAN KUMAR         | P      | P      |
| 27   | 16C01A0536            | M RAJANNAGARI SANDEEP | P      | P      |
| 28   | 16C01A0537            | M SANDEEP             | P      | P      |
| 29   | 16C01A0538            | MANDA SANDEEP         | P      | P      |
| 30   | 15C01A0529            | K NANDINI REDDY       | P      | P      |