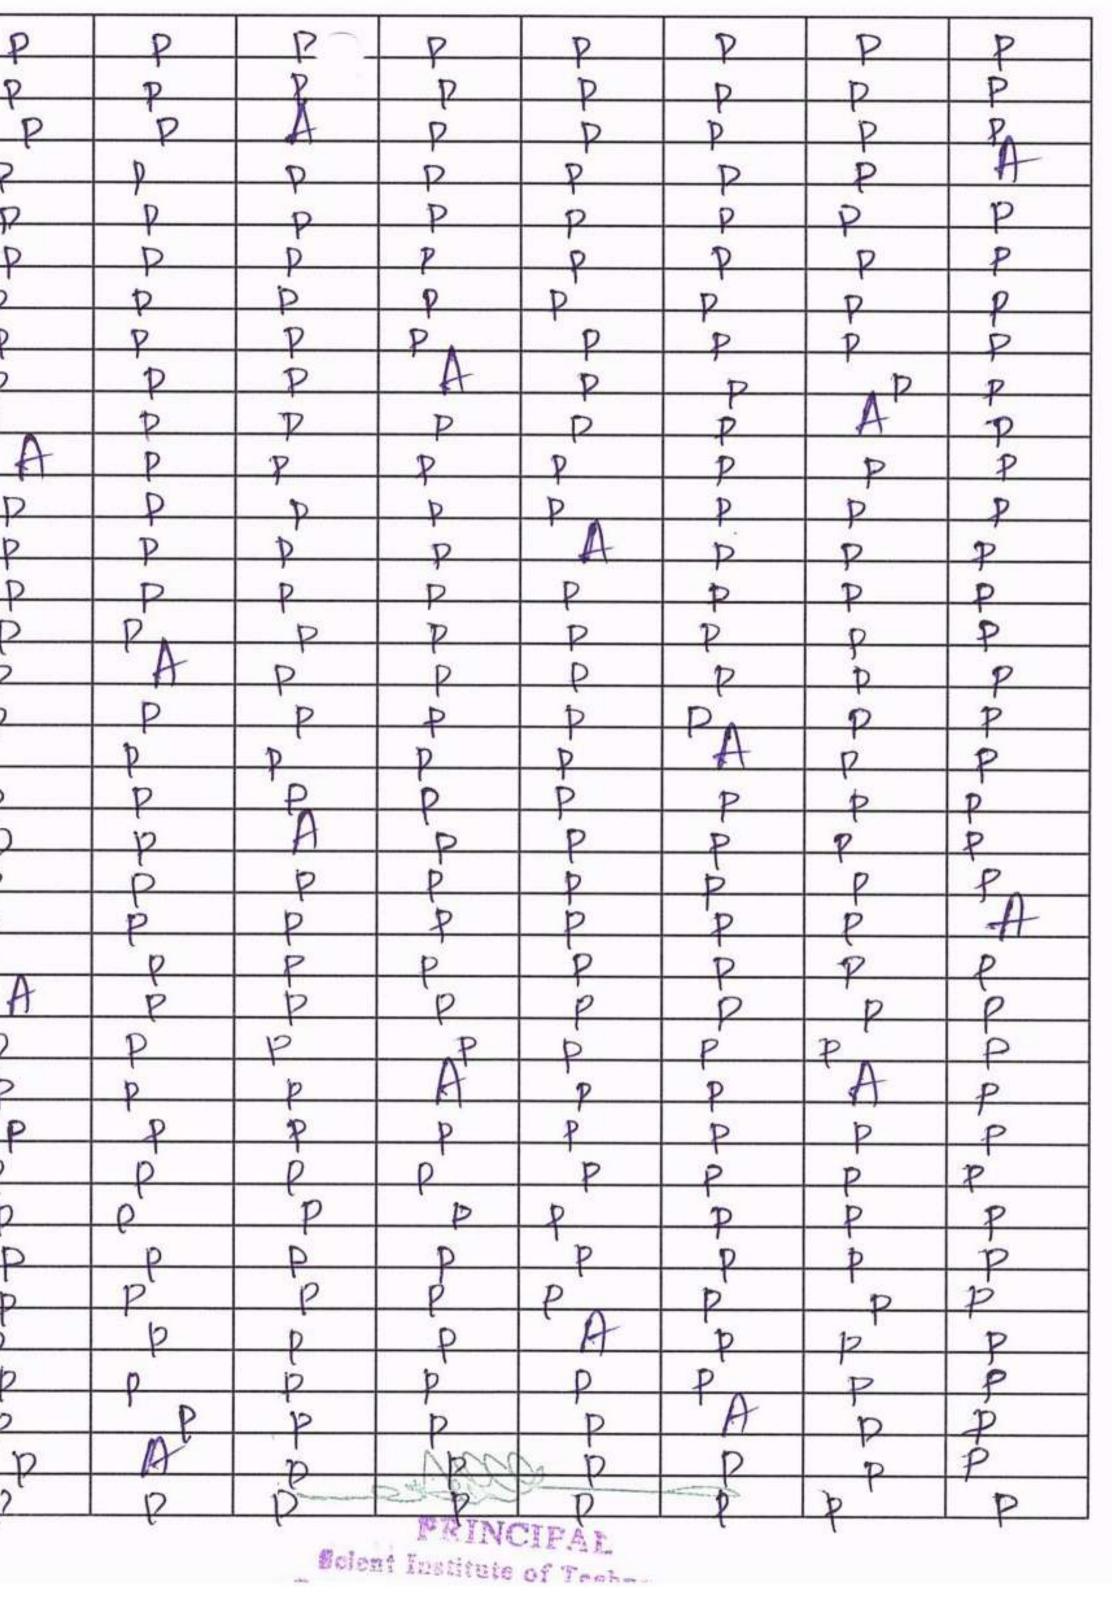

## SCIENT NSTITUT

Ibrahimpatnam,

| tudent<br>S.No | HALL TICKET<br>NUMBER | STUDENT NAME          | Day-1 | Day. |
|----------------|-----------------------|-----------------------|-------|------|
| 1              | 16C01A0501            | ABDUL KHADEER         | P     | P    |
| 2              | 16C01A0502            | ALLU POOJA REDDY      | P     | P    |
| 3              | 16C01A0503            | B ROHAN NETHA         | P     | P    |
| 4              | 16C01A0504            | B SANKEERTH           | A     | T    |
| 5              | 16C01A0505            | B SHIVA PRASAD REDDY  | P     | D    |
| 6              | 16C01A0507            | BASANGARI SAI RUSHITH | P     | P    |
| 7              | 16C01A0508            | BEENAMONI ALEKYA      | P     | P    |
| 8              | 16C01A0509            | BOLLANKI SPANDANA     | P     | F    |
| 9              | 16C01A0511            | CHITTETY PRANITHA     | P     | 1    |
| 10             | 16C01A0512            | D REVANTH NAIK        | P     | F    |
| 11             | 16C01A0514            | D VEERAVARDHAN        | P     | P    |
| 12             | 16C01A0516            | DEVELLA SAI TEJA      | P     | p    |
| 13             | 16C01A0517            | ETTEM SRIVIDYA        | P     | A    |
| 14             | 16C01A0518            | G ALEKYA REDDY        | P     | D    |
| 15             | 16C01A0519            | G SAI PRAKASH         | P     | P    |
| 16             | 16C01A0521            | G YASHWANTH REDDY     | P     | P    |
| 17             | 16C01A0522            | GOPARI SUSHMITHA      | P     | P    |
| 18             | 16C01A0523            | GOPARI VAMSHI         | P     | P    |
| 19             | 16C01A0525            | V DURGA DAS           | P     | P    |
| 20             | 16C01A0527            | KANDI KALYAN          | P     | P    |
| 21             | 16C01A0530            | KORRA KISHAN          | P     | P    |
| 22             | 16C01A0531            | KOTHAKAPU SIRISHA     | D     | 'P   |
| 23             | 16C01A0532            | KOTTOM SUPRIYA REDDY  | P     | P    |
| 24             | 16C01A0533            | LUKALAPU SOWMYA       | A     | P    |
| 25             | 16C01A0534            | M AKSHITHA REDDY      | P     | P    |
| 26             | 16C01A0535            | M PAVAN KUMAR         | P     | P    |
| 27             | 16C01A0536            | M RAJANNAGARI SANDEEP | Þ     | P    |
| 28             | 16C01A0537            | M SANDEEP             | 'P    | P    |
| 29             | 16C01A0538            | MANDA SANDEEP         | P     | P    |
| 30             | 15C01A0529            | K NANDINI REDDY       | P     | P    |

10

| TE OF TECHNOLOGY |                                                   |           |       |                 |                 |                                                                                                                 |       |        |  |
|------------------|---------------------------------------------------|-----------|-------|-----------------|-----------------|-----------------------------------------------------------------------------------------------------------------|-------|--------|--|
| 13               | R.R.Dist-501 506.<br>H-2018 Branch: CSE, 2nd year |           |       |                 |                 |                                                                                                                 |       |        |  |
| -                | Day-3                                             | Day-4     | Day-5 | Day-6           | Day-7           | Day-8                                                                                                           | Day-9 | Day-10 |  |
| +                | P                                                 | P         | P     | -P<br>P         | P               | P                                                                                                               | Pp    | P      |  |
| Ī                | P                                                 | P         | P     | P               | P               | P                                                                                                               | P     | P      |  |
| +                | A.                                                | -P        | P     | B               | B               | P                                                                                                               | P     | P      |  |
| t                | P                                                 | P         | p     | P               | P               | P                                                                                                               | P     | D      |  |
|                  | P                                                 | P         | P     | P               | P               | P                                                                                                               | P     | F      |  |
| +                | P                                                 | $\Lambda$ | P     | A               | P               | K                                                                                                               | P     | P      |  |
| Ľ                | P                                                 | P         | P     | P               | P               | AP                                                                                                              | P     | -Tp-   |  |
|                  | Pp                                                | P         | P     | P               | P               | P                                                                                                               | P     | P      |  |
| $\vdash$         | P                                                 | P         | F     | P               | P               | P                                                                                                               | P     | P      |  |
|                  | P                                                 | P         | P     | 7>              | P               | P                                                                                                               | P     | F      |  |
| _                | P                                                 | P         | P     | P               | P               | P                                                                                                               | P     | P      |  |
|                  | P                                                 | P         | A     | P               | P               | P                                                                                                               | B     | P      |  |
|                  | P                                                 | P         | P     | P               | P               | P                                                                                                               | P     | P      |  |
| -                | P                                                 | P         | P     | B               | P               | P                                                                                                               | P     | P      |  |
|                  | P                                                 | P         | P     | P               | F               | P                                                                                                               | -F-   | P      |  |
|                  | P                                                 | PA        | P     | P               | P               | P                                                                                                               | P     | P      |  |
|                  | P                                                 | P         | P     | B               | B               | R                                                                                                               | R     | B      |  |
|                  | P                                                 | P         | P     | P               | P               | P                                                                                                               | F     | 5      |  |
|                  | B                                                 | B         | P     | P               | P               | P                                                                                                               | P     | P      |  |
| -                | P                                                 | P         | B     | P               | PRO             | P                                                                                                               | B     | P      |  |
|                  | P                                                 | P         | P     | P               | R               | PAP                                                                                                             | P     | P      |  |
|                  | P                                                 | P         | P     | Actor           | B B Y C3 642 11 | 1 1 10000000                                                                                                    | es p  | P      |  |
|                  |                                                   |           |       | Charles Section | natasas, R.     | all and the second s |       |        |  |