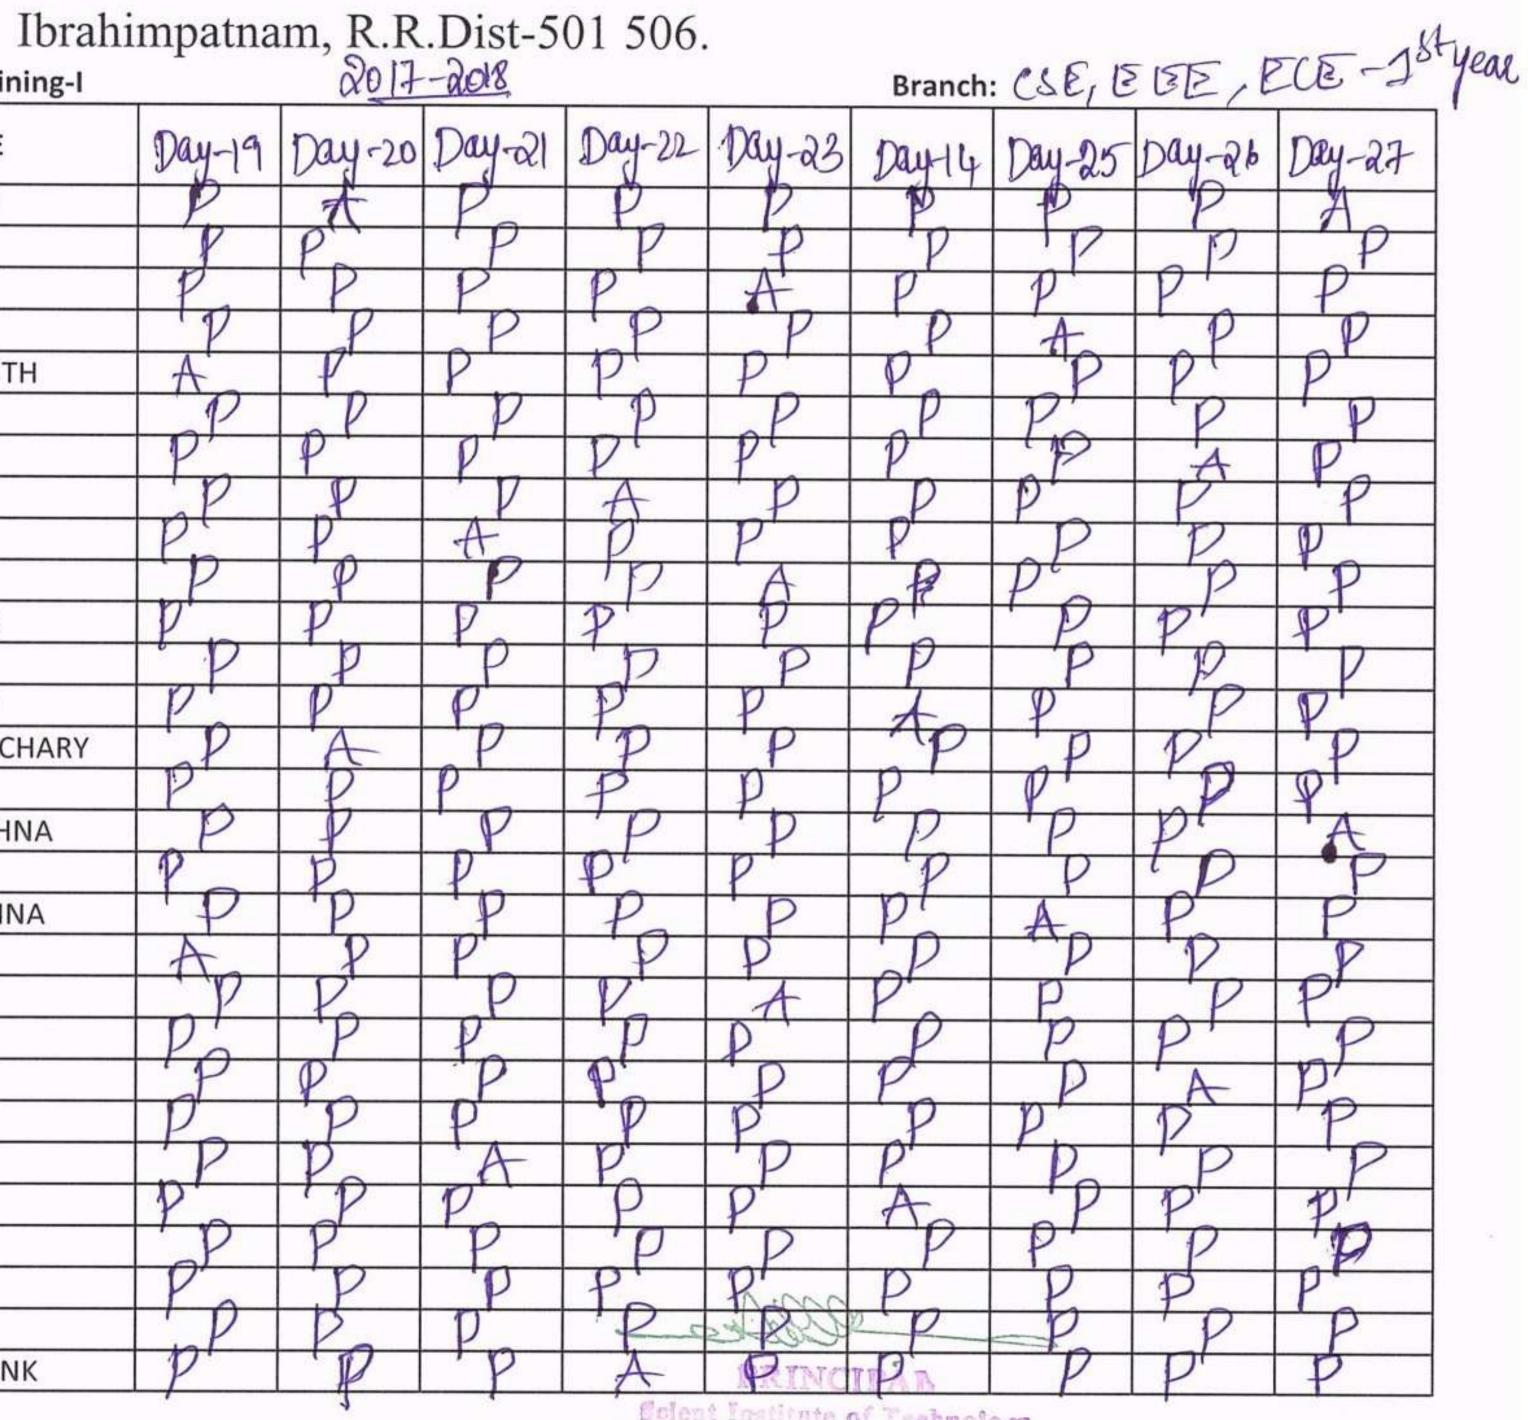

## SCIENT NSTITUT

Ibrahimpatnam,

| tudent<br>S.No | HALL TICKET<br>NUMBER | STUDENT NAME          | Day-1 | Day. |
|----------------|-----------------------|-----------------------|-------|------|
| 1              | 16C01A0501            | ABDUL KHADEER         | P     | P    |
| 2              | 16C01A0502            | ALLU POOJA REDDY      | P     | P    |
| 3              | 16C01A0503            | B ROHAN NETHA         | P     | P    |
| 4              | 16C01A0504            | B SANKEERTH           | A     | T    |
| 5              | 16C01A0505            | B SHIVA PRASAD REDDY  | P     | D    |
| 6              | 16C01A0507            | BASANGARI SAI RUSHITH | P     | P    |
| 7              | 16C01A0508            | BEENAMONI ALEKYA      | P     | P    |
| 8              | 16C01A0509            | BOLLANKI SPANDANA     | P     | F    |
| 9              | 16C01A0511            | CHITTETY PRANITHA     | P     | 1    |
| 10             | 16C01A0512            | D REVANTH NAIK        | P     | F    |
| 11             | 16C01A0514            | D VEERAVARDHAN        | P     | P    |
| 12             | 16C01A0516            | DEVELLA SAI TEJA      | P     | p    |
| 13             | 16C01A0517            | ETTEM SRIVIDYA        | P     | A    |
| 14             | 16C01A0518            | G ALEKYA REDDY        | P     | D    |
| 15             | 16C01A0519            | G SAI PRAKASH         | P     | P    |
| 16             | 16C01A0521            | G YASHWANTH REDDY     | P     | P    |
| 17             | 16C01A0522            | GOPARI SUSHMITHA      | P     | P    |
| 18             | 16C01A0523            | GOPARI VAMSHI         | P     | P    |
| 19             | 16C01A0525            | V DURGA DAS           | P     | P    |
| 20             | 16C01A0527            | KANDI KALYAN          | P     | P    |
| 21             | 16C01A0530            | KORRA KISHAN          | P     | P    |
| 22             | 16C01A0531            | KOTHAKAPU SIRISHA     | D     | 'P   |
| 23             | 16C01A0532            | KOTTOM SUPRIYA REDDY  | P     | P    |
| 24             | 16C01A0533            | LUKALAPU SOWMYA       | A     | P    |
| 25             | 16C01A0534            | M AKSHITHA REDDY      | P     | P    |
| 26             | 16C01A0535            | M PAVAN KUMAR         | P     | P    |
| 27             | 16C01A0536            | M RAJANNAGARI SANDEEP | Þ     | P    |
| 28             | 16C01A0537            | M SANDEEP             | 'P    | P    |
| 29             | 16C01A0538            | MANDA SANDEEP         | P     | P    |
| 30             | 15C01A0529            | K NANDINI REDDY       | P     | P    |

10

| TE OF TECHNOLOGY |                                                   |           |       |                 |                 |                                                                                                                 |       |        |  |
|------------------|---------------------------------------------------|-----------|-------|-----------------|-----------------|-----------------------------------------------------------------------------------------------------------------|-------|--------|--|
| 13               | R.R.Dist-501 506.<br>H-2018 Branch: CSE, 2nd year |           |       |                 |                 |                                                                                                                 |       |        |  |
| -                | Day-3                                             | Day-4     | Day-5 | Day-6           | Day-7           | Day-8                                                                                                           | Day-9 | Day-10 |  |
| +                | P                                                 | P         | P     | -P<br>P         | P               | P                                                                                                               | Pp    | P      |  |
| Ī                | P                                                 | P         | P     | P               | P               | P                                                                                                               | P     | P      |  |
| +                | A.                                                | -P        | P     | B               | B               | P                                                                                                               | P     | P      |  |
| t                | P                                                 | P         | p     | P               | P               | P                                                                                                               | P     | D      |  |
|                  | P                                                 | P         | P     | P               | P               | P                                                                                                               | P     | F      |  |
| +                | P                                                 | $\Lambda$ | P     | A               | P               | K                                                                                                               | P     | P      |  |
| Ľ                | P                                                 | P         | P     | P               | P               | AP                                                                                                              | P     | -Tp-   |  |
|                  | Pp                                                | P         | P     | P               | P               | P                                                                                                               | P     | P      |  |
| $\vdash$         | P                                                 | P         | F     | P               | P               | P                                                                                                               | P     | P      |  |
|                  | P                                                 | P         | P     | 7>              | P               | P                                                                                                               | P     | F      |  |
| _                | P                                                 | P         | P     | P               | P               | P                                                                                                               | P     | P      |  |
|                  | P                                                 | P         | A     | P               | P               | P                                                                                                               | B     | P      |  |
|                  | P                                                 | P         | P     | P               | P               | P                                                                                                               | P     | P      |  |
| -                | P                                                 | P         | P     | B               | P               | P                                                                                                               | P     | P      |  |
|                  | P                                                 | P         | P     | P               | F               | P                                                                                                               | -F-   | P      |  |
|                  | P                                                 | PA        | P     | P               | P               | P                                                                                                               | P     | P      |  |
|                  | P                                                 | P         | P     | B               | B               | R                                                                                                               | R     | B      |  |
|                  | P                                                 | P         | P     | P               | P               | P                                                                                                               | F     | 5      |  |
|                  | B                                                 | B         | P     | P               | P               | P                                                                                                               | P     | P      |  |
| -                | P                                                 | P         | B     | P               | PRO             | P                                                                                                               | B     | P      |  |
|                  | P                                                 | P         | P     | P               | R               | PAP                                                                                                             | P     | P      |  |
|                  | P                                                 | P         | P     | Actor           | B B Y C3 642 11 | 1 1 10000000                                                                                                    | es p  | P      |  |
|                  |                                                   |           |       | Charles Section | natasas, R.     | all and the second s |       |        |  |