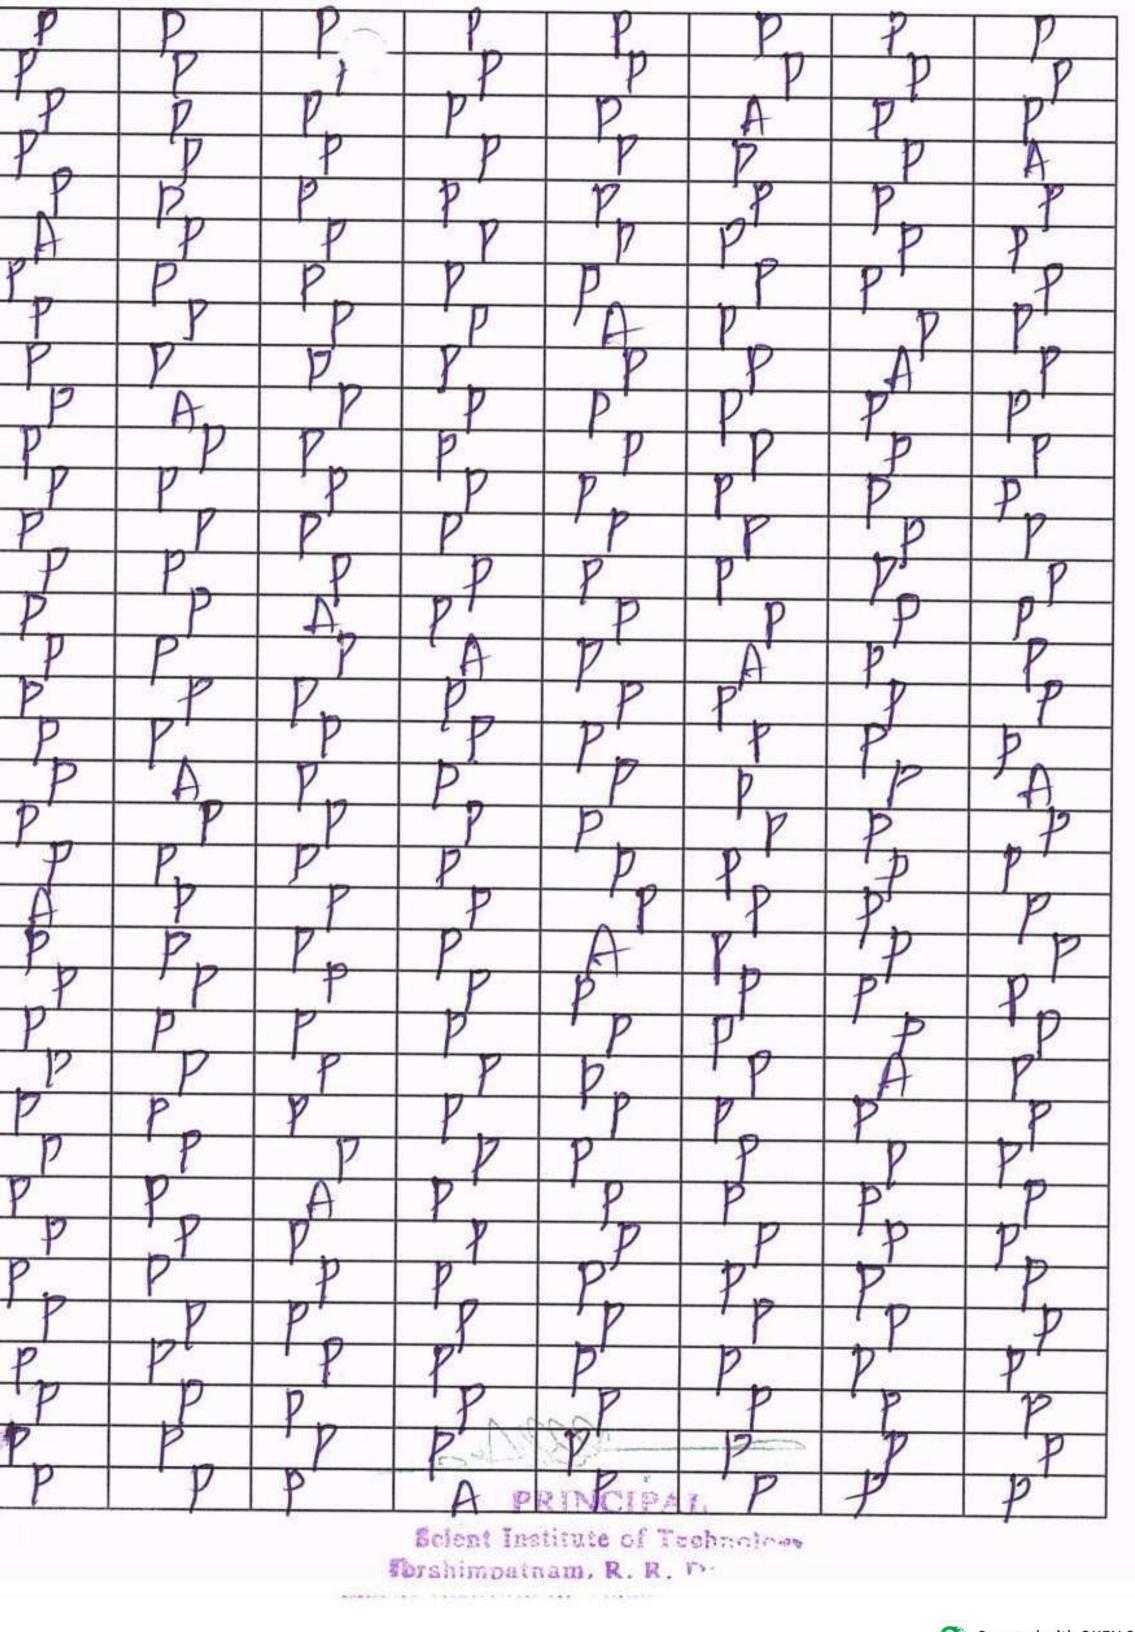

## Ibrahimpatnam,

Students Attendance of Summer Training On Cloud Computing

1

| S.No | HALL TICKET<br>NUMBER | STUDENT NAME          | Day-11 | Day-12 |
|------|-----------------------|-----------------------|--------|--------|
| 1    | 16C01A0501            | ABDUL KHADEER         | P      | P      |
| 2    | 16C01A0502            | ALLU POOJA REDDY      | P      | P      |
| 3    | 16C01A0503            | B ROHAN NETHA         | P      | P      |
| 4    | 16C01A0504            | B SANKEERTH           | 12     | P      |
| 5    | 16C01A0505            | B SHIVA PRASAD REDDY  | A      | P      |
| 6    | 16C01A0507            | BASANGARI SAI RUSHITH | P      | P      |
| 7    | 16C01A0508            | BEENAMONI ALEKYA      | P      | P      |
| 8    | 16C01A0509            | BOLLANKI SPANDANA     | P      | P      |
| 9    | 16C01A0511            | CHITTETY PRANITHA     | P      | P      |
| 10   | 16C01A0512            | D REVANTH NAIK        | P      | P      |
| 11   | 16C01A0514            | D VEERAVARDHAN        | P      | A      |
| 12   | 16C01A0516            | DEVELLA SAI TEJA      | P      | P      |
| 13   | 16C01A0517            | ETTEM SRIVIDYA        | P      | P      |
| 14   | 16C01A0518            | G ALEKYA REDDY        | P      | P      |
| 15   | 16C01A0519            | G SAI PRAKASH         | P      | P      |
| 16   | 16C01A0521            | G YASHWANTH REDDY     | A      | P      |
| 17   | 16C01A0522            | GOPARI SUSHMITHA      | Þ      | P      |
| 18   | 16C01A0523            | GOPARI VAMSHI         | P      | P      |
| 19   | 16C01A0525            | V DURGA DAS           | P      | P      |
| 20   | 16C01A0527            | KANDI KALYAN          | P      | P      |
| 21   | 16C01A0530            | KORRA KISHAN          | P      | P      |
| 22   | 16C01A0531            | KOTHAKAPU SIRISHA     | P      | P      |
| 23   | 16C01A0532            | KOTTOM SUPRIYA REDDY  | P      | A      |
| 24   | 16C01A0533            | LUKALAPU SOWMYA       | P      | P      |
| 25   | 16C01A0534            | M AKSHITHA REDDY      | P      | P      |
| 26   | 16C01A0535            | M PAVAN KUMAR         | P      | P      |
| 27   | 16C01A0536            | M RAJANNAGARI SANDEEP | P      | P      |
| 28   | 16C01A0537            | M SANDEEP             | P      | P      |
| 29   | 16C01A0538            | MANDA SANDEEP         | P      | P      |
| 30   | 15C01A0529            | K NANDINI REDDY       | P      | P      |