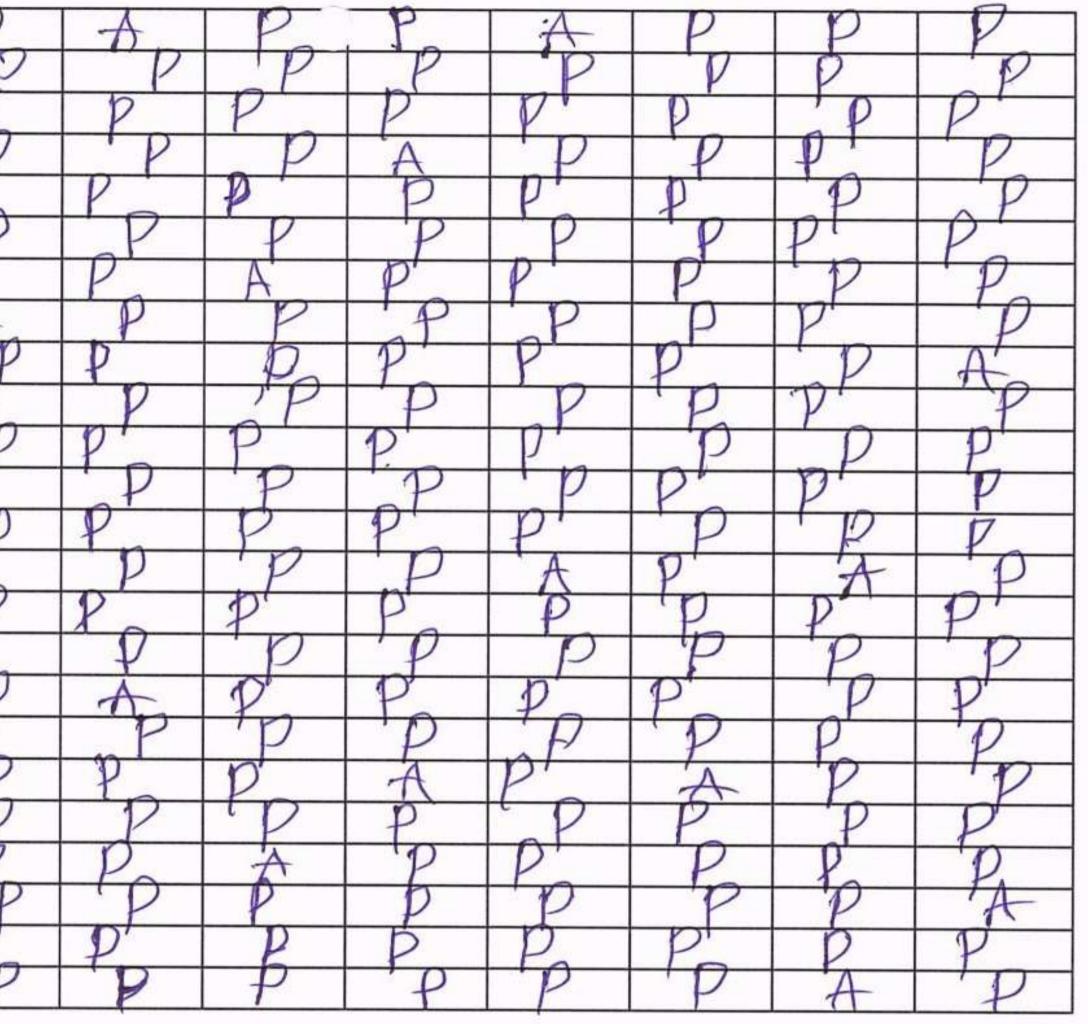

## Ibrahimpatnam,

Students Attendance of Summer Training On Cloud Computing

1

| S.No | HALL TICKET<br>NUMBER | STUDENT NAME          | Day-11 | Day-12 |
|------|-----------------------|-----------------------|--------|--------|
| 1    | 16C01A0501            | ABDUL KHADEER         | P      | P      |
| 2    | 16C01A0502            | ALLU POOJA REDDY      | P      | P      |
| 3    | 16C01A0503            | B ROHAN NETHA         | P      | P      |
| 4    | 16C01A0504            | B SANKEERTH           | 12     | P      |
| 5    | 16C01A0505            | B SHIVA PRASAD REDDY  | A      | P      |
| 6    | 16C01A0507            | BASANGARI SAI RUSHITH | P      | P      |
| 7    | 16C01A0508            | BEENAMONI ALEKYA      | P      | P      |
| 8    | 16C01A0509            | BOLLANKI SPANDANA     | P      | P      |
| 9    | 16C01A0511            | CHITTETY PRANITHA     | P      | P      |
| 10   | 16C01A0512            | D REVANTH NAIK        | P      | P      |
| 11   | 16C01A0514            | D VEERAVARDHAN        | P      | A      |
| 12   | 16C01A0516            | DEVELLA SAI TEJA      | P      | P      |
| 13   | 16C01A0517            | ETTEM SRIVIDYA        | P      | P      |
| 14   | 16C01A0518            | G ALEKYA REDDY        | P      | P      |
| 15   | 16C01A0519            | G SAI PRAKASH         | P      | P      |
| 16   | 16C01A0521            | G YASHWANTH REDDY     | A      | P      |
| 17   | 16C01A0522            | GOPARI SUSHMITHA      | Þ      | P      |
| 18   | 16C01A0523            | GOPARI VAMSHI         | P      | P      |
| 19   | 16C01A0525            | V DURGA DAS           | P      | P      |
| 20   | 16C01A0527            | KANDI KALYAN          | P      | P      |
| 21   | 16C01A0530            | KORRA KISHAN          | P      | P      |
| 22   | 16C01A0531            | KOTHAKAPU SIRISHA     | P      | P      |
| 23   | 16C01A0532            | KOTTOM SUPRIYA REDDY  | P      | A      |
| 24   | 16C01A0533            | LUKALAPU SOWMYA       | P      | P      |
| 25   | 16C01A0534            | M AKSHITHA REDDY      | P      | P      |
| 26   | 16C01A0535            | M PAVAN KUMAR         | P      | P      |
| 27   | 16C01A0536            | M RAJANNAGARI SANDEEP | P      | P      |
| 28   | 16C01A0537            | M SANDEEP             | P      | P      |
| 29   | 16C01A0538            | MANDA SANDEEP         | P      | P      |
| 30   | 15C01A0529            | K NANDINI REDDY       | P      | P      |