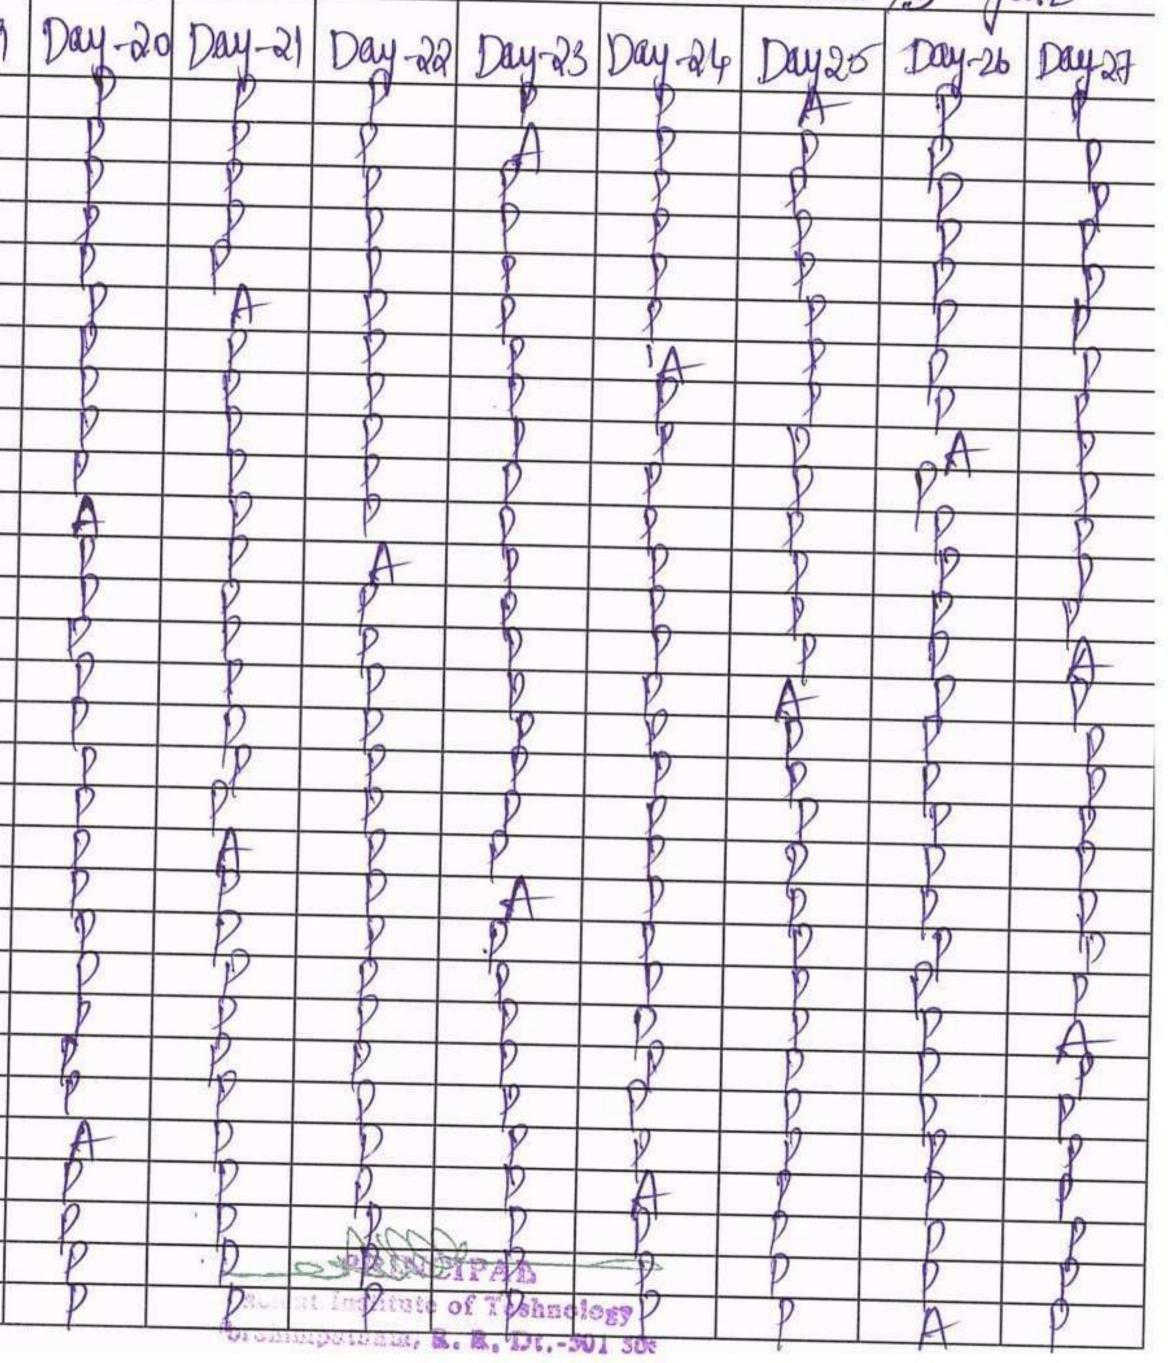

## SCIENT NSTITUT

Ibrahimpatnam,

| tudent<br>S.No | HALL TICKET<br>NUMBER | STUDENT NAME          | Day-1 | Day. |
|----------------|-----------------------|-----------------------|-------|------|
| 1              | 16C01A0501            | ABDUL KHADEER         | P     | P    |
| 2              | 16C01A0502            | ALLU POOJA REDDY      | P     | P    |
| 3              | 16C01A0503            | B ROHAN NETHA         | P     | P    |
| 4              | 16C01A0504            | B SANKEERTH           | A     | T    |
| 5              | 16C01A0505            | B SHIVA PRASAD REDDY  | P     | D    |
| 6              | 16C01A0507            | BASANGARI SAI RUSHITH | P     | P    |
| 7              | 16C01A0508            | BEENAMONI ALEKYA      | P     | P    |
| 8              | 16C01A0509            | BOLLANKI SPANDANA     | P     | F    |
| 9              | 16C01A0511            | CHITTETY PRANITHA     | P     | 1    |
| 10             | 16C01A0512            | D REVANTH NAIK        | P     | F    |
| 11             | 16C01A0514            | D VEERAVARDHAN        | P     | P    |
| 12             | 16C01A0516            | DEVELLA SAI TEJA      | P     | p    |
| 13             | 16C01A0517            | ETTEM SRIVIDYA        | P     | A    |
| 14             | 16C01A0518            | G ALEKYA REDDY        | P     | D    |
| 15             | 16C01A0519            | G SAI PRAKASH         | P     | P    |
| 16             | 16C01A0521            | G YASHWANTH REDDY     | P     | P    |
| 17             | 16C01A0522            | GOPARI SUSHMITHA      | P     | P    |
| 18             | 16C01A0523            | GOPARI VAMSHI         | P     | P    |
| 19             | 16C01A0525            | V DURGA DAS           | P     | P    |
| 20             | 16C01A0527            | KANDI KALYAN          | P     | P    |
| 21             | 16C01A0530            | KORRA KISHAN          | P     | P    |
| 22             | 16C01A0531            | KOTHAKAPU SIRISHA     | D     | 'P   |
| 23             | 16C01A0532            | KOTTOM SUPRIYA REDDY  | P     | P    |
| 24             | 16C01A0533            | LUKALAPU SOWMYA       | A     | P    |
| 25             | 16C01A0534            | M AKSHITHA REDDY      | P     | P    |
| 26             | 16C01A0535            | M PAVAN KUMAR         | P     | P    |
| 27             | 16C01A0536            | M RAJANNAGARI SANDEEP | Þ     | P    |
| 28             | 16C01A0537            | M SANDEEP             | 'P    | P    |
| 29             | 16C01A0538            | MANDA SANDEEP         | P     | P    |
| 30             | 15C01A0529            | K NANDINI REDDY       | P     | P    |

10

| TE OF TECHNOLOGY |                                                   |           |       |                 |                 |                                                                                                                 |       |        |  |
|------------------|---------------------------------------------------|-----------|-------|-----------------|-----------------|-----------------------------------------------------------------------------------------------------------------|-------|--------|--|
| 13               | R.R.Dist-501 506.<br>H-2018 Branch: CSE, 2nd year |           |       |                 |                 |                                                                                                                 |       |        |  |
| -                | Day-3                                             | Day-4     | Day-5 | Day-6           | Day-7           | Day-8                                                                                                           | Day-9 | Day-10 |  |
| +                | P                                                 | P         | P     | -P<br>P         | P               | P                                                                                                               | Pp    | P      |  |
| Ī                | P                                                 | P         | P     | P               | P               | P                                                                                                               | P     | P      |  |
| +                | A.                                                | -P        | P     | B               | B               | P                                                                                                               | P     | P      |  |
| t                | P                                                 | P         | p     | P               | P               | P                                                                                                               | P     | D      |  |
|                  | P                                                 | P         | P     | P               | P               | P                                                                                                               | P     | F      |  |
| +                | P                                                 | $\Lambda$ | P     | A               | P               | K                                                                                                               | P     | P      |  |
| Ľ                | P                                                 | P         | P     | P               | P               | AP                                                                                                              | P     | -Tp-   |  |
|                  | Pp                                                | P         | P     | P               | P               | P                                                                                                               | P     | P      |  |
| $\vdash$         | P                                                 | P         | F     | P               | P               | P                                                                                                               | P     | P      |  |
|                  | P                                                 | P         | P     | 7>              | P               | P                                                                                                               | P     | F      |  |
| _                | P                                                 | P         | P     | P               | P               | P                                                                                                               | P     | P      |  |
|                  | P                                                 | P         | A     | P               | P               | P                                                                                                               | B     | P      |  |
|                  | P                                                 | P         | P     | P               | P               | P                                                                                                               | P     | P      |  |
| -                | P                                                 | P         | P     | B               | P               | P                                                                                                               | P     | P      |  |
|                  | P                                                 | P         | P     | P               | F               | P                                                                                                               | -F-   | P      |  |
|                  | P                                                 | PA        | P     | P               | P               | P                                                                                                               | P     | P      |  |
|                  | P                                                 | P         | P     | B               | B               | R                                                                                                               | R     | B      |  |
|                  | P                                                 | P         | P     | P               | P               | P                                                                                                               | F     | 5      |  |
|                  | B                                                 | B         | P     | P               | P               | P                                                                                                               | P     | P      |  |
| -                | P                                                 | P         | B     | P               | PRO             | P                                                                                                               | B     | P      |  |
|                  | P                                                 | P         | P     | P               | R               | PAP                                                                                                             | P     | P      |  |
|                  | P                                                 | P         | P     | Actor           | B B Y C3 642 11 | 1 1 10000000                                                                                                    | es p  | P      |  |
|                  |                                                   |           |       | Charles Section | natasas, R.     | all and the second s |       |        |  |