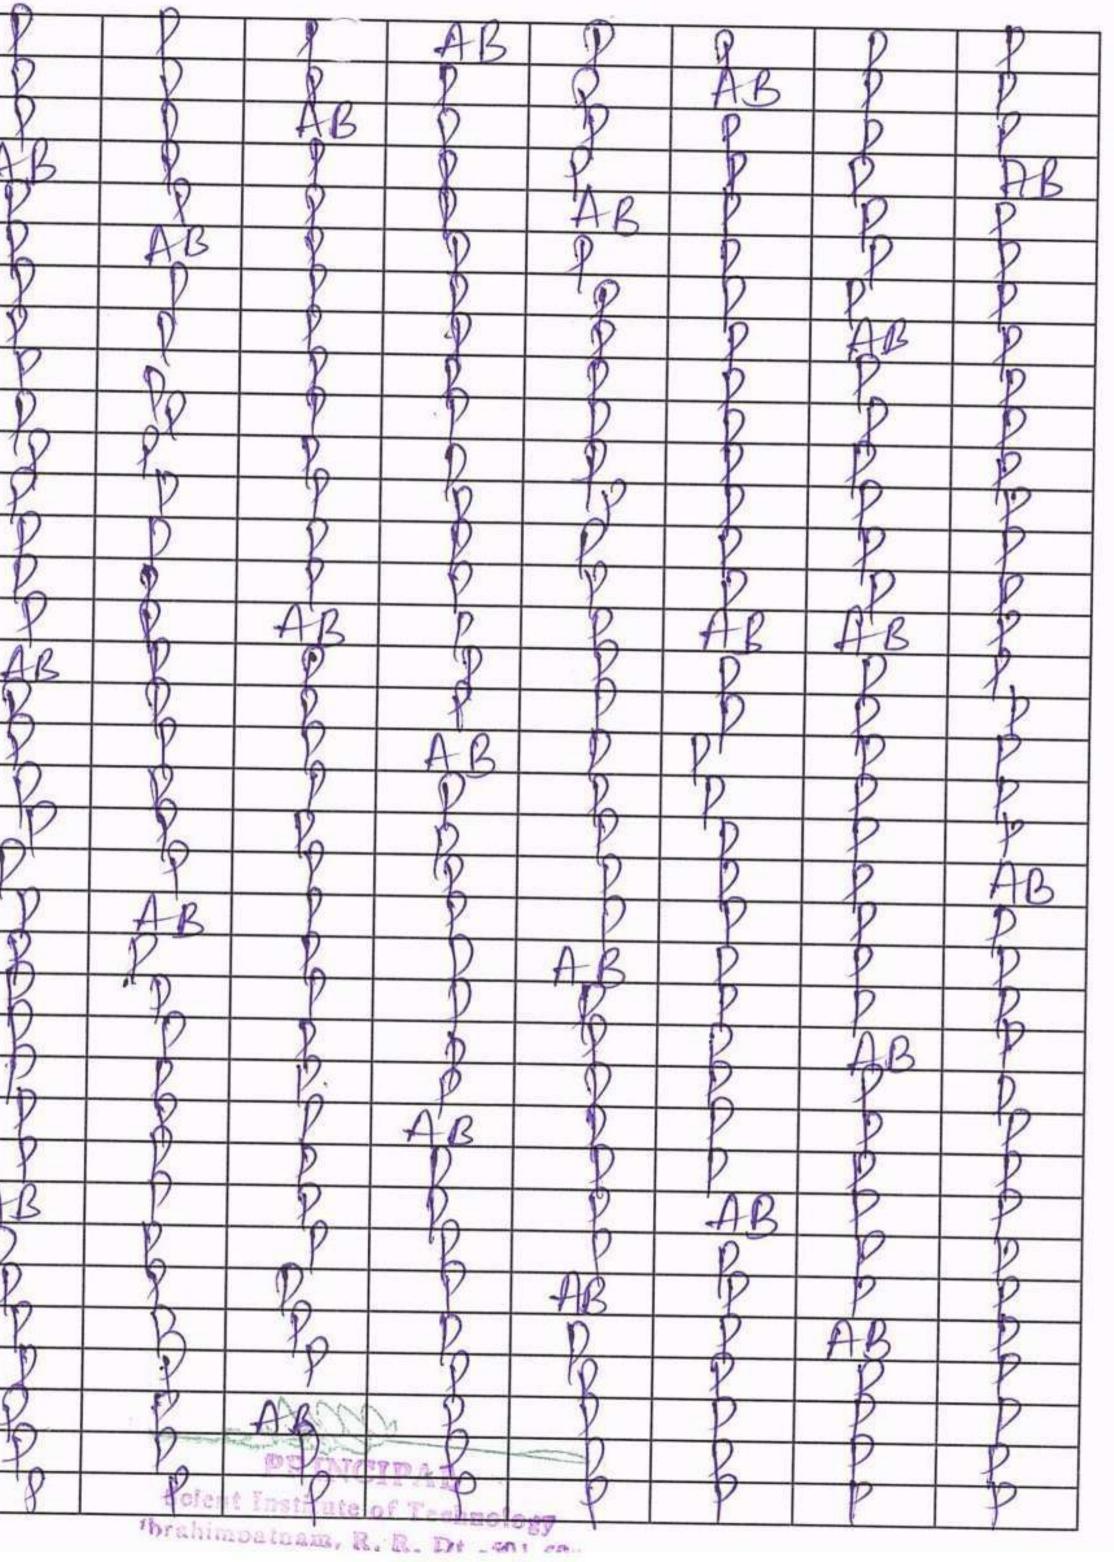

## Ibrahimpatnam,

Students Attendance of Summer Training On Cloud Computing

1

| S.No | HALL TICKET<br>NUMBER | STUDENT NAME          | Day-11 | Day-12 |
|------|-----------------------|-----------------------|--------|--------|
| 1    | 16C01A0501            | ABDUL KHADEER         | P      | P      |
| 2    | 16C01A0502            | ALLU POOJA REDDY      | P      | P      |
| 3    | 16C01A0503            | B ROHAN NETHA         | P      | P      |
| 4    | 16C01A0504            | B SANKEERTH           | 12     | P      |
| 5    | 16C01A0505            | B SHIVA PRASAD REDDY  | A      | P      |
| 6    | 16C01A0507            | BASANGARI SAI RUSHITH | P      | P      |
| 7    | 16C01A0508            | BEENAMONI ALEKYA      | P      | P      |
| 8    | 16C01A0509            | BOLLANKI SPANDANA     | P      | P      |
| 9    | 16C01A0511            | CHITTETY PRANITHA     | P      | P      |
| 10   | 16C01A0512            | D REVANTH NAIK        | P      | P      |
| 11   | 16C01A0514            | D VEERAVARDHAN        | P      | A      |
| 12   | 16C01A0516            | DEVELLA SAI TEJA      | P      | P      |
| 13   | 16C01A0517            | ETTEM SRIVIDYA        | P      | P      |
| 14   | 16C01A0518            | G ALEKYA REDDY        | P      | P      |
| 15   | 16C01A0519            | G SAI PRAKASH         | P      | P      |
| 16   | 16C01A0521            | G YASHWANTH REDDY     | A      | P      |
| 17   | 16C01A0522            | GOPARI SUSHMITHA      | Þ      | P      |
| 18   | 16C01A0523            | GOPARI VAMSHI         | P      | P      |
| 19   | 16C01A0525            | V DURGA DAS           | P      | P      |
| 20   | 16C01A0527            | KANDI KALYAN          | P      | P      |
| 21   | 16C01A0530            | KORRA KISHAN          | P      | P      |
| 22   | 16C01A0531            | KOTHAKAPU SIRISHA     | P      | P      |
| 23   | 16C01A0532            | KOTTOM SUPRIYA REDDY  | P      | A      |
| 24   | 16C01A0533            | LUKALAPU SOWMYA       | P      | P      |
| 25   | 16C01A0534            | M AKSHITHA REDDY      | P      | P      |
| 26   | 16C01A0535            | M PAVAN KUMAR         | P      | P      |
| 27   | 16C01A0536            | M RAJANNAGARI SANDEEP | P      | P      |
| 28   | 16C01A0537            | M SANDEEP             | P      | P      |
| 29   | 16C01A0538            | MANDA SANDEEP         | P      | P      |
| 30   | 15C01A0529            | K NANDINI REDDY       | P      | P      |