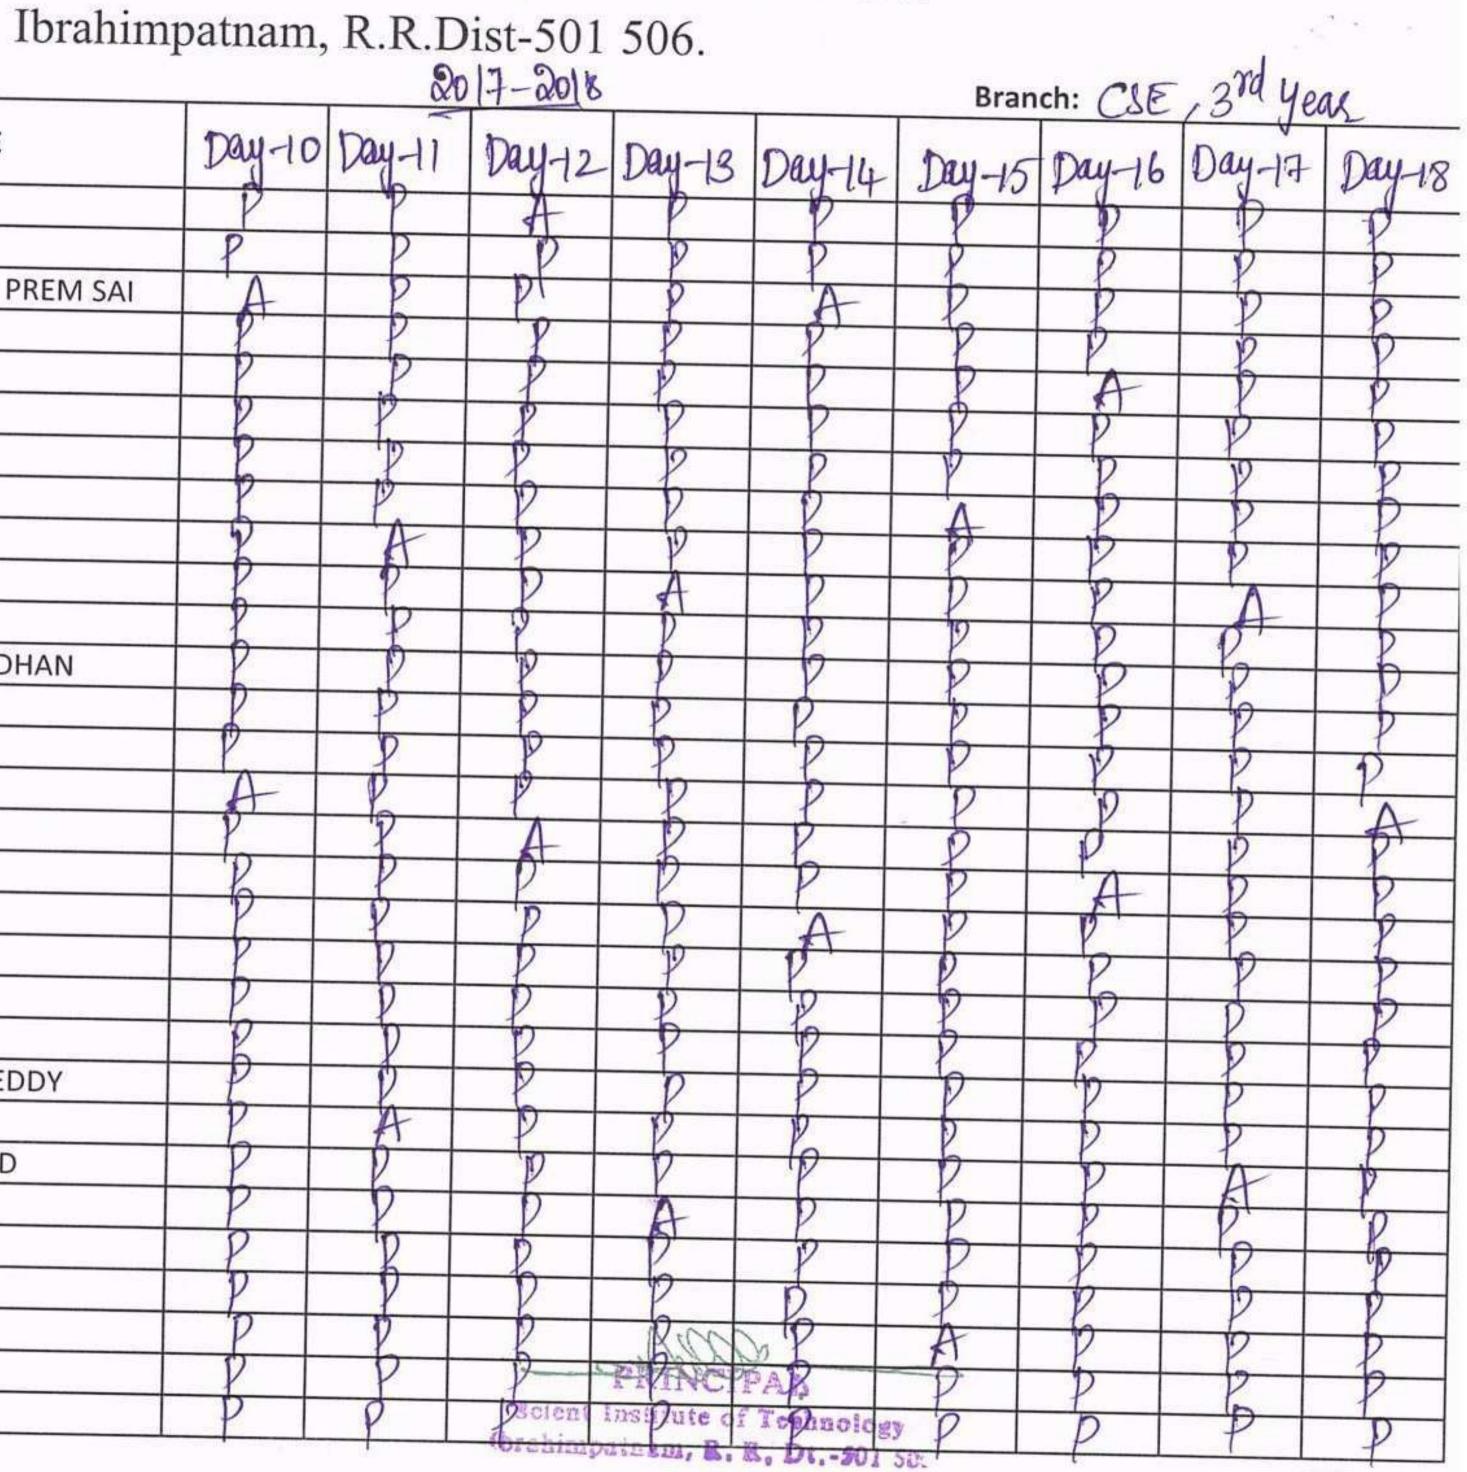

## SCIENT NSTITUT

Ibrahimpatnam,

| tudent<br>S.No | HALL TICKET<br>NUMBER | STUDENT NAME          | Day-1 | Day. |
|----------------|-----------------------|-----------------------|-------|------|
| 1              | 16C01A0501            | ABDUL KHADEER         | P     | P    |
| 2              | 16C01A0502            | ALLU POOJA REDDY      | P     | P    |
| 3              | 16C01A0503            | B ROHAN NETHA         | P     | P    |
| 4              | 16C01A0504            | B SANKEERTH           | A     | T    |
| 5              | 16C01A0505            | B SHIVA PRASAD REDDY  | P     | D    |
| 6              | 16C01A0507            | BASANGARI SAI RUSHITH | P     | P    |
| 7              | 16C01A0508            | BEENAMONI ALEKYA      | P     | P    |
| 8              | 16C01A0509            | BOLLANKI SPANDANA     | P     | F    |
| 9              | 16C01A0511            | CHITTETY PRANITHA     | P     | 1    |
| 10             | 16C01A0512            | D REVANTH NAIK        | P     | F    |
| 11             | 16C01A0514            | D VEERAVARDHAN        | P     | P    |
| 12             | 16C01A0516            | DEVELLA SAI TEJA      | P     | p    |
| 13             | 16C01A0517            | ETTEM SRIVIDYA        | P     | A    |
| 14             | 16C01A0518            | G ALEKYA REDDY        | P     | D    |
| 15             | 16C01A0519            | G SAI PRAKASH         | P     | P    |
| 16             | 16C01A0521            | G YASHWANTH REDDY     | P     | P    |
| 17             | 16C01A0522            | GOPARI SUSHMITHA      | P     | P    |
| 18             | 16C01A0523            | GOPARI VAMSHI         | P     | P    |
| 19             | 16C01A0525            | V DURGA DAS           | P     | P    |
| 20             | 16C01A0527            | KANDI KALYAN          | P     | P    |
| 21             | 16C01A0530            | KORRA KISHAN          | P     | P    |
| 22             | 16C01A0531            | KOTHAKAPU SIRISHA     | D     | 'P   |
| 23             | 16C01A0532            | KOTTOM SUPRIYA REDDY  | P     | P    |
| 24             | 16C01A0533            | LUKALAPU SOWMYA       | A     | P    |
| 25             | 16C01A0534            | M AKSHITHA REDDY      | P     | P    |
| 26             | 16C01A0535            | M PAVAN KUMAR         | P     | P    |
| 27             | 16C01A0536            | M RAJANNAGARI SANDEEP | Þ     | P    |
| 28             | 16C01A0537            | M SANDEEP             | 'P    | P    |
| 29             | 16C01A0538            | MANDA SANDEEP         | P     | P    |
| 30             | 15C01A0529            | K NANDINI REDDY       | P     | P    |

10

| TE OF TECHNOLOGY |                                                   |           |       |                 |                 |                                                                                                                 |       |        |  |
|------------------|---------------------------------------------------|-----------|-------|-----------------|-----------------|-----------------------------------------------------------------------------------------------------------------|-------|--------|--|
| 13               | R.R.Dist-501 506.<br>H-2018 Branch: CSE, 2nd year |           |       |                 |                 |                                                                                                                 |       |        |  |
| -                | Day-3                                             | Day-4     | Day-5 | Day-6           | Day-7           | Day-8                                                                                                           | Day-9 | Day-10 |  |
| +                | P                                                 | P         | P     | -P<br>P         | P               | P                                                                                                               | Pp    | P      |  |
| Ī                | P                                                 | P         | P     | P               | P               | P                                                                                                               | P     | P      |  |
| +                | A.                                                | -P        | P     | B               | B               | P                                                                                                               | P     | P      |  |
| t                | P                                                 | P         | p     | P               | P               | P                                                                                                               | P     | D      |  |
|                  | P                                                 | P         | P     | P               | P               | P                                                                                                               | P     | F      |  |
| +                | P                                                 | $\Lambda$ | P     | A               | P               | K                                                                                                               | P     | P      |  |
| Ľ                | P                                                 | P         | P     | P               | P               | AP                                                                                                              | P     | -Tp-   |  |
|                  | Pp                                                | P         | P     | P               | P               | P                                                                                                               | P     | P      |  |
| $\vdash$         | P                                                 | P         | F     | P               | P               | P                                                                                                               | P     | P      |  |
|                  | P                                                 | P         | P     | 7>              | P               | P                                                                                                               | P     | F      |  |
| _                | P                                                 | P         | P     | P               | P               | P                                                                                                               | P     | P      |  |
|                  | P                                                 | P         | A     | P               | P               | P                                                                                                               | B     | P      |  |
|                  | P                                                 | P         | P     | P               | P               | P                                                                                                               | P     | P      |  |
| -                | P                                                 | P         | P     | B               | P               | P                                                                                                               | P     | P      |  |
|                  | P                                                 | P         | P     | P               | F               | P                                                                                                               | -F-   | P      |  |
|                  | P                                                 | PA        | P     | P               | P               | P                                                                                                               | P     | P      |  |
|                  | P                                                 | P         | P     | B               | B               | R                                                                                                               | R     | B      |  |
|                  | P                                                 | P         | P     | P               | P               | P                                                                                                               | F     | 5      |  |
|                  | B                                                 | B         | P     | P               | P               | P                                                                                                               | P     | P      |  |
| -                | P                                                 | P         | B     | P               | PRO             | P                                                                                                               | B     | P      |  |
|                  | P                                                 | P         | P     | P               | R               | PAP                                                                                                             | P     | P      |  |
|                  | P                                                 | P         | P     | Actor           | B B Y C3 642 11 | 1 1 10000000                                                                                                    | es p  | P      |  |
|                  |                                                   |           |       | Charles Section | natasas, R.     | all and the second s |       |        |  |