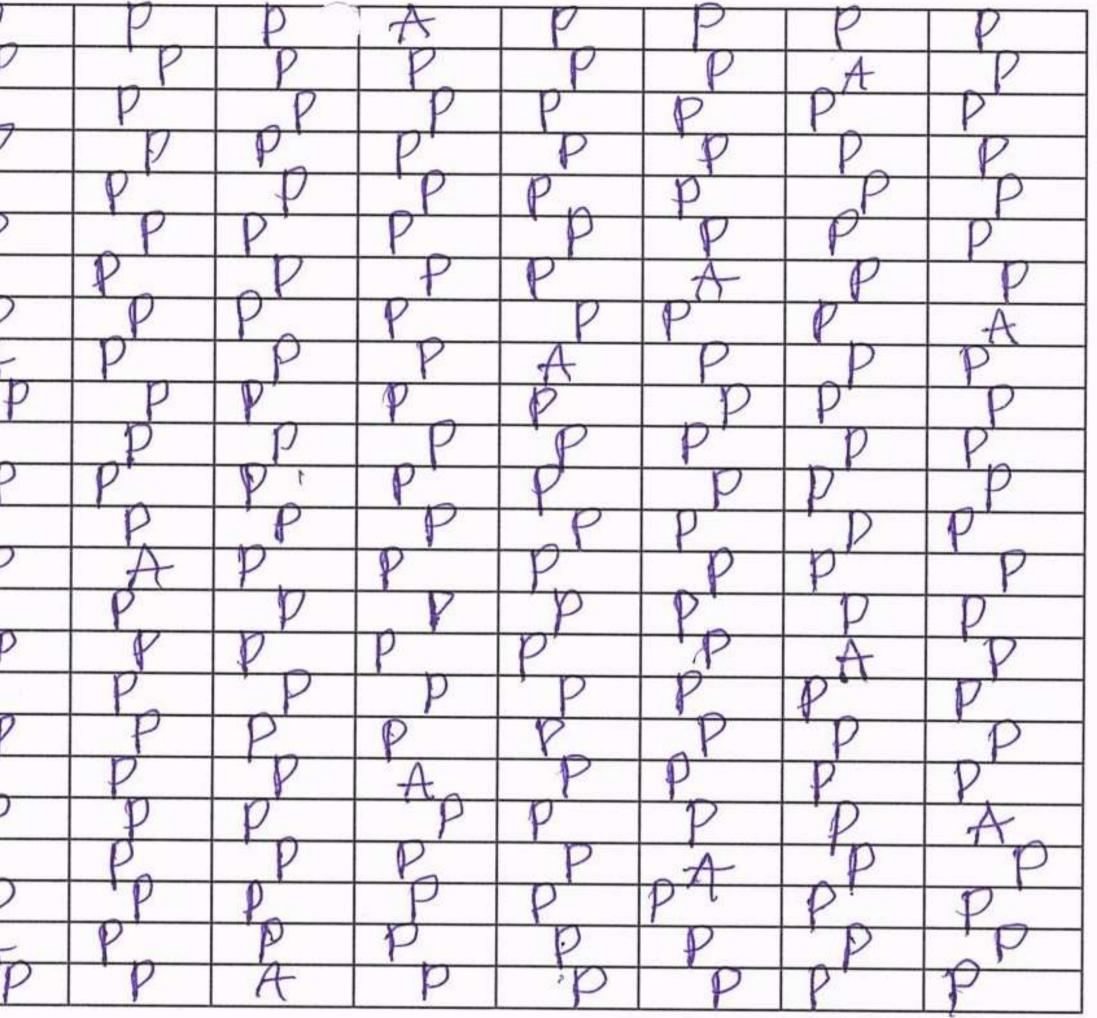

## Ibrahimpatnam,

Students Attendance of Summer Training On Cloud Computing

1

| S.No | HALL TICKET<br>NUMBER | STUDENT NAME          | Day-11 | Day-12 |
|------|-----------------------|-----------------------|--------|--------|
| 1    | 16C01A0501            | ABDUL KHADEER         | P      | P      |
| 2    | 16C01A0502            | ALLU POOJA REDDY      | P      | P      |
| 3    | 16C01A0503            | B ROHAN NETHA         | P      | P      |
| 4    | 16C01A0504            | B SANKEERTH           | 12     | P      |
| 5    | 16C01A0505            | B SHIVA PRASAD REDDY  | A      | P      |
| 6    | 16C01A0507            | BASANGARI SAI RUSHITH | P      | P      |
| 7    | 16C01A0508            | BEENAMONI ALEKYA      | P      | P      |
| 8    | 16C01A0509            | BOLLANKI SPANDANA     | P      | P      |
| 9    | 16C01A0511            | CHITTETY PRANITHA     | P      | P      |
| 10   | 16C01A0512            | D REVANTH NAIK        | P      | P      |
| 11   | 16C01A0514            | D VEERAVARDHAN        | P      | A      |
| 12   | 16C01A0516            | DEVELLA SAI TEJA      | P      | P      |
| 13   | 16C01A0517            | ETTEM SRIVIDYA        | P      | P      |
| 14   | 16C01A0518            | G ALEKYA REDDY        | P      | P      |
| 15   | 16C01A0519            | G SAI PRAKASH         | P      | P      |
| 16   | 16C01A0521            | G YASHWANTH REDDY     | A      | P      |
| 17   | 16C01A0522            | GOPARI SUSHMITHA      | Þ      | P      |
| 18   | 16C01A0523            | GOPARI VAMSHI         | P      | P      |
| 19   | 16C01A0525            | V DURGA DAS           | P      | P      |
| 20   | 16C01A0527            | KANDI KALYAN          | P      | P      |
| 21   | 16C01A0530            | KORRA KISHAN          | P      | P      |
| 22   | 16C01A0531            | KOTHAKAPU SIRISHA     | P      | P      |
| 23   | 16C01A0532            | KOTTOM SUPRIYA REDDY  | P      | A      |
| 24   | 16C01A0533            | LUKALAPU SOWMYA       | P      | P      |
| 25   | 16C01A0534            | M AKSHITHA REDDY      | P      | P      |
| 26   | 16C01A0535            | M PAVAN KUMAR         | P      | P      |
| 27   | 16C01A0536            | M RAJANNAGARI SANDEEP | P      | P      |
| 28   | 16C01A0537            | M SANDEEP             | P      | P      |
| 29   | 16C01A0538            | MANDA SANDEEP         | P      | P      |
| 30   | 15C01A0529            | K NANDINI REDDY       | P      | P      |