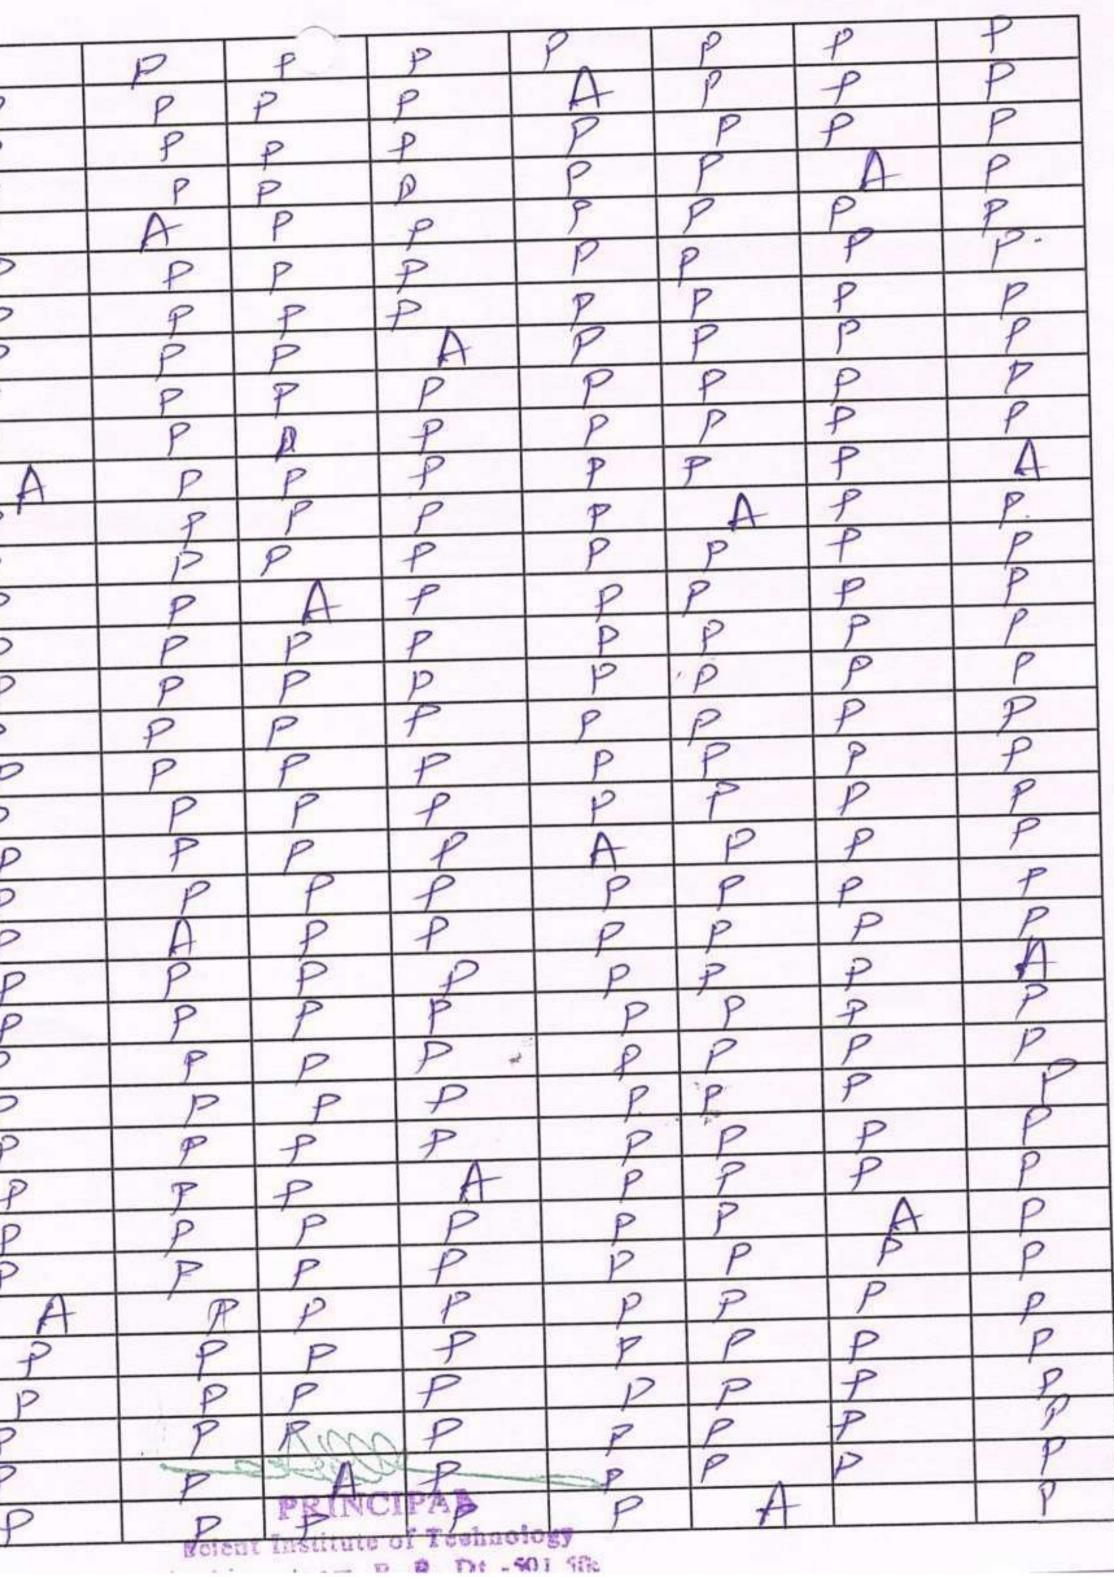

## Ibrahimpatnam,

Students Attendance of Summer Training On Cloud Computing

1

| S.No | HALL TICKET<br>NUMBER | STUDENT NAME          | Day-11 | Day-12 |
|------|-----------------------|-----------------------|--------|--------|
| 1    | 16C01A0501            | ABDUL KHADEER         | P      | P      |
| 2    | 16C01A0502            | ALLU POOJA REDDY      | P      | P      |
| 3    | 16C01A0503            | B ROHAN NETHA         | P      | P      |
| 4    | 16C01A0504            | B SANKEERTH           | 12     | P      |
| 5    | 16C01A0505            | B SHIVA PRASAD REDDY  | A      | P      |
| 6    | 16C01A0507            | BASANGARI SAI RUSHITH | P      | P      |
| 7    | 16C01A0508            | BEENAMONI ALEKYA      | P      | P      |
| 8    | 16C01A0509            | BOLLANKI SPANDANA     | P      | P      |
| 9    | 16C01A0511            | CHITTETY PRANITHA     | P      | P      |
| 10   | 16C01A0512            | D REVANTH NAIK        | P      | P      |
| 11   | 16C01A0514            | D VEERAVARDHAN        | P      | A      |
| 12   | 16C01A0516            | DEVELLA SAI TEJA      | P      | P      |
| 13   | 16C01A0517            | ETTEM SRIVIDYA        | P      | P      |
| 14   | 16C01A0518            | G ALEKYA REDDY        | P      | P      |
| 15   | 16C01A0519            | G SAI PRAKASH         | P      | P      |
| 16   | 16C01A0521            | G YASHWANTH REDDY     | A      | P      |
| 17   | 16C01A0522            | GOPARI SUSHMITHA      | Þ      | P      |
| 18   | 16C01A0523            | GOPARI VAMSHI         | P      | P      |
| 19   | 16C01A0525            | V DURGA DAS           | P      | P      |
| 20   | 16C01A0527            | KANDI KALYAN          | P      | P      |
| 21   | 16C01A0530            | KORRA KISHAN          | P      | P      |
| 22   | 16C01A0531            | KOTHAKAPU SIRISHA     | P      | P      |
| 23   | 16C01A0532            | KOTTOM SUPRIYA REDDY  | P      | A      |
| 24   | 16C01A0533            | LUKALAPU SOWMYA       | P      | P      |
| 25   | 16C01A0534            | M AKSHITHA REDDY      | P      | P      |
| 26   | 16C01A0535            | M PAVAN KUMAR         | P      | P      |
| 27   | 16C01A0536            | M RAJANNAGARI SANDEEP | P      | P      |
| 28   | 16C01A0537            | M SANDEEP             | P      | P      |
| 29   | 16C01A0538            | MANDA SANDEEP         | P      | P      |
| 30   | 15C01A0529            | K NANDINI REDDY       | P      | P      |