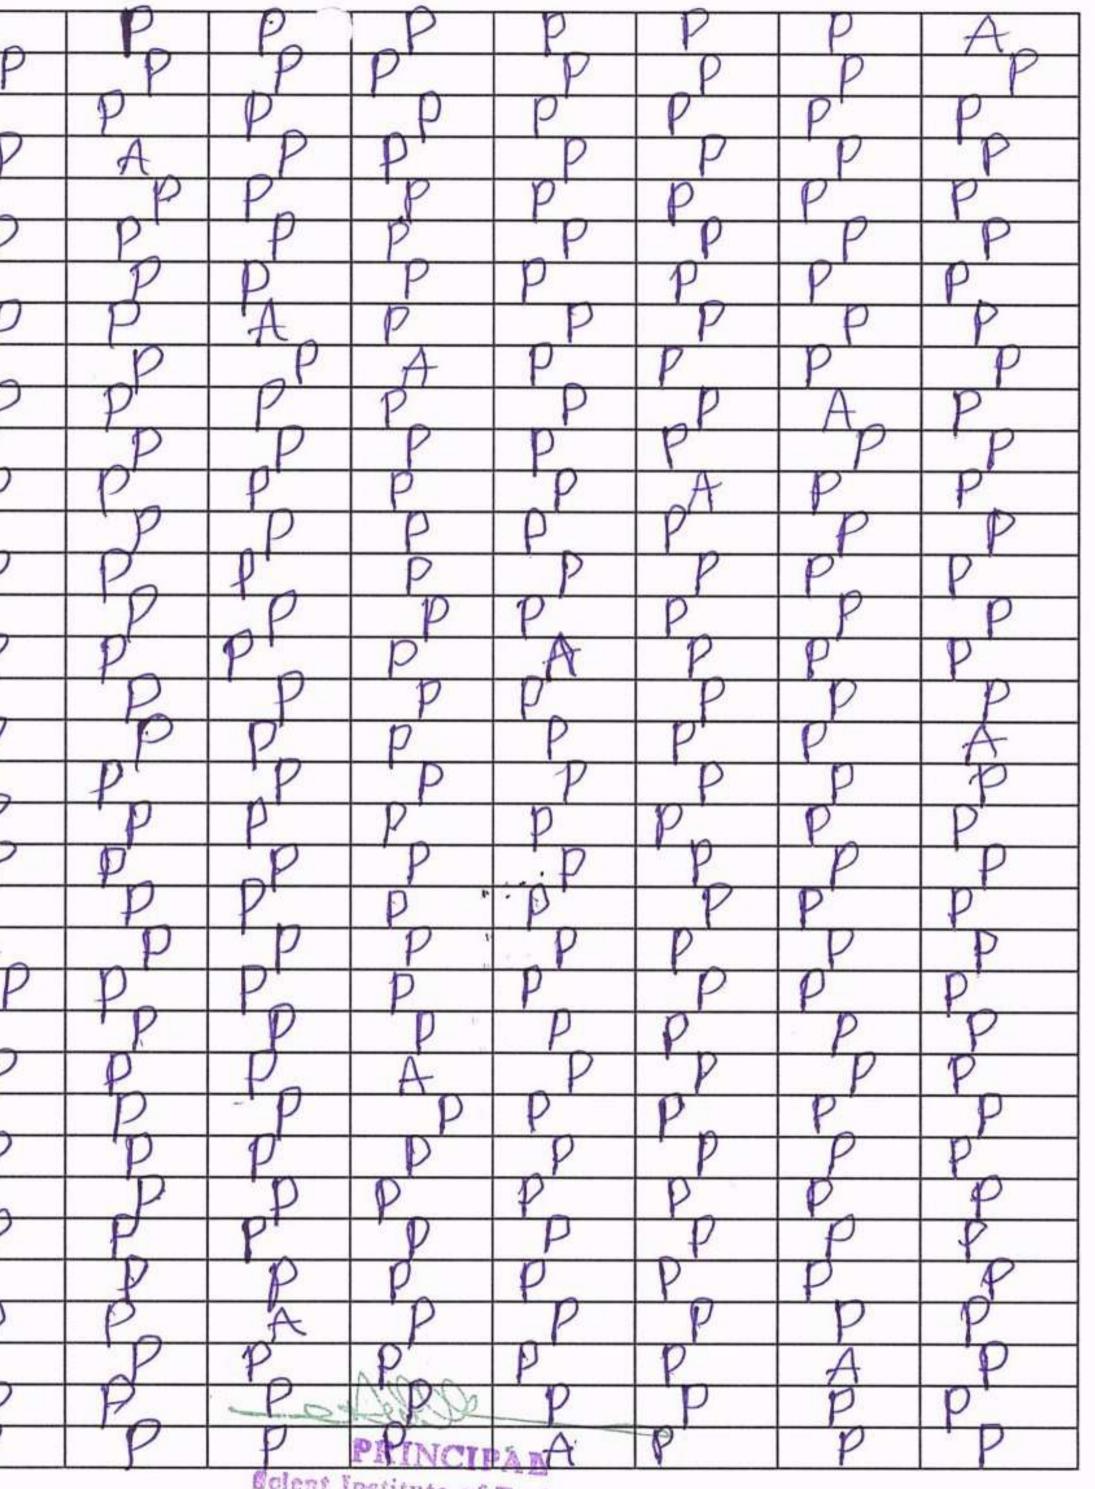

## Ibrahimpatnam,

Students Attendance of Summer Training On Cloud Computing

1

| S.No | HALL TICKET<br>NUMBER | STUDENT NAME          | Day-11 | Day-12 |
|------|-----------------------|-----------------------|--------|--------|
| 1    | 16C01A0501            | ABDUL KHADEER         | P      | P      |
| 2    | 16C01A0502            | ALLU POOJA REDDY      | P      | P      |
| 3    | 16C01A0503            | B ROHAN NETHA         | P      | P      |
| 4    | 16C01A0504            | B SANKEERTH           | 12     | P      |
| 5    | 16C01A0505            | B SHIVA PRASAD REDDY  | A      | P      |
| 6    | 16C01A0507            | BASANGARI SAI RUSHITH | P      | P      |
| 7    | 16C01A0508            | BEENAMONI ALEKYA      | P      | P      |
| 8    | 16C01A0509            | BOLLANKI SPANDANA     | P      | P      |
| 9    | 16C01A0511            | CHITTETY PRANITHA     | P      | P      |
| 10   | 16C01A0512            | D REVANTH NAIK        | P      | P      |
| 11   | 16C01A0514            | D VEERAVARDHAN        | P      | A      |
| 12   | 16C01A0516            | DEVELLA SAI TEJA      | P      | P      |
| 13   | 16C01A0517            | ETTEM SRIVIDYA        | P      | P      |
| 14   | 16C01A0518            | G ALEKYA REDDY        | P      | P      |
| 15   | 16C01A0519            | G SAI PRAKASH         | P      | P      |
| 16   | 16C01A0521            | G YASHWANTH REDDY     | A      | P      |
| 17   | 16C01A0522            | GOPARI SUSHMITHA      | Þ      | P      |
| 18   | 16C01A0523            | GOPARI VAMSHI         | P      | P      |
| 19   | 16C01A0525            | V DURGA DAS           | P      | P      |
| 20   | 16C01A0527            | KANDI KALYAN          | P      | P      |
| 21   | 16C01A0530            | KORRA KISHAN          | P      | P      |
| 22   | 16C01A0531            | KOTHAKAPU SIRISHA     | P      | P      |
| 23   | 16C01A0532            | KOTTOM SUPRIYA REDDY  | P      | A      |
| 24   | 16C01A0533            | LUKALAPU SOWMYA       | P      | P      |
| 25   | 16C01A0534            | M AKSHITHA REDDY      | P      | P      |
| 26   | 16C01A0535            | M PAVAN KUMAR         | P      | P      |
| 27   | 16C01A0536            | M RAJANNAGARI SANDEEP | P      | P      |
| 28   | 16C01A0537            | M SANDEEP             | P      | P      |
| 29   | 16C01A0538            | MANDA SANDEEP         | P      | P      |
| 30   | 15C01A0529            | K NANDINI REDDY       | P      | P      |