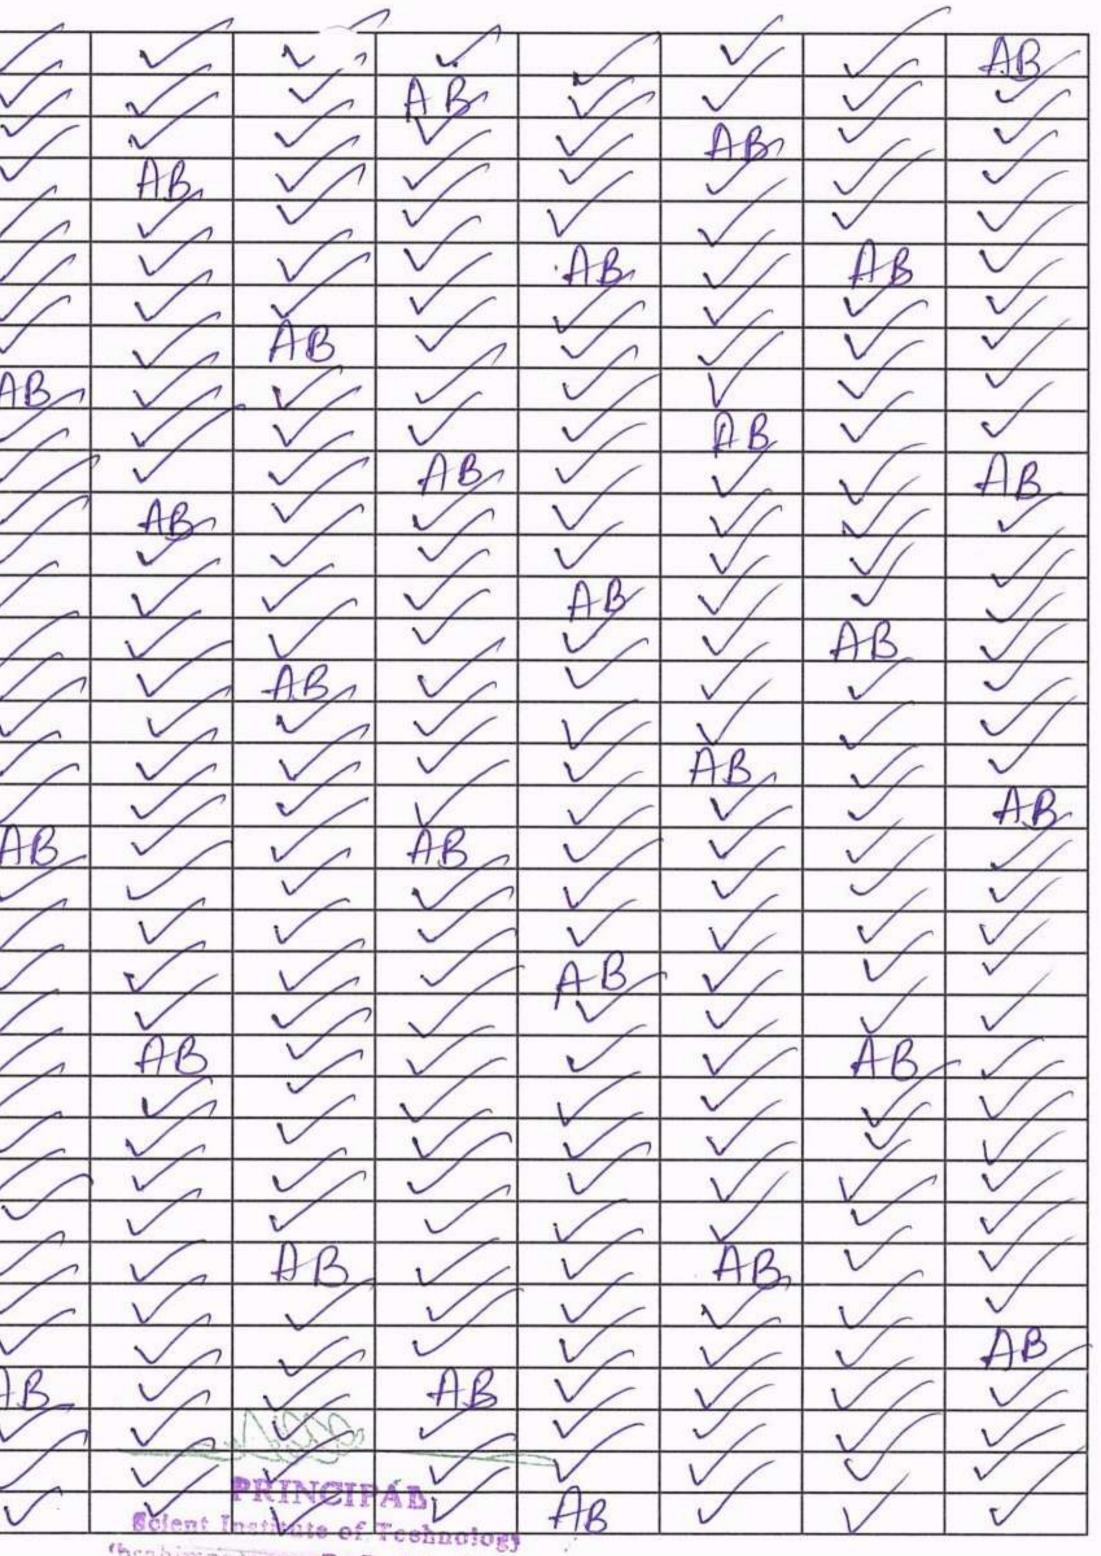

## SCIENT NSTITUT

Ibrahimpatnam,

| tudent<br>S.No | HALL TICKET<br>NUMBER | STUDENT NAME          | Day-1 | Day. |
|----------------|-----------------------|-----------------------|-------|------|
| 1              | 16C01A0501            | ABDUL KHADEER         | P     | P    |
| 2              | 16C01A0502            | ALLU POOJA REDDY      | P     | P    |
| 3              | 16C01A0503            | B ROHAN NETHA         | P     | P    |
| 4              | 16C01A0504            | B SANKEERTH           | A     | T    |
| 5              | 16C01A0505            | B SHIVA PRASAD REDDY  | P     | D    |
| 6              | 16C01A0507            | BASANGARI SAI RUSHITH | P     | P    |
| 7              | 16C01A0508            | BEENAMONI ALEKYA      | P     | P    |
| 8              | 16C01A0509            | BOLLANKI SPANDANA     | P     | F    |
| 9              | 16C01A0511            | CHITTETY PRANITHA     | P     | 1    |
| 10             | 16C01A0512            | D REVANTH NAIK        | P     | F    |
| 11             | 16C01A0514            | D VEERAVARDHAN        | P     | P    |
| 12             | 16C01A0516            | DEVELLA SAI TEJA      | P     | p    |
| 13             | 16C01A0517            | ETTEM SRIVIDYA        | P     | A    |
| 14             | 16C01A0518            | G ALEKYA REDDY        | P     | D    |
| 15             | 16C01A0519            | G SAI PRAKASH         | P     | P    |
| 16             | 16C01A0521            | G YASHWANTH REDDY     | P     | P    |
| 17             | 16C01A0522            | GOPARI SUSHMITHA      | P     | P    |
| 18             | 16C01A0523            | GOPARI VAMSHI         | P     | P    |
| 19             | 16C01A0525            | V DURGA DAS           | P     | P    |
| 20             | 16C01A0527            | KANDI KALYAN          | P     | P    |
| 21             | 16C01A0530            | KORRA KISHAN          | P     | P    |
| 22             | 16C01A0531            | KOTHAKAPU SIRISHA     | D     | 'P   |
| 23             | 16C01A0532            | KOTTOM SUPRIYA REDDY  | P     | P    |
| 24             | 16C01A0533            | LUKALAPU SOWMYA       | A     | P    |
| 25             | 16C01A0534            | M AKSHITHA REDDY      | P     | P    |
| 26             | 16C01A0535            | M PAVAN KUMAR         | P     | P    |
| 27             | 16C01A0536            | M RAJANNAGARI SANDEEP | Þ     | P    |
| 28             | 16C01A0537            | M SANDEEP             | 'P    | P    |
| 29             | 16C01A0538            | MANDA SANDEEP         | P     | P    |
| 30             | 15C01A0529            | K NANDINI REDDY       | P     | P    |

10

| TE OF TECHNOLOGY |                                                   |           |       |                 |                 |                                                                                                                 |       |        |  |
|------------------|---------------------------------------------------|-----------|-------|-----------------|-----------------|-----------------------------------------------------------------------------------------------------------------|-------|--------|--|
| 13               | R.R.Dist-501 506.<br>H-2018 Branch: CSE, 2nd year |           |       |                 |                 |                                                                                                                 |       |        |  |
| -                | Day-3                                             | Day-4     | Day-5 | Day-6           | Day-7           | Day-8                                                                                                           | Day-9 | Day-10 |  |
| +                | P                                                 | P         | P     | -P<br>P         | P               | P                                                                                                               | Pp    | P      |  |
| Ī                | P                                                 | P         | P     | P               | P               | P                                                                                                               | P     | P      |  |
| +                | A.                                                | -P        | P     | B               | B               | P                                                                                                               | P     | P      |  |
| t                | P                                                 | P         | p     | P               | P               | P                                                                                                               | P     | D      |  |
|                  | P                                                 | P         | P     | P               | P               | P                                                                                                               | P     | F      |  |
| +                | P                                                 | $\Lambda$ | P     | A               | P               | K                                                                                                               | P     | P      |  |
| Ľ                | P                                                 | P         | P     | P               | P               | AP                                                                                                              | P     | -Tp-   |  |
|                  | Pp                                                | P         | P     | P               | P               | P                                                                                                               | P     | P      |  |
| $\vdash$         | P                                                 | P         | F     | P               | P               | P                                                                                                               | P     | P      |  |
|                  | P                                                 | P         | P     | 7>              | P               | P                                                                                                               | P     | F      |  |
| _                | P                                                 | P         | P     | P               | P               | P                                                                                                               | P     | P      |  |
|                  | P                                                 | P         | A     | P               | P               | P                                                                                                               | B     | P      |  |
|                  | P                                                 | P         | P     | P               | P               | P                                                                                                               | P     | P      |  |
| -                | P                                                 | P         | P     | B               | P               | P                                                                                                               | P     | P      |  |
|                  | P                                                 | P         | P     | P               | F               | P                                                                                                               | -F-   | P      |  |
|                  | P                                                 | PA        | P     | P               | P               | P                                                                                                               | P     | P      |  |
|                  | P                                                 | P         | P     | B               | B               | R                                                                                                               | R     | B      |  |
|                  | P                                                 | P         | P     | P               | P               | P                                                                                                               | F     | 5      |  |
|                  | B                                                 | B         | P     | P               | P               | P                                                                                                               | P     | P      |  |
| -                | P                                                 | P         | B     | P               | PRO             | P                                                                                                               | B     | P      |  |
|                  | P                                                 | P         | P     | P               | R               | PAP                                                                                                             | P     | P      |  |
|                  | P                                                 | P         | P     | Actor           | B B Y C3 642 11 | 1 1 10000000                                                                                                    | es p  | P      |  |
|                  |                                                   |           |       | Charles Section | natasas, R.     | all and the second s |       |        |  |