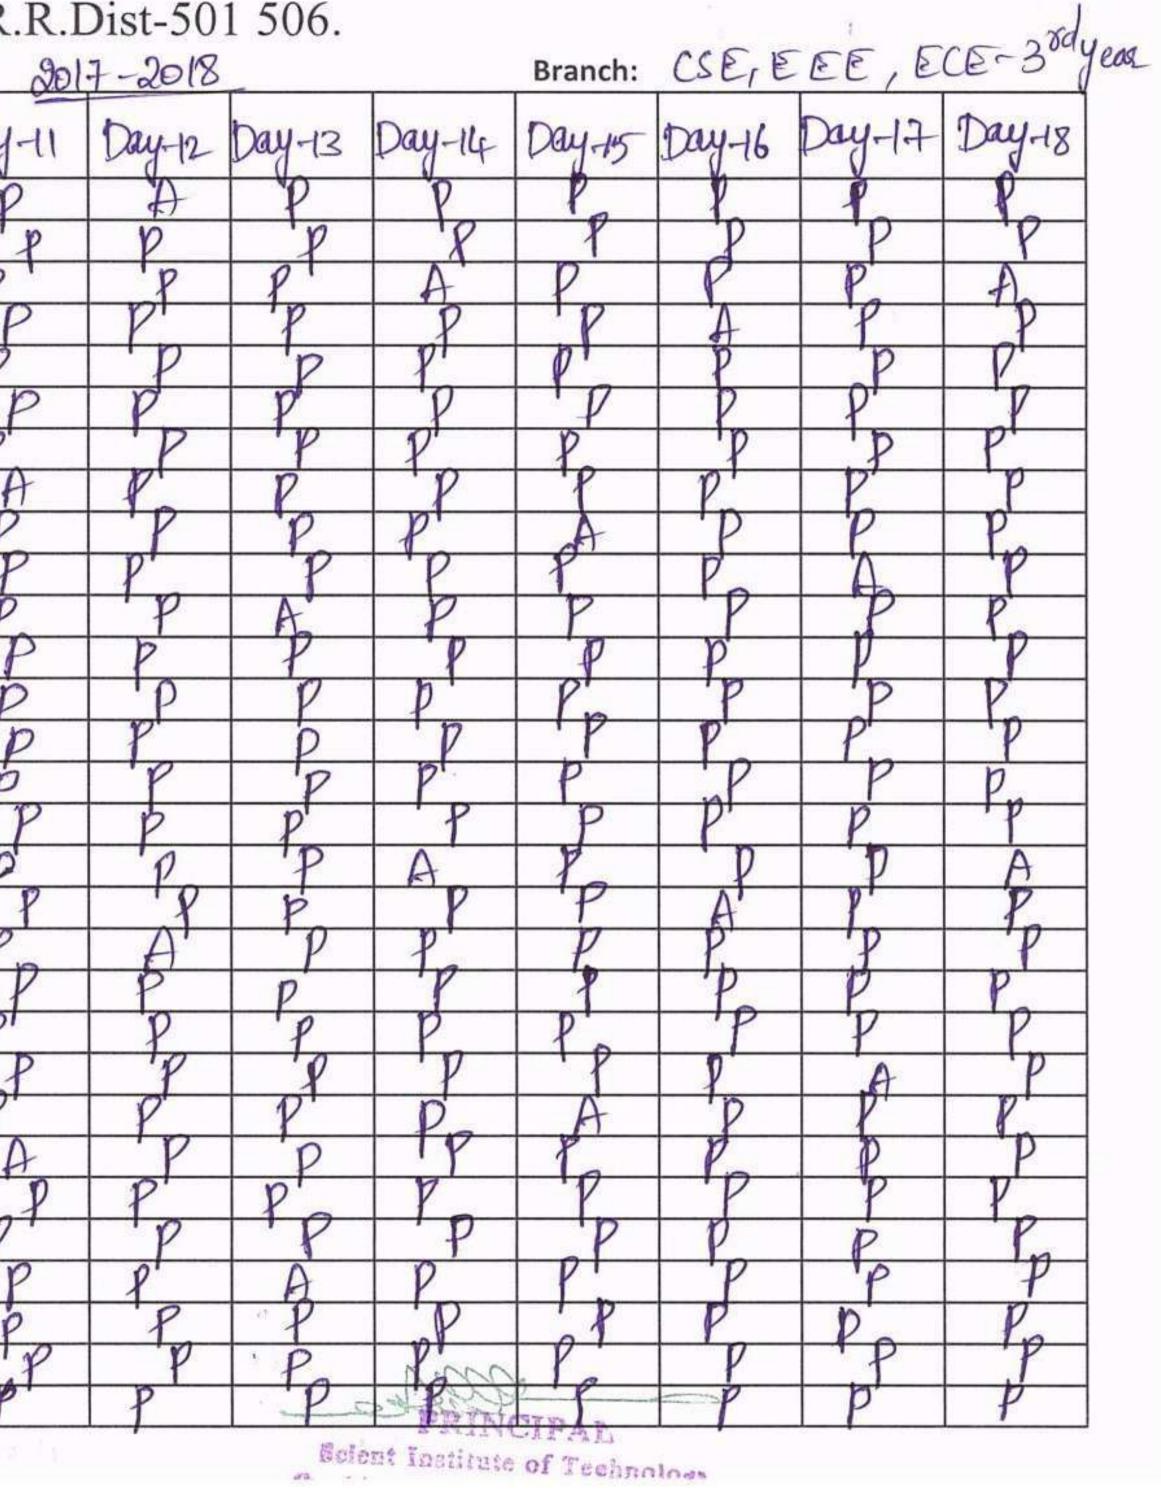

## Ibrahimpatnam,

Students Attendance of Summer Training On Cloud Computing

1

| S.No | HALL TICKET<br>NUMBER | STUDENT NAME          | Day-11 | Day-12 |
|------|-----------------------|-----------------------|--------|--------|
| 1    | 16C01A0501            | ABDUL KHADEER         | P      | P      |
| 2    | 16C01A0502            | ALLU POOJA REDDY      | P      | P      |
| 3    | 16C01A0503            | B ROHAN NETHA         | P      | P      |
| 4    | 16C01A0504            | B SANKEERTH           | 12     | P      |
| 5    | 16C01A0505            | B SHIVA PRASAD REDDY  | A      | P      |
| 6    | 16C01A0507            | BASANGARI SAI RUSHITH | P      | P      |
| 7    | 16C01A0508            | BEENAMONI ALEKYA      | P      | P      |
| 8    | 16C01A0509            | BOLLANKI SPANDANA     | P      | P      |
| 9    | 16C01A0511            | CHITTETY PRANITHA     | P      | P      |
| 10   | 16C01A0512            | D REVANTH NAIK        | P      | P      |
| 11   | 16C01A0514            | D VEERAVARDHAN        | P      | A      |
| 12   | 16C01A0516            | DEVELLA SAI TEJA      | P      | P      |
| 13   | 16C01A0517            | ETTEM SRIVIDYA        | P      | P      |
| 14   | 16C01A0518            | G ALEKYA REDDY        | P      | P      |
| 15   | 16C01A0519            | G SAI PRAKASH         | P      | P      |
| 16   | 16C01A0521            | G YASHWANTH REDDY     | A      | P      |
| 17   | 16C01A0522            | GOPARI SUSHMITHA      | Þ      | P      |
| 18   | 16C01A0523            | GOPARI VAMSHI         | P      | P      |
| 19   | 16C01A0525            | V DURGA DAS           | P      | P      |
| 20   | 16C01A0527            | KANDI KALYAN          | P      | P      |
| 21   | 16C01A0530            | KORRA KISHAN          | P      | P      |
| 22   | 16C01A0531            | KOTHAKAPU SIRISHA     | P      | P      |
| 23   | 16C01A0532            | KOTTOM SUPRIYA REDDY  | P      | A      |
| 24   | 16C01A0533            | LUKALAPU SOWMYA       | P      | P      |
| 25   | 16C01A0534            | M AKSHITHA REDDY      | P      | P      |
| 26   | 16C01A0535            | M PAVAN KUMAR         | P      | P      |
| 27   | 16C01A0536            | M RAJANNAGARI SANDEEP | P      | P      |
| 28   | 16C01A0537            | M SANDEEP             | P      | P      |
| 29   | 16C01A0538            | MANDA SANDEEP         | P      | P      |
| 30   | 15C01A0529            | K NANDINI REDDY       | P      | P      |