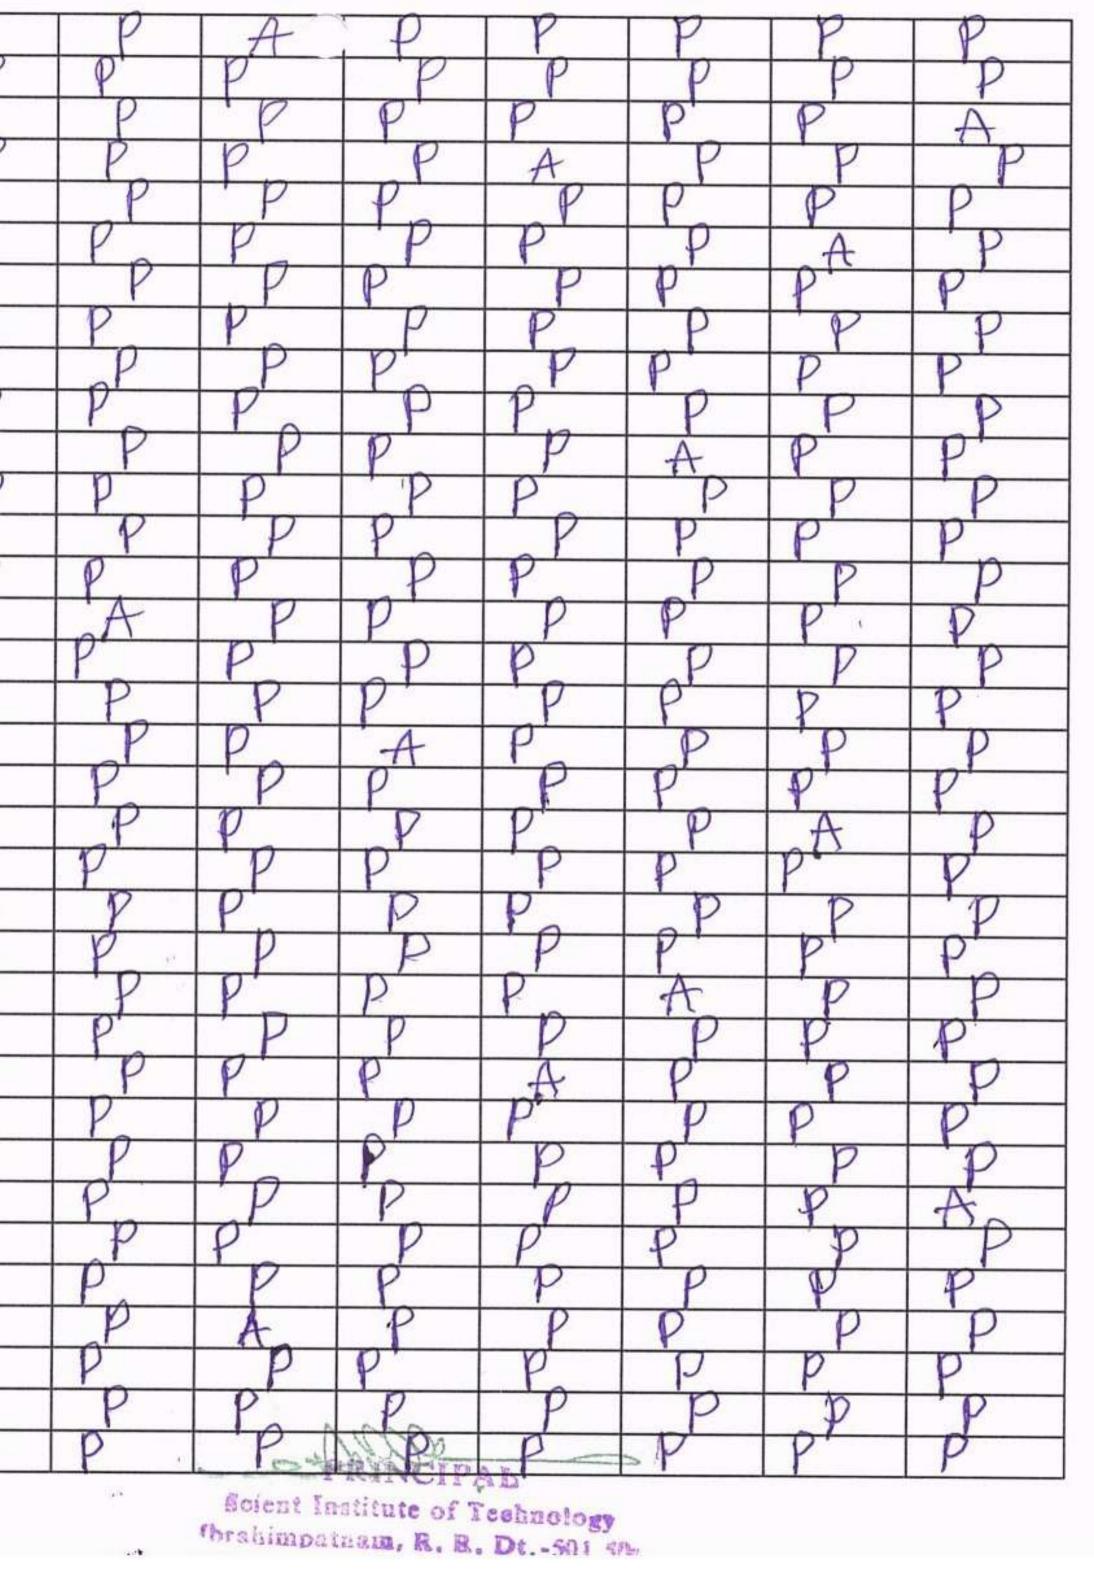

## Ibrahimpatnam,

Students Attendance of Summer Training On Cloud Computing

1

| S.No | HALL TICKET<br>NUMBER | STUDENT NAME          | Day-11 | Day-12 |
|------|-----------------------|-----------------------|--------|--------|
| 1    | 16C01A0501            | ABDUL KHADEER         | P      | P      |
| 2    | 16C01A0502            | ALLU POOJA REDDY      | P      | P      |
| 3    | 16C01A0503            | B ROHAN NETHA         | P      | P      |
| 4    | 16C01A0504            | B SANKEERTH           | 12     | P      |
| 5    | 16C01A0505            | B SHIVA PRASAD REDDY  | A      | P      |
| 6    | 16C01A0507            | BASANGARI SAI RUSHITH | P      | P      |
| 7    | 16C01A0508            | BEENAMONI ALEKYA      | P      | P      |
| 8    | 16C01A0509            | BOLLANKI SPANDANA     | P      | P      |
| 9    | 16C01A0511            | CHITTETY PRANITHA     | P      | P      |
| 10   | 16C01A0512            | D REVANTH NAIK        | P      | P      |
| 11   | 16C01A0514            | D VEERAVARDHAN        | P      | A      |
| 12   | 16C01A0516            | DEVELLA SAI TEJA      | P      | P      |
| 13   | 16C01A0517            | ETTEM SRIVIDYA        | P      | P      |
| 14   | 16C01A0518            | G ALEKYA REDDY        | P      | P      |
| 15   | 16C01A0519            | G SAI PRAKASH         | P      | P      |
| 16   | 16C01A0521            | G YASHWANTH REDDY     | A      | P      |
| 17   | 16C01A0522            | GOPARI SUSHMITHA      | Þ      | P      |
| 18   | 16C01A0523            | GOPARI VAMSHI         | P      | P      |
| 19   | 16C01A0525            | V DURGA DAS           | P      | P      |
| 20   | 16C01A0527            | KANDI KALYAN          | P      | P      |
| 21   | 16C01A0530            | KORRA KISHAN          | P      | P      |
| 22   | 16C01A0531            | KOTHAKAPU SIRISHA     | P      | P      |
| 23   | 16C01A0532            | KOTTOM SUPRIYA REDDY  | P      | A      |
| 24   | 16C01A0533            | LUKALAPU SOWMYA       | P      | P      |
| 25   | 16C01A0534            | M AKSHITHA REDDY      | P      | P      |
| 26   | 16C01A0535            | M PAVAN KUMAR         | P      | P      |
| 27   | 16C01A0536            | M RAJANNAGARI SANDEEP | P      | P      |
| 28   | 16C01A0537            | M SANDEEP             | P      | P      |
| 29   | 16C01A0538            | MANDA SANDEEP         | P      | P      |
| 30   | 15C01A0529            | K NANDINI REDDY       | P      | P      |