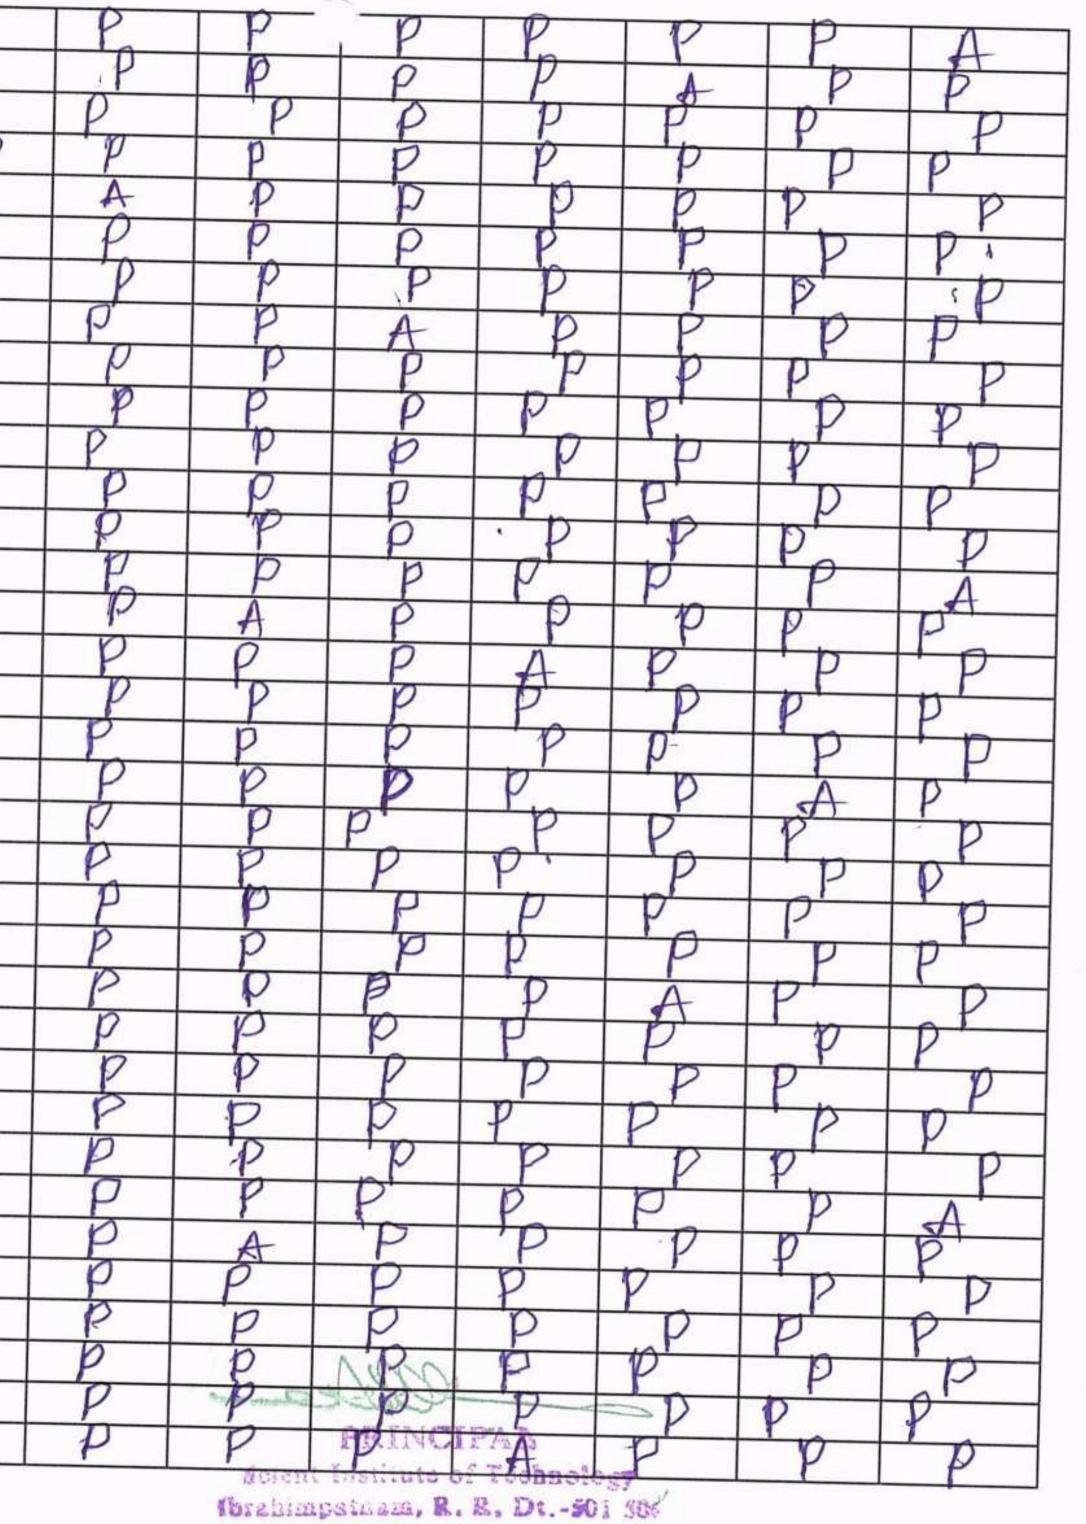

## SCIENT NSTITUT

Ibrahimpatnam,

| tudent<br>S.No | HALL TICKET<br>NUMBER | STUDENT NAME          | Day-1 | Day. |
|----------------|-----------------------|-----------------------|-------|------|
| 1              | 16C01A0501            | ABDUL KHADEER         | P     | P    |
| 2              | 16C01A0502            | ALLU POOJA REDDY      | P     | P    |
| 3              | 16C01A0503            | B ROHAN NETHA         | P     | P    |
| 4              | 16C01A0504            | B SANKEERTH           | A     | T    |
| 5              | 16C01A0505            | B SHIVA PRASAD REDDY  | P     | D    |
| 6              | 16C01A0507            | BASANGARI SAI RUSHITH | P     | P    |
| 7              | 16C01A0508            | BEENAMONI ALEKYA      | P     | P    |
| 8              | 16C01A0509            | BOLLANKI SPANDANA     | P     | F    |
| 9              | 16C01A0511            | CHITTETY PRANITHA     | P     | 1    |
| 10             | 16C01A0512            | D REVANTH NAIK        | P     | F    |
| 11             | 16C01A0514            | D VEERAVARDHAN        | P     | P    |
| 12             | 16C01A0516            | DEVELLA SAI TEJA      | P     | p    |
| 13             | 16C01A0517            | ETTEM SRIVIDYA        | P     | A    |
| 14             | 16C01A0518            | G ALEKYA REDDY        | P     | D    |
| 15             | 16C01A0519            | G SAI PRAKASH         | P     | P    |
| 16             | 16C01A0521            | G YASHWANTH REDDY     | P     | P    |
| 17             | 16C01A0522            | GOPARI SUSHMITHA      | P     | P    |
| 18             | 16C01A0523            | GOPARI VAMSHI         | P     | P    |
| 19             | 16C01A0525            | V DURGA DAS           | P     | P    |
| 20             | 16C01A0527            | KANDI KALYAN          | P     | P    |
| 21             | 16C01A0530            | KORRA KISHAN          | P     | P    |
| 22             | 16C01A0531            | KOTHAKAPU SIRISHA     | D     | 'P   |
| 23             | 16C01A0532            | KOTTOM SUPRIYA REDDY  | P     | P    |
| 24             | 16C01A0533            | LUKALAPU SOWMYA       | A     | P    |
| 25             | 16C01A0534            | M AKSHITHA REDDY      | P     | P    |
| 26             | 16C01A0535            | M PAVAN KUMAR         | P     | P    |
| 27             | 16C01A0536            | M RAJANNAGARI SANDEEP | Þ     | P    |
| 28             | 16C01A0537            | M SANDEEP             | 'P    | P    |
| 29             | 16C01A0538            | MANDA SANDEEP         | P     | P    |
| 30             | 15C01A0529            | K NANDINI REDDY       | P     | P    |