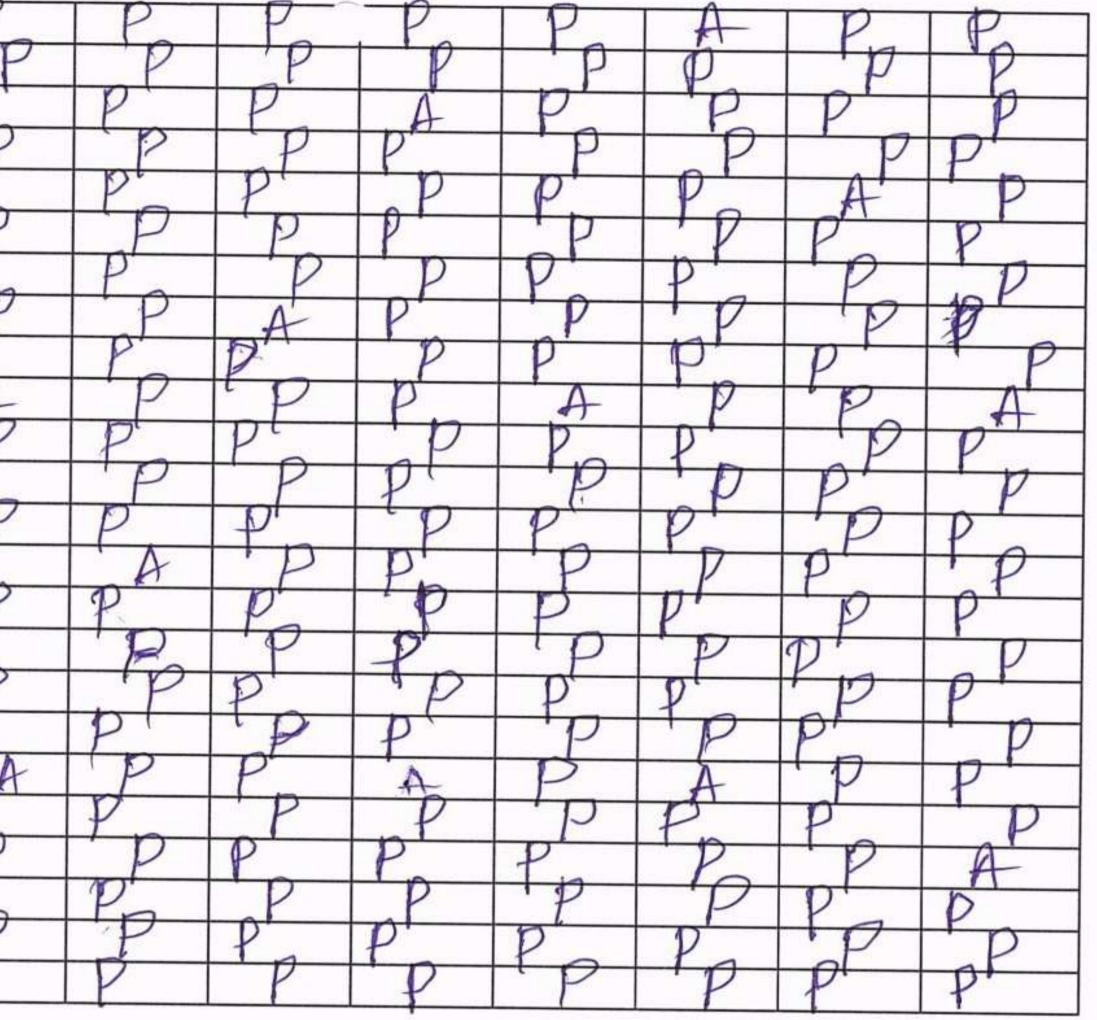

## SCIENT NSTITUT

Ibrahimpatnam,

| tudent<br>S.No | HALL TICKET<br>NUMBER | STUDENT NAME          | Day-1 | Day. |
|----------------|-----------------------|-----------------------|-------|------|
| 1              | 16C01A0501            | ABDUL KHADEER         | P     | P    |
| 2              | 16C01A0502            | ALLU POOJA REDDY      | P     | P    |
| 3              | 16C01A0503            | B ROHAN NETHA         | P     | P    |
| 4              | 16C01A0504            | B SANKEERTH           | A     | T    |
| 5              | 16C01A0505            | B SHIVA PRASAD REDDY  | P     | D    |
| 6              | 16C01A0507            | BASANGARI SAI RUSHITH | P     | P    |
| 7              | 16C01A0508            | BEENAMONI ALEKYA      | P     | P    |
| 8              | 16C01A0509            | BOLLANKI SPANDANA     | P     | F    |
| 9              | 16C01A0511            | CHITTETY PRANITHA     | P     | 1    |
| 10             | 16C01A0512            | D REVANTH NAIK        | P     | F    |
| 11             | 16C01A0514            | D VEERAVARDHAN        | P     | P    |
| 12             | 16C01A0516            | DEVELLA SAI TEJA      | P     | p    |
| 13             | 16C01A0517            | ETTEM SRIVIDYA        | P     | A    |
| 14             | 16C01A0518            | G ALEKYA REDDY        | P     | D    |
| 15             | 16C01A0519            | G SAI PRAKASH         | P     | P    |
| 16             | 16C01A0521            | G YASHWANTH REDDY     | P     | P    |
| 17             | 16C01A0522            | GOPARI SUSHMITHA      | P     | P    |
| 18             | 16C01A0523            | GOPARI VAMSHI         | P     | P    |
| 19             | 16C01A0525            | V DURGA DAS           | P     | P    |
| 20             | 16C01A0527            | KANDI KALYAN          | P     | P    |
| 21             | 16C01A0530            | KORRA KISHAN          | P     | P    |
| 22             | 16C01A0531            | KOTHAKAPU SIRISHA     | D     | 'P   |
| 23             | 16C01A0532            | KOTTOM SUPRIYA REDDY  | P     | P    |
| 24             | 16C01A0533            | LUKALAPU SOWMYA       | A     | P    |
| 25             | 16C01A0534            | M AKSHITHA REDDY      | P     | P    |
| 26             | 16C01A0535            | M PAVAN KUMAR         | P     | P    |
| 27             | 16C01A0536            | M RAJANNAGARI SANDEEP | Þ     | P    |
| 28             | 16C01A0537            | M SANDEEP             | 'P    | P    |
| 29             | 16C01A0538            | MANDA SANDEEP         | P     | P    |
| 30             | 15C01A0529            | K NANDINI REDDY       | P     | P    |

10

| TE OF TECHNOLOGY |                                                   |           |       |                 |                 |                                                                                                                 |       |        |  |
|------------------|---------------------------------------------------|-----------|-------|-----------------|-----------------|-----------------------------------------------------------------------------------------------------------------|-------|--------|--|
| 13               | R.R.Dist-501 506.<br>H-2018 Branch: CSE, 2nd year |           |       |                 |                 |                                                                                                                 |       |        |  |
| -                | Day-3                                             | Day-4     | Day-5 | Day-6           | Day-7           | Day-8                                                                                                           | Day-9 | Day-10 |  |
| +                | P                                                 | P         | P     | -P<br>P         | P               | P                                                                                                               | Pp    | P      |  |
| Ī                | P                                                 | P         | P     | P               | P               | P                                                                                                               | P     | P      |  |
| +                | A.                                                | -P        | P     | B               | B               | P                                                                                                               | P     | P      |  |
| t                | P                                                 | P         | p     | P               | P               | P                                                                                                               | P     | D      |  |
|                  | P                                                 | P         | P     | P               | P               | P                                                                                                               | P     | F      |  |
| +                | P                                                 | $\Lambda$ | P     | A               | P               | K                                                                                                               | P     | P      |  |
| Ľ                | P                                                 | P         | P     | P               | P               | AP                                                                                                              | P     | -Tp-   |  |
|                  | Pp                                                | P         | P     | P               | P               | P                                                                                                               | P     | P      |  |
| $\vdash$         | P                                                 | P         | F     | P               | P               | P                                                                                                               | P     | P      |  |
|                  | P                                                 | P         | P     | 7>              | P               | P                                                                                                               | P     | F      |  |
| _                | P                                                 | P         | P     | P               | P               | P                                                                                                               | P     | P      |  |
|                  | P                                                 | P         | A     | P               | P               | P                                                                                                               | B     | P      |  |
|                  | P                                                 | P         | P     | P               | P               | P                                                                                                               | P     | P      |  |
| -                | P                                                 | P         | P     | B               | P               | P                                                                                                               | P     | P      |  |
|                  | P                                                 | P         | P     | P               | F               | P                                                                                                               | -F-   | P      |  |
|                  | P                                                 | PA        | P     | P               | P               | P                                                                                                               | P     | P      |  |
|                  | P                                                 | P         | P     | B               | B               | R                                                                                                               | R     | B      |  |
|                  | P                                                 | P         | P     | P               | P               | P                                                                                                               | F     | 5      |  |
|                  | B                                                 | B         | P     | P               | P               | P                                                                                                               | P     | P      |  |
| -                | P                                                 | P         | B     | P               | PRO             | P                                                                                                               | B     | P      |  |
|                  | P                                                 | P         | P     | P               | R               | PAP                                                                                                             | P     | P      |  |
|                  | P                                                 | P         | P     | Actor           | B B Y C3 642 11 | 1 1 10000000                                                                                                    | es p  | P      |  |
|                  |                                                   |           |       | Charles Section | natasas, R.     | all and the second s |       |        |  |