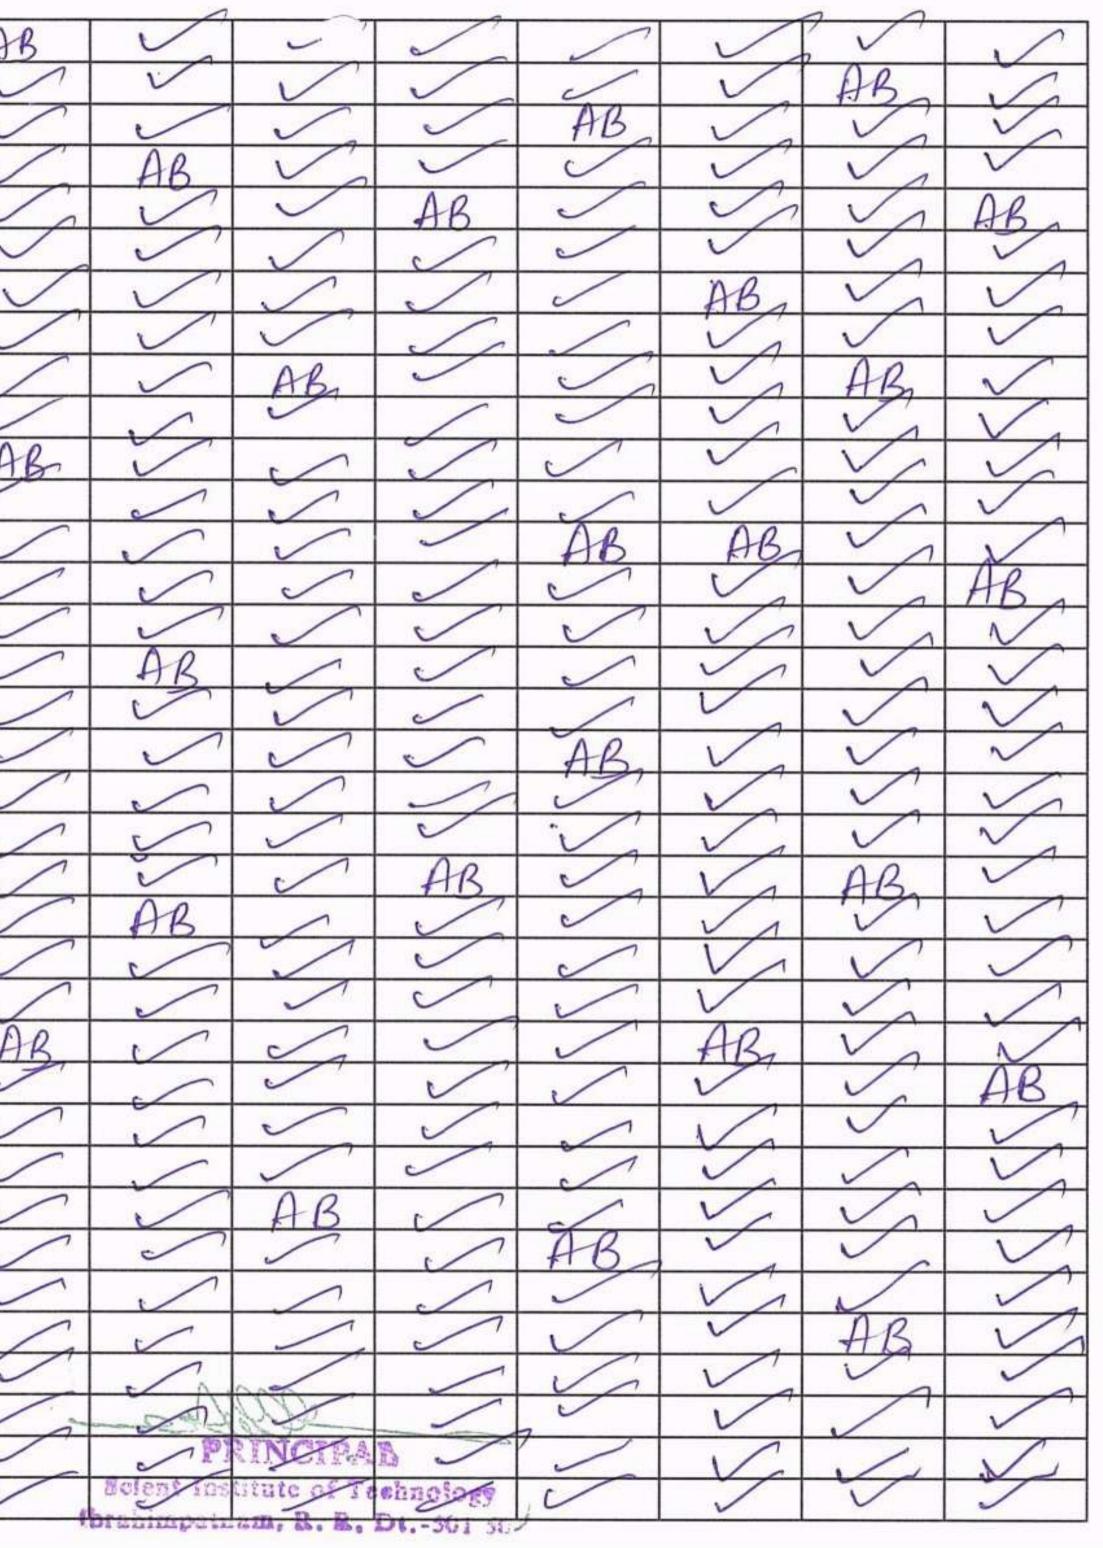

## SCIENT NSTITUT

Ibrahimpatnam,

| tudent<br>S.No | HALL TICKET<br>NUMBER | STUDENT NAME          | Day-1 | Day. |
|----------------|-----------------------|-----------------------|-------|------|
| 1              | 16C01A0501            | ABDUL KHADEER         | P     | P    |
| 2              | 16C01A0502            | ALLU POOJA REDDY      | P     | P    |
| 3              | 16C01A0503            | B ROHAN NETHA         | P     | P    |
| 4              | 16C01A0504            | B SANKEERTH           | A     | T    |
| 5              | 16C01A0505            | B SHIVA PRASAD REDDY  | P     | D    |
| 6              | 16C01A0507            | BASANGARI SAI RUSHITH | P     | P    |
| 7              | 16C01A0508            | BEENAMONI ALEKYA      | P     | P    |
| 8              | 16C01A0509            | BOLLANKI SPANDANA     | P     | F    |
| 9              | 16C01A0511            | CHITTETY PRANITHA     | P     | 1    |
| 10             | 16C01A0512            | D REVANTH NAIK        | P     | F    |
| 11             | 16C01A0514            | D VEERAVARDHAN        | P     | P    |
| 12             | 16C01A0516            | DEVELLA SAI TEJA      | P     | p    |
| 13             | 16C01A0517            | ETTEM SRIVIDYA        | P     | A    |
| 14             | 16C01A0518            | G ALEKYA REDDY        | P     | D    |
| 15             | 16C01A0519            | G SAI PRAKASH         | P     | P    |
| 16             | 16C01A0521            | G YASHWANTH REDDY     | P     | P    |
| 17             | 16C01A0522            | GOPARI SUSHMITHA      | P     | P    |
| 18             | 16C01A0523            | GOPARI VAMSHI         | P     | P    |
| 19             | 16C01A0525            | V DURGA DAS           | P     | P    |
| 20             | 16C01A0527            | KANDI KALYAN          | P     | P    |
| 21             | 16C01A0530            | KORRA KISHAN          | P     | P    |
| 22             | 16C01A0531            | KOTHAKAPU SIRISHA     | D     | 'P   |
| 23             | 16C01A0532            | KOTTOM SUPRIYA REDDY  | P     | P    |
| 24             | 16C01A0533            | LUKALAPU SOWMYA       | A     | P    |
| 25             | 16C01A0534            | M AKSHITHA REDDY      | P     | P    |
| 26             | 16C01A0535            | M PAVAN KUMAR         | P     | P    |
| 27             | 16C01A0536            | M RAJANNAGARI SANDEEP | Þ     | P    |
| 28             | 16C01A0537            | M SANDEEP             | 'P    | P    |
| 29             | 16C01A0538            | MANDA SANDEEP         | P     | P    |
| 30             | 15C01A0529            | K NANDINI REDDY       | P     | P    |

10

| TE OF TECHNOLOGY |                                                   |           |       |                 |                 |                                                                                                                 |       |        |  |
|------------------|---------------------------------------------------|-----------|-------|-----------------|-----------------|-----------------------------------------------------------------------------------------------------------------|-------|--------|--|
| 13               | R.R.Dist-501 506.<br>H-2018 Branch: CSE, 2nd year |           |       |                 |                 |                                                                                                                 |       |        |  |
| -                | Day-3                                             | Day-4     | Day-5 | Day-6           | Day-7           | Day-8                                                                                                           | Day-9 | Day-10 |  |
| +                | P                                                 | P         | P     | -P<br>P         | P               | P                                                                                                               | Pp    | P      |  |
| Ī                | P                                                 | P         | P     | P               | P               | P                                                                                                               | P     | P      |  |
| +                | A.                                                | -P        | P     | B               | B               | P                                                                                                               | P     | P      |  |
| t                | P                                                 | P         | p     | P               | P               | P                                                                                                               | P     | D      |  |
|                  | P                                                 | P         | P     | P               | P               | P                                                                                                               | P     | F      |  |
| +                | P                                                 | $\Lambda$ | P     | A               | P               | K                                                                                                               | P     | P      |  |
| Ľ                | P                                                 | P         | P     | P               | P               | AP                                                                                                              | P     | -Tp-   |  |
|                  | Pp                                                | P         | P     | P               | P               | P                                                                                                               | P     | P      |  |
| $\vdash$         | P                                                 | P         | F     | P               | P               | P                                                                                                               | P     | P      |  |
|                  | P                                                 | P         | P     | 7>              | P               | P                                                                                                               | P     | F      |  |
| _                | P                                                 | P         | P     | P               | P               | P                                                                                                               | P     | P      |  |
|                  | P                                                 | P         | A     | P               | P               | P                                                                                                               | B     | P      |  |
|                  | P                                                 | P         | P     | P               | P               | P                                                                                                               | P     | P      |  |
| -                | P                                                 | P         | P     | B               | P               | P                                                                                                               | P     | P      |  |
|                  | P                                                 | P         | P     | P               | F               | P                                                                                                               | -F-   | P      |  |
|                  | P                                                 | PA        | P     | P               | P               | P                                                                                                               | P     | P      |  |
|                  | P                                                 | P         | P     | B               | B               | R                                                                                                               | R     | B      |  |
|                  | P                                                 | P         | P     | P               | P               | P                                                                                                               | F     | 5      |  |
|                  | B                                                 | B         | P     | P               | P               | P                                                                                                               | P     | P      |  |
| -                | P                                                 | P         | B     | P               | PRO             | P                                                                                                               | B     | P      |  |
|                  | P                                                 | P         | P     | P               | R               | PAP                                                                                                             | P     | P      |  |
|                  | P                                                 | P         | P     | Actor           | B B Y C3 642 11 | 1 1 10000000                                                                                                    | es p  | P      |  |
|                  |                                                   |           |       | Charles Section | natasas, R.     | all and the second s |       |        |  |