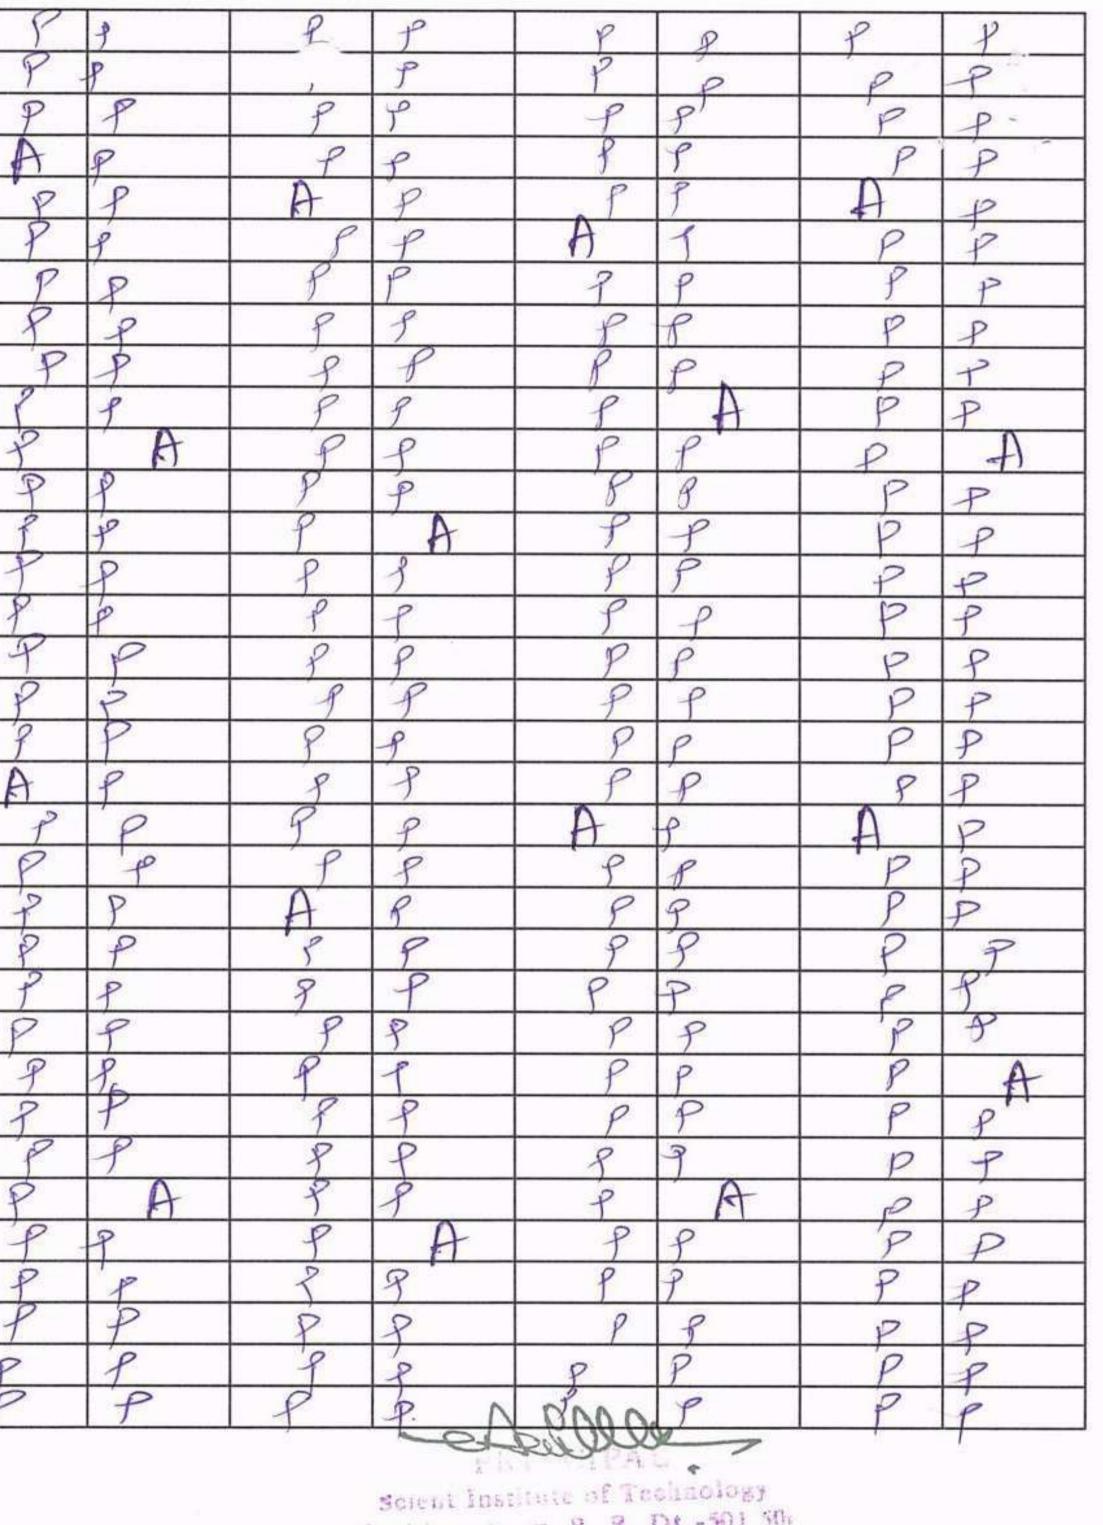

## SCIENT NSTITUT

Ibrahimpatnam,

| tudent<br>S.No | HALL TICKET<br>NUMBER | STUDENT NAME          | Day-1 | Day. |
|----------------|-----------------------|-----------------------|-------|------|
| 1              | 16C01A0501            | ABDUL KHADEER         | P     | P    |
| 2              | 16C01A0502            | ALLU POOJA REDDY      | P     | P    |
| 3              | 16C01A0503            | B ROHAN NETHA         | P     | P    |
| 4              | 16C01A0504            | B SANKEERTH           | A     | T    |
| 5              | 16C01A0505            | B SHIVA PRASAD REDDY  | P     | D    |
| 6              | 16C01A0507            | BASANGARI SAI RUSHITH | P     | P    |
| 7              | 16C01A0508            | BEENAMONI ALEKYA      | P     | P    |
| 8              | 16C01A0509            | BOLLANKI SPANDANA     | P     | F    |
| 9              | 16C01A0511            | CHITTETY PRANITHA     | P     | 1    |
| 10             | 16C01A0512            | D REVANTH NAIK        | P     | F    |
| 11             | 16C01A0514            | D VEERAVARDHAN        | P     | P    |
| 12             | 16C01A0516            | DEVELLA SAI TEJA      | P     | p    |
| 13             | 16C01A0517            | ETTEM SRIVIDYA        | P     | A    |
| 14             | 16C01A0518            | G ALEKYA REDDY        | P     | D    |
| 15             | 16C01A0519            | G SAI PRAKASH         | P     | P    |
| 16             | 16C01A0521            | G YASHWANTH REDDY     | P     | P    |
| 17             | 16C01A0522            | GOPARI SUSHMITHA      | P     | P    |
| 18             | 16C01A0523            | GOPARI VAMSHI         | P     | P    |
| 19             | 16C01A0525            | V DURGA DAS           | P     | P    |
| 20             | 16C01A0527            | KANDI KALYAN          | P     | P    |
| 21             | 16C01A0530            | KORRA KISHAN          | P     | P    |
| 22             | 16C01A0531            | KOTHAKAPU SIRISHA     | D     | 'P   |
| 23             | 16C01A0532            | KOTTOM SUPRIYA REDDY  | P     | P    |
| 24             | 16C01A0533            | LUKALAPU SOWMYA       | A     | P    |
| 25             | 16C01A0534            | M AKSHITHA REDDY      | P     | P    |
| 26             | 16C01A0535            | M PAVAN KUMAR         | P     | P    |
| 27             | 16C01A0536            | M RAJANNAGARI SANDEEP | Þ     | P    |
| 28             | 16C01A0537            | M SANDEEP             | 'P    | P    |
| 29             | 16C01A0538            | MANDA SANDEEP         | P     | P    |
| 30             | 15C01A0529            | K NANDINI REDDY       | P     | P    |

10

| TE OF TECHNOLOGY |                                                   |           |       |                 |                 |                                                                                                                 |       |        |  |
|------------------|---------------------------------------------------|-----------|-------|-----------------|-----------------|-----------------------------------------------------------------------------------------------------------------|-------|--------|--|
| 13               | R.R.Dist-501 506.<br>H-2018 Branch: CSE, 2nd year |           |       |                 |                 |                                                                                                                 |       |        |  |
| -                | Day-3                                             | Day-4     | Day-5 | Day-6           | Day-7           | Day-8                                                                                                           | Day-9 | Day-10 |  |
| +                | P                                                 | P         | P     | -P<br>P         | P               | P                                                                                                               | Pp    | P      |  |
| Ī                | P                                                 | P         | P     | P               | P               | P                                                                                                               | P     | P      |  |
| +                | A.                                                | -P        | P     | B               | B               | P                                                                                                               | P     | P      |  |
| t                | P                                                 | P         | p     | P               | P               | P                                                                                                               | P     | D      |  |
|                  | P                                                 | P         | P     | P               | P               | P                                                                                                               | P     | F      |  |
| +                | P                                                 | $\Lambda$ | P     | A               | P               | K                                                                                                               | P     | P      |  |
| Ľ                | P                                                 | P         | P     | P               | P               | AP                                                                                                              | P     | -Tp-   |  |
|                  | Pp                                                | P         | P     | P               | P               | P                                                                                                               | P     | P      |  |
| $\vdash$         | P                                                 | P         | F     | P               | P               | P                                                                                                               | P     | P      |  |
|                  | P                                                 | P         | P     | 7>              | P               | P                                                                                                               | P     | F      |  |
| _                | P                                                 | P         | P     | P               | P               | P                                                                                                               | P     | P      |  |
|                  | P                                                 | P         | A     | P               | P               | P                                                                                                               | B     | P      |  |
|                  | P                                                 | P         | P     | P               | P               | P                                                                                                               | P     | P      |  |
| -                | P                                                 | P         | P     | B               | P               | P                                                                                                               | P     | P      |  |
|                  | P                                                 | P         | P     | P               | F               | P                                                                                                               | -F-   | P      |  |
|                  | P                                                 | PA        | P     | P               | P               | P                                                                                                               | P     | P      |  |
|                  | P                                                 | P         | P     | B               | B               | R                                                                                                               | R     | B      |  |
|                  | P                                                 | P         | P     | P               | P               | P                                                                                                               | F     | 5      |  |
|                  | B                                                 | B         | P     | P               | P               | P                                                                                                               | P     | P      |  |
| -                | P                                                 | P         | B     | P               | PRO             | P                                                                                                               | B     | P      |  |
|                  | P                                                 | P         | P     | P               | R               | PAP                                                                                                             | P     | P      |  |
|                  | P                                                 | P         | P     | Actor           | B B Y C3 642 11 | 1 1 10000000                                                                                                    | es p  | P      |  |
|                  |                                                   |           |       | Charles Section | natasas, R.     | all and the second s |       |        |  |