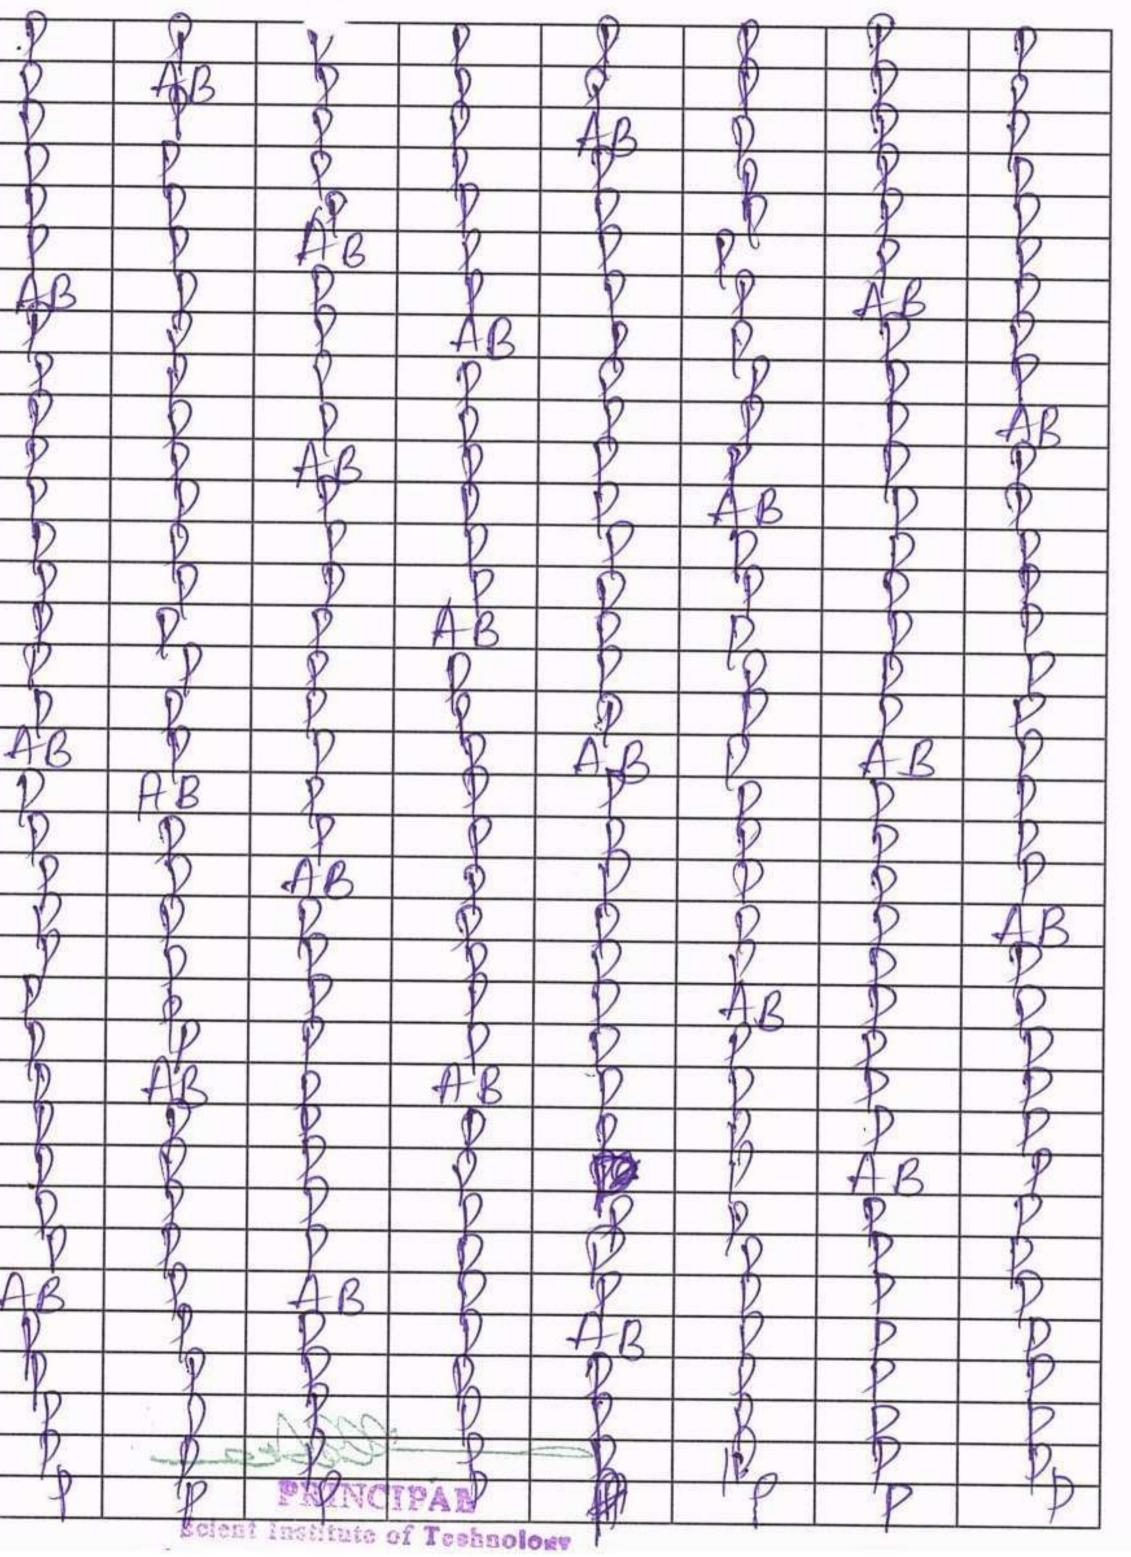

## SCIENT NSTITUT

Ibrahimpatnam,

| tudent<br>S.No | HALL TICKET<br>NUMBER | STUDENT NAME          | Day-1 | Day. |
|----------------|-----------------------|-----------------------|-------|------|
| 1              | 16C01A0501            | ABDUL KHADEER         | P     | P    |
| 2              | 16C01A0502            | ALLU POOJA REDDY      | P     | P    |
| 3              | 16C01A0503            | B ROHAN NETHA         | P     | P    |
| 4              | 16C01A0504            | B SANKEERTH           | A     | T    |
| 5              | 16C01A0505            | B SHIVA PRASAD REDDY  | P     | D    |
| 6              | 16C01A0507            | BASANGARI SAI RUSHITH | P     | P    |
| 7              | 16C01A0508            | BEENAMONI ALEKYA      | P     | P    |
| 8              | 16C01A0509            | BOLLANKI SPANDANA     | P     | F    |
| 9              | 16C01A0511            | CHITTETY PRANITHA     | P     | 1    |
| 10             | 16C01A0512            | D REVANTH NAIK        | P     | F    |
| 11             | 16C01A0514            | D VEERAVARDHAN        | P     | P    |
| 12             | 16C01A0516            | DEVELLA SAI TEJA      | P     | p    |
| 13             | 16C01A0517            | ETTEM SRIVIDYA        | P     | A    |
| 14             | 16C01A0518            | G ALEKYA REDDY        | P     | D    |
| 15             | 16C01A0519            | G SAI PRAKASH         | P     | P    |
| 16             | 16C01A0521            | G YASHWANTH REDDY     | P     | P    |
| 17             | 16C01A0522            | GOPARI SUSHMITHA      | P     | P    |
| 18             | 16C01A0523            | GOPARI VAMSHI         | P     | P    |
| 19             | 16C01A0525            | V DURGA DAS           | P     | P    |
| 20             | 16C01A0527            | KANDI KALYAN          | P     | P    |
| 21             | 16C01A0530            | KORRA KISHAN          | P     | P    |
| 22             | 16C01A0531            | KOTHAKAPU SIRISHA     | D     | 'P   |
| 23             | 16C01A0532            | KOTTOM SUPRIYA REDDY  | P     | P    |
| 24             | 16C01A0533            | LUKALAPU SOWMYA       | A     | P    |
| 25             | 16C01A0534            | M AKSHITHA REDDY      | P     | P    |
| 26             | 16C01A0535            | M PAVAN KUMAR         | P     | P    |
| 27             | 16C01A0536            | M RAJANNAGARI SANDEEP | Þ     | P    |
| 28             | 16C01A0537            | M SANDEEP             | 'P    | P    |
| 29             | 16C01A0538            | MANDA SANDEEP         | P     | P    |
| 30             | 15C01A0529            | K NANDINI REDDY       | P     | P    |

10

| TE OF TECHNOLOGY |                                                   |           |       |                 |                 |                                                                                                                 |       |        |  |
|------------------|---------------------------------------------------|-----------|-------|-----------------|-----------------|-----------------------------------------------------------------------------------------------------------------|-------|--------|--|
| 13               | R.R.Dist-501 506.<br>H-2018 Branch: CSE, 2nd year |           |       |                 |                 |                                                                                                                 |       |        |  |
| -                | Day-3                                             | Day-4     | Day-5 | Day-6           | Day-7           | Day-8                                                                                                           | Day-9 | Day-10 |  |
| +                | P                                                 | P         | P     | -P<br>P         | P               | P                                                                                                               | Pp    | P      |  |
| Ī                | P                                                 | P         | P     | P               | P               | P                                                                                                               | P     | P      |  |
| +                | A.                                                | -P        | P     | B               | B               | P                                                                                                               | P     | P      |  |
| t                | P                                                 | P         | p     | P               | P               | P                                                                                                               | P     | D      |  |
|                  | P                                                 | P         | P     | P               | P               | P                                                                                                               | P     | F      |  |
| +                | P                                                 | $\Lambda$ | P     | A               | P               | K                                                                                                               | P     | P      |  |
| Ľ                | P                                                 | P         | P     | P               | P               | AP                                                                                                              | P     | -Tp-   |  |
|                  | Pp                                                | P         | P     | P               | P               | P                                                                                                               | P     | P      |  |
| $\vdash$         | P                                                 | P         | F     | P               | P               | P                                                                                                               | P     | P      |  |
|                  | P                                                 | P         | P     | 7>              | P               | P                                                                                                               | P     | F      |  |
| _                | P                                                 | P         | P     | P               | P               | P                                                                                                               | P     | P      |  |
|                  | P                                                 | P         | A     | P               | P               | P                                                                                                               | B     | P      |  |
|                  | P                                                 | P         | P     | P               | P               | P                                                                                                               | P     | P      |  |
| -                | P                                                 | P         | P     | B               | P               | P                                                                                                               | P     | P      |  |
|                  | P                                                 | P         | P     | P               | F               | P                                                                                                               | -F-   | P      |  |
|                  | P                                                 | PA        | P     | P               | P               | P                                                                                                               | P     | P      |  |
|                  | P                                                 | P         | P     | B               | B               | R                                                                                                               | R     | B      |  |
|                  | P                                                 | P         | P     | P               | P               | P                                                                                                               | F     | 5      |  |
|                  | B                                                 | B         | P     | P               | P               | P                                                                                                               | P     | P      |  |
| -                | P                                                 | P         | B     | P               | PRO             | P                                                                                                               | B     | P      |  |
|                  | P                                                 | P         | P     | P               | R               | PAP                                                                                                             | P     | P      |  |
|                  | P                                                 | P         | P     | Actor           | B B Y C3 642 11 | 1 1 10000000                                                                                                    | es p  | P      |  |
|                  |                                                   |           |       | Charles Section | natasas, R.     | all and the second s |       |        |  |

| 31 | 15C01A0548 | S SHASHINDAR GOUD    | P | P |
|----|------------|----------------------|---|---|
| 32 | 16C01A0540 | MANNAM MANOJ         | A | P |
| 33 | 16C01A0541 | MARAMONI SHIRISHA    | P | P |
| 34 | 16C01A0542 | MEDIPALLY DEEPAK     | P | P |
| 35 | 16C01A0543 | MOHAMMAD JAHANGEER   | P | P |
| 36 | 16C01A0544 | N MURALIDHAR REDDY   | P | P |
| 37 | 16C01A0546 | ΝΑΚΚΑ ΝΙΚΙΤΗΑ        | P | A |
| 38 | 16C01A0549 | NIKHITHA             | P | P |
| 39 | 16C01A0550 | NIMMA ROHITH REDDY   | P | Ď |
| 40 | 16C01A0551 | NUKHAM MAHESHWARI    | P | p |
| 41 | 16C01A0552 | P MAHESH REDDY       | P | P |
| 42 | 16C01A0553 | P RAMESH RAMYA       | P | P |
| 43 | 16C01A0554 | PAGILLA ANIL KUMAR   | P | P |
| 44 | 16C01A0555 | PINNINTI AKHILA      | P | P |
| 45 | 16C01A0556 | PUNNA MADHU          | A | P |
| 46 | 16C01A0558 | REDDY REDDY AKHILA   | P | P |
| 47 | 16C01A0559 | RENDLA SAIVARUN      | P | P |
| 48 | 16C01A0560 | SAI SURYAVAMSI       | P | P |
| 49 | 16C01A0561 | SALLA YESHWANTH      | P | P |
| 50 | 16C01A0562 | SAMUDRALA NEHA       | P | P |
| 51 | 16C01A0563 | SAVULGAY NISHTA      | P | P |
| 52 | 16C01A0566 | SHIVARATHRI SHASHANK | P | P |
| 53 | 16C01A0567 | SUKASI MADHURI       | P | P |
| 54 | 16C01A0568 | T DHEERAJ KUMAR      | P | A |
| 55 | 16C01A0569 | T HIMA BINDHU        | 4 | P |
| 56 | 16C01A0570 | T MANASA             | P | P |
| 57 | 16C01A0572 | UDUMULA GURUTEJITHA  | P | P |
| 58 | 16C01A0574 | VARAGANTI PRIYANKA   | P | P |
| 59 | 16C01A0576 | VUPPALA SAITEJA      | P | P |
| 60 | 16C01A0577 | Y HARSHAVARDHAN      | P | P |
| 61 | 16C01A0578 | YAMUGANTHI AKHILA    | P | P |
| 62 | 16C01A0579 | YEKKALADEVI MOUNIKA  | P | P |
| 63 | 16C01A0580 | NABILA FATIMA        | P | P |
| 64 |            |                      |   |   |