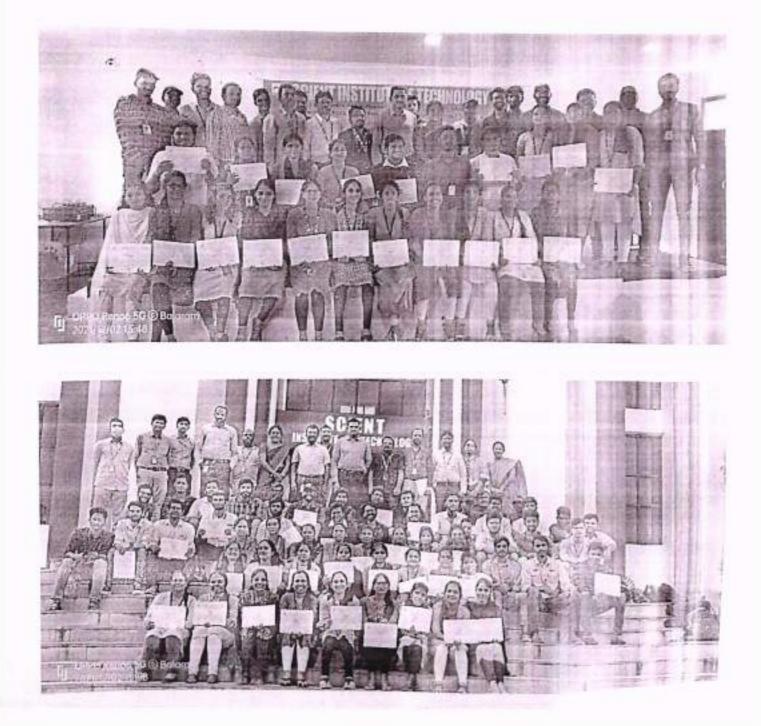

## GLIMPSES OF EVENT

Fig 1 : Inaugural talk by Dr.G.Anil Kumar

Fig 2 : Day II-Hands-on session by Mr.Khumender, Datapoint

Fig 3 : Resource person delivering the importance of Data Science

Fig 4 : Felicitation to Resource persons by Principal and HOD's of all departments

Fig 5 : Certificate distribution to the students.

| _     | - SC            | CIENT INSTITU                                                                                                   | TE OF T       | ECHNO       | DLOGY         |        |
|-------|-----------------|-----------------------------------------------------------------------------------------------------------------|---------------|-------------|---------------|--------|
|       | TWO DA          | Y WORKSHOP ON "D                                                                                                | ata Science w | ith Python" | (June 23-24,2 | 2022)  |
|       |                 | Department of Comp                                                                                              | outer Science | and Engine  | ering         |        |
| -     |                 |                                                                                                                 | DANCE SHE     | ET          |               |        |
| C 11  |                 | DATES                                                                                                           |               | 6-2022      | 24-0          | 6-2022 |
| S.No  |                 | NAME OF THE STUDENT                                                                                             |               | AN          | FN            | AN     |
| 2     | 19 (0140570     | S-Srija Reddy                                                                                                   | 980e-         | 202         | ace           |        |
| 3     | 1910140565      | P-Ravichander Redd                                                                                              | SF 30- 10-    | the         | Inn X         |        |
| -     | 19101A0568      | R. Satyateja Yadav                                                                                              | Satyotic      | a Googer 19 | a Sotratife   | -      |
| 4     | 19(01A057.8     |                                                                                                                 | Handothe.     | Hemalatha.  | Monolatha.    |        |
| 5     | 19COLA0512      | B. Shailaja                                                                                                     | shy           | Sy          | Sig           |        |
| 6     | 19 (01 40 504   | A. Praasanna Laxmi                                                                                              | Priver        | Project     | Pasty         |        |
| 7     | 19(0) 40508     |                                                                                                                 | and           | ent         | Gert          | 1      |
| 8     | 18 Co/A0510     |                                                                                                                 | 15 They       |             | 0             | 0.00   |
| 9     | 19COLA0503      | A. Sravanj                                                                                                      | Iravanj       | Salary      | STAVANI       |        |
| 10    | 19(01A0547      | 14. swetha                                                                                                      | Swetter       | Swebhe      | sultha        |        |
| 11    | 19 COLADSU      | K fina Birdu                                                                                                    | K. Aller      | Etting      | Kitting_      | _      |
| 12    | 19K0(A0 529     | D. Soïaisha                                                                                                     | & with        | Shizelle    |               |        |
| 13    | (9c01A0524      | D-Nithisha                                                                                                      | Nithulhe      | Nithisha.   | Nittehan      |        |
| 14    | 1900190538      | J myutha Reddy                                                                                                  | A -           |             | dig           |        |
| 16    | 19001A0543      | K. sindhu priya                                                                                                 | 84            | Sup 2       | Sad           |        |
| 10    | 19001 AD 521    | Ki-Saiteja                                                                                                      | 0             | ay .        | a             |        |
|       | 19101A055       | N.B-Raj                                                                                                         | Day           | Priji       | Re-           |        |
| 18    | 1900/0515       | Bivikas                                                                                                         | 86763         | 51          | Plater        |        |
| 19    | 10001A0538      | Yeshermith                                                                                                      | He            | NBC/        | M.            |        |
| 20    | 19001 AD 526    | P. Shashantc                                                                                                    | A.S           | C.B.        | And           |        |
| 21 22 | 1910140571      | Nava Eja                                                                                                        | Wijua         |             |               |        |
| 23    | 101001005       | o Nichili                                                                                                       | P14           | Port        | an            |        |
| 24    | 19 COLAO 514    | sach th                                                                                                         | 84            |             |               |        |
| 25    | 19colnos74      | Vigel                                                                                                           | and           | od          |               |        |
| 26    | 20coSA0S13      | S. Asportycely                                                                                                  | S.Au-         | RODEN       | S. Au         |        |
| 20    | 19colA0 555     | N. Asmitia                                                                                                      | N-ASW         | NoAshi      | N.Achritte    |        |
| 27.   | 1000            | MA IN -                                                                                                         |               | 01          |               |        |
|       | ROCOSADSII      | M. Danyelin                                                                                                     | toby !        | antif       | and           |        |
| 29    | 1900120504      | A FARTH Reday                                                                                                   | An            | AR          | Apet          |        |
|       | +ACOTADSER      | - year ant                                                                                                      | 1             | W.S.        |               |        |
| 31    | 19 (0100553     | Manish                                                                                                          | sa            | 44          |               |        |
| 32    | 19001 A035      | S. Nebitha                                                                                                      | Qu.           |             | S. Melette.   |        |
| 33    | 19(01A0546      | M. Chraya Roday                                                                                                 | -4            |             | sheaya.       |        |
| 34    | 19(0)AD 569     | Striyonka Kedder                                                                                                | \$            |             | Bugaly.       |        |
| 35    | 10/201 ADS 16 1 | 3 color tono                                                                                                    | Nami          |             | 0 1           |        |
| 36    | 19(01A0557      | P- SanderP                                                                                                      | TRY           | Fally       | F#            |        |
| 37    | 14 (0120590)    | 1-alithin                                                                                                       | det           | 1           | de.           |        |
| 38    | 19 COLAOS83     | Manish                                                                                                          | Voto          | VAS         | Vito          |        |
| 59    |                 | - Contraction of the second |               |             | U.S.S         |        |