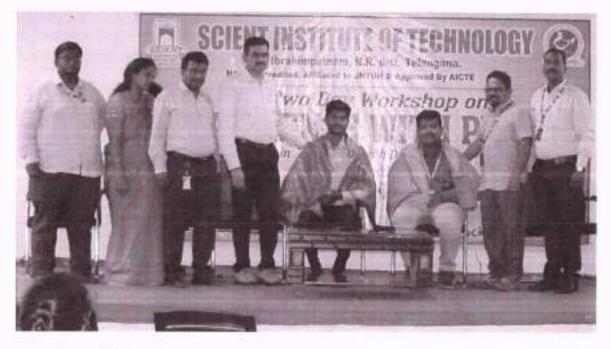

### REPORT

A two day workshop on "Data Science with Python" was organized by Department of Computer Science and Engineering in association with Datapoint Info solutions, Hyderabad on 23<sup>rd</sup> June 2022 to 24<sup>th</sup> June 2022. Around 81 students from our institution registered and participated in the workshop. Inaugural talk was given by Dr.G.Anil Kumar, Principal. The Resource persons Mr.Khumender Sinha and Mr.Abhishek, from Datapoint Info Solutions has given the mix of theory and practical knowledge of python & data science. Certificates were distributed to the students who participated in the workshop

## GLIMPSES OF EVENT

Fig 1 : Inaugural talk by Dr.G.Anil Kumar

Fig 2 : Day II-Hands-on session by Mr.Khumender, Datapoint

Fig 3 : Resource person delivering the importance of Data Science

Fig 4 : Felicitation to Resource persons by Principal and HOD's of all departments