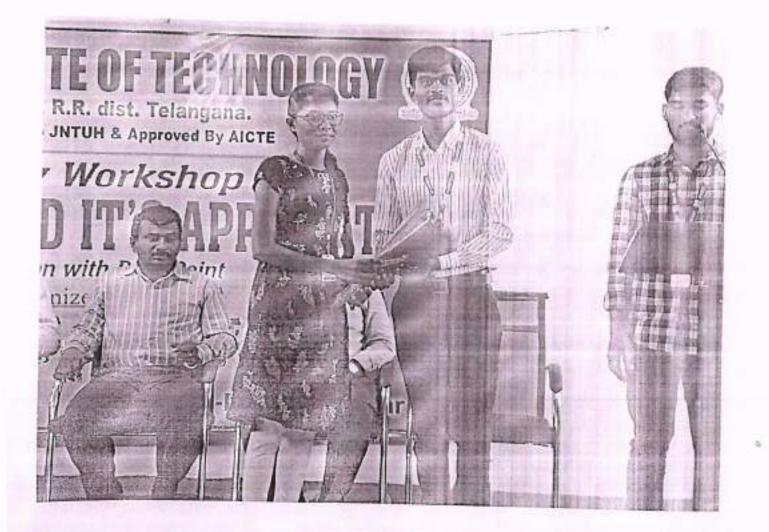

## GLIMPSES OF EVENT

Fig 1 : Inaugural talk by Dr.G.Anil Kumar

Fig 2 : Day II-Hands-on session by Mr.Khumender, Datapoint

Fig 3 : Resource person delivering the importance of Data Science

Fig 4 : Felicitation to Resource persons by Principal and HOD's of all departments

Fig 5 : Certificate distribution to the students.

| _     | - SC            | CIENT INSTITU                                                                                                   | TE OF T       | ECHNO       | DLOGY         |        |
|-------|-----------------|-----------------------------------------------------------------------------------------------------------------|---------------|-------------|---------------|--------|
|       | TWO DA          | Y WORKSHOP ON "D                                                                                                | ata Science w | ith Python" | (June 23-24,2 | 2022)  |
|       |                 | Department of Comp                                                                                              | outer Science | and Engine  | ering         |        |
| -     |                 |                                                                                                                 | DANCE SHE     | ET          |               |        |
| C 11  |                 | DATES                                                                                                           |               | 6-2022      | 24-0          | 6-2022 |
| S.No  |                 | NAME OF THE STUDENT                                                                                             |               | AN          | FN            | AN     |
| 2     | 19 (0140570     | S-Srija Reddy                                                                                                   | 980e-         | 202         | ace           |        |
| 3     | 1910140565      | P-Ravichander Redd                                                                                              | SF 30- 10-    | the         | Inn X         |        |
| -     | 19101A0568      | R. Satyateja Yadav                                                                                              | Satyotic      | a Googer 19 | a Sotratife   | -      |
| 4     | 19(01A057.8     |                                                                                                                 | Handothe.     | Hemalatha.  | Monolatha.    |        |
| 5     | 19COLA0512      | B. Shailaja                                                                                                     | shy           | Sy          | Sig           |        |
| 6     | 19 (01 40 504   | A. Praasanna Laxmi                                                                                              | Priver        | Project     | Pasty         |        |
| 7     | 19(0) 40508     |                                                                                                                 | and           | ent         | Gert          | 1      |
| 8     | 18 Co/A0510     |                                                                                                                 | 15 They       |             | 0             | 0.00   |
| 9     | 19COLA0503      | A. Sravanj                                                                                                      | Iravanj       | Salary      | STAVANI       |        |
| 10    | 19(01A0547      | 14. swetha                                                                                                      | Swetter       | Swebhe      | sultha        |        |
| 11    | 19 COLADSU      | K fina Birdu                                                                                                    | K. Aller      | Etting      | Kitting_      | _      |
| 12    | 19K0(A0 529     | D. Soïaisha                                                                                                     | & with        | Shizelle    |               |        |
| 13    | (9c01A0524      | D-Nithisha                                                                                                      | Nithulhe      | Nithisha.   | Nittehan      |        |
| 14    | 1900190538      | J myutha Reddy                                                                                                  | A -           |             | dig           |        |
| 16    | 19001A0543      | K. sindhu priya                                                                                                 | 84            | Sup 2       | Sad           |        |
| 10    | 19001 AD 521    | Ki-Saiteja                                                                                                      | 0             | ay .        | a             |        |
|       | 19101A055       | N.B-Raj                                                                                                         | Day           | Priji       | Re-           |        |
| 18    | 1900/0515       | Bivikas                                                                                                         | 86763         | 51          | Plater        |        |
| 19    | 10001A0538      | Yeshermith                                                                                                      | He            | NBC/        | M.            |        |
| 20    | 19001 AD 526    | P. Shashantc                                                                                                    | A.S           | C.B.        | And           |        |
| 21 22 | 1910140571      | Nava Eja                                                                                                        | Wijua         |             |               |        |
| 23    | 101001005       | o Nichili                                                                                                       | P14           | Port        | an            |        |
| 24    | 19 COLAO 514    | sach th                                                                                                         | 84            |             |               |        |
| 25    | 19colnos74      | Vigel                                                                                                           | and           | od          |               |        |
| 26    | 20coSA0S13      | S. Asportycely                                                                                                  | S.Au-         | RODEN       | S. Au         |        |
| 20    | 19colA0 555     | N. Asmitia                                                                                                      | N-ASW         | NoAshi      | N.Achritte    |        |
| 27.   | 1000            | MA IN -                                                                                                         |               | 01          |               |        |
|       | ROCOSADSII      | M. Danyelin                                                                                                     | toby !        | antif       | and           |        |
| 29    | 1900120504      | A FARTH Reday                                                                                                   | An            | AR          | Apet          |        |
|       | +ACOTADSER      | - year ant                                                                                                      | 1             | W.S.        |               |        |
| 31    | 19 (0100553     | Manish                                                                                                          | sa            | 44          |               |        |
| 32    | 19001 A035      | S. Nebitha                                                                                                      | Qu.           |             | S. Melette.   |        |
| 33    | 19(01A0546      | M. Chraya Roday                                                                                                 | -4            |             | sheaya.       |        |
| 34    | 19(0)AD 569     | Striyonka Kedder                                                                                                | \$            |             | Bugaly.       |        |
| 35    | 10/201 ADS 16 1 | 3 color tono                                                                                                    | Nami          |             | 0 1           |        |
| 36    | 19(01A0557      | P- SanderP                                                                                                      | TRY           | Fally       | F#            |        |
| 37    | 14 (0120590)    | 1-alithin                                                                                                       | det           | 1           | de.           |        |
| 38    | 19 COLAOS83     | Manish                                                                                                          | Voto          | VAS         | Vito          |        |
| 59    |                 | - Contraction of the second |               |             | U.S.S         |        |