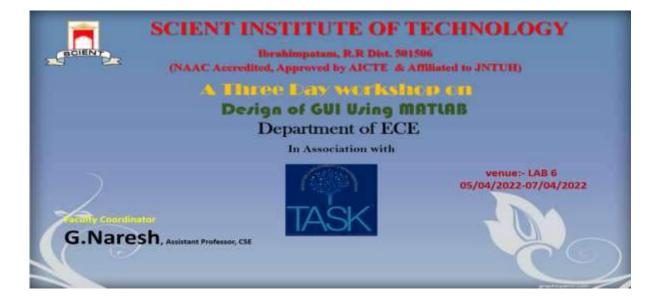

### A TWO DAY WORKSHOP ON

"Data Science with Python"

### SEIENLS

in association with

## DATADOM

June 23-24, 2022

### Organized by

Department of Computer Science & Engineering