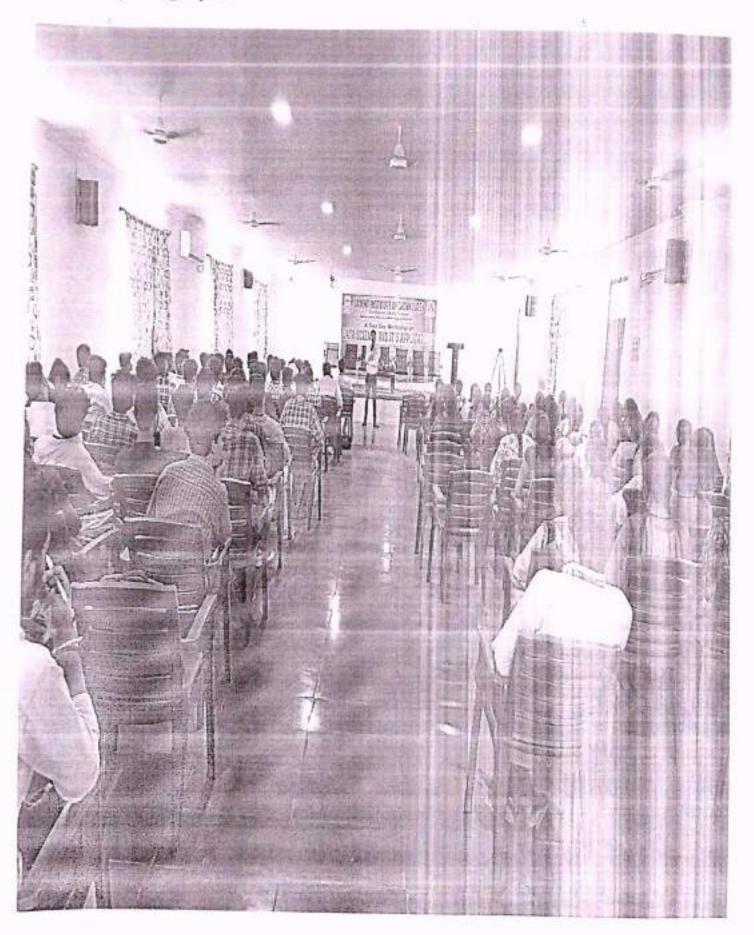

### REPORT

A two day workshop on "Data Science with Python" was organized by Department of Computer Science and Engineering in association with Datapoint Info solutions, Hyderabad on 23<sup>rd</sup> June 2022 to 24<sup>th</sup> June 2022. Around 81 students from our institution registered and participated in the workshop. Inaugural talk was given by Dr.G.Anil Kumar, Principal. The Resource persons Mr.Khumender Sinha and Mr.Abhishek, from Datapoint Info Solutions has given the mix of theory and practical knowledge of python & data science. Certificates were distributed to the students who participated in the workshop

## GLIMPSES OF EVENT

Fig 1 : Inaugural talk by Dr.G.Anil Kumar

Fig 2 : Day II-Hands-on session by Mr.Khumender, Datapoint

Fig 3 : Resource person delivering the importance of Data Science

Fig 4 : Felicitation to Resource persons by Principal and HOD's of all departments