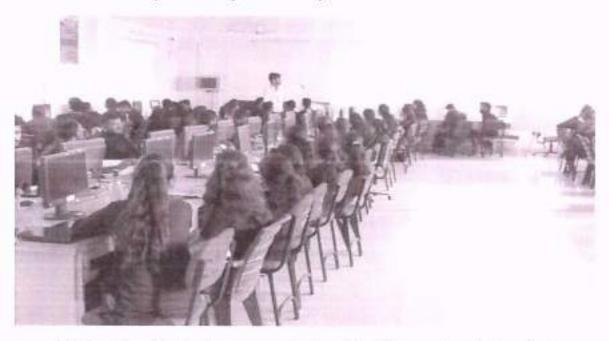

### REPORT

A two day workshop on "Data Science with Python" was organized by Department of Computer Science and Engineering in association with Datapoint Info solutions, Hyderabad on 23<sup>rd</sup> June 2022 to 24<sup>th</sup> June 2022. Around 81 students from our institution registered and participated in the workshop. Inaugural talk was given by Dr.G.Anil Kumar, Principal. The Resource persons Mr.Khumender Sinha and Mr.Abhishek, from Datapoint Info Solutions has given the mix of theory and practical knowledge of python & data science. Certificates were distributed to the students who participated in the workshop

## GLIMPSES OF EVENT

Fig 1 : Inaugural talk by Dr.G.Anil Kumar

Fig 2 : Day II-Hands-on session by Mr.Khumender, Datapoint

Fig 3 : Resource person delivering the importance of Data Science

Fig 4 : Felicitation to Resource persons by Principal and HOD's of all departments