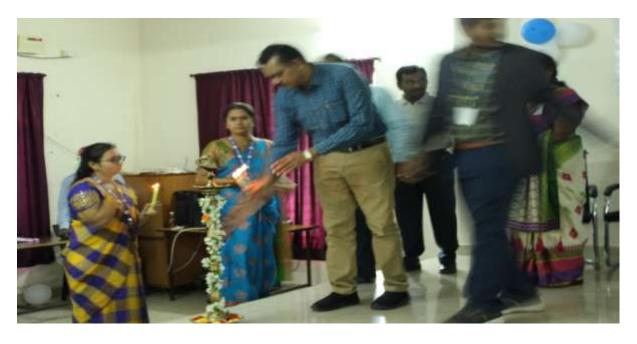

## GLIMPSES OF EVENT

Fig 1 : Inaugural talk by Dr.G.Anil Kumar

Fig 2 : Day II-Hands-on session by Mr.Khumender, Datapoint

Fig 3 : Resource person delivering the importance of Data Science

Fig 4 : Felicitation to Resource persons by Principal and HOD's of all departments