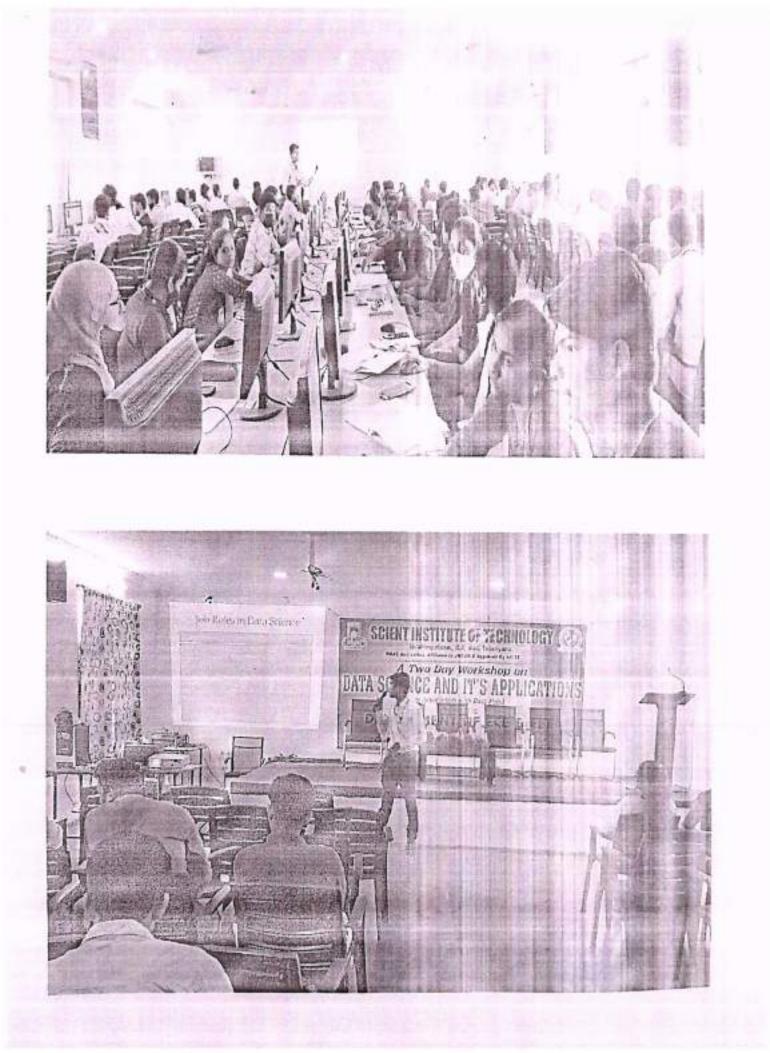

### REPORT

A two day workshop on "Data Science with Python" was organized by Department of Computer Science and Engineering in association with Datapoint Info solutions, Hyderabad on 23<sup>rd</sup> June 2022 to 24<sup>th</sup> June 2022. Around 81 students from our institution registered and participated in the workshop. Inaugural talk was given by Dr.G.Anil Kumar, Principal. The Resource persons Mr.Khumender Sinha and Mr.Abhishek, from Datapoint Info Solutions has given the mix of theory and practical knowledge of python & data science. Certificates were distributed to the students who participated in the workshop

## GLIMPSES OF EVENT

Fig 1 : Inaugural talk by Dr.G.Anil Kumar

Fig 2 : Day II-Hands-on session by Mr.Khumender, Datapoint

Fig 3 : Resource person delivering the importance of Data Science

Fig 4 : Felicitation to Resource persons by Principal and HOD's of all departments