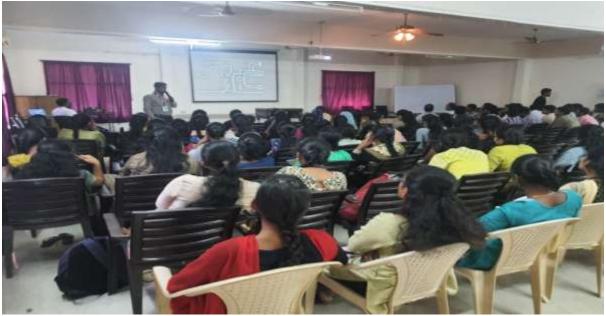

### REPORT

A two day workshop on "Data Science with Python" was organized by Department of Computer Science and Engineering in association with Datapoint Info solutions, Hyderabad on 23<sup>rd</sup> June 2022 to 24<sup>th</sup> June 2022. Around 81 students from our institution registered and participated in the workshop. Inaugural talk was given by Dr.G.Anil Kumar, Principal. The Resource persons Mr.Khumender Sinha and Mr.Abhishek, from Datapoint Info Solutions has given the mix of theory and practical knowledge of python & data science. Certificates were distributed to the students who participated in the workshop

## GLIMPSES OF EVENT

Fig 1 : Inaugural talk by Dr.G.Anil Kumar

Fig 2 : Day II-Hands-on session by Mr.Khumender, Datapoint

Fig 3 : Resource person delivering the importance of Data Science

Fig 4 : Felicitation to Resource persons by Principal and HOD's of all departments