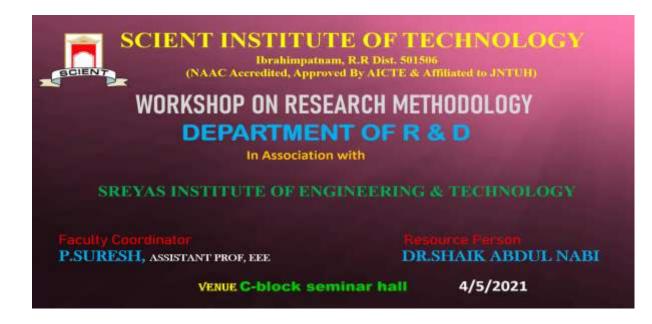

## A POST PROGRAM REPORT ON

A two day workshop on "DATA SCIENCE WITH PYTHON" (23-06-2022 to 24-06-2022)

in association with DATA POINT INFO SOLUTIONS,

HYDERABAD

ORGANIZED BY

### REPORT

A two day workshop on "Data Science with Python" was organized by Department of Computer Science and Engineering in association with Datapoint Info solutions, Hyderabad on 23<sup>rd</sup> June 2022 to 24<sup>th</sup> June 2022. Around 81 students from our institution registered and participated in the workshop. Inaugural talk was given by Dr.G.Anil Kumar, Principal. The Resource persons Mr.Khumender Sinha and Mr.Abhishek, from Datapoint Info Solutions has given the mix of theory and practical knowledge of python & data science. Certificates were distributed to the students who participated in the workshop