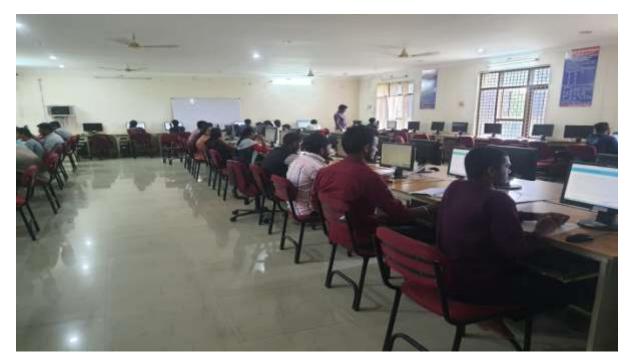

## GLIMPSES OF EVENT

Fig 1 : Inaugural talk by Dr.G.Anil Kumar

Fig 2 : Day II-Hands-on session by Mr.Khumender, Datapoint

Fig 3 : Resource person delivering the importance of Data Science

Fig 4 : Felicitation to Resource persons by Principal and HOD's of all departments

### REPORT

A two day workshop on "Data Science with Python" was organized by Department of Computer Science and Engineering in association with Datapoint Info solutions, Hyderabad on 23<sup>rd</sup> June 2022 to 24<sup>th</sup> June 2022. Around 81 students from our institution registered and participated in the workshop. Inaugural talk was given by Dr.G.Anil Kumar, Principal. The Resource persons Mr.Khumender Sinha and Mr.Abhishek, from Datapoint Info Solutions has given the mix of theory and practical knowledge of python & data science. Certificates were distributed to the students who participated in the workshop