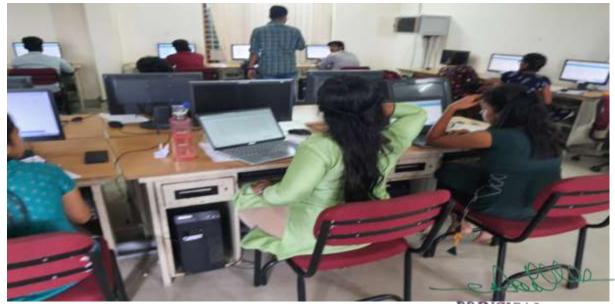

## GLIMPSES OF EVENT

Fig 1 : Inaugural talk by Dr.G.Anil Kumar

Fig 2 : Day II-Hands-on session by Mr.Khumender, Datapoint

Fig 3 : Resource person delivering the importance of Data Science

Fig 4 : Felicitation to Resource persons by Principal and HOD's of all departments

### REPORT

A two day workshop on "Data Science with Python" was organized by Department of Computer Science and Engineering in association with Datapoint Info solutions, Hyderabad on 23<sup>rd</sup> June 2022 to 24<sup>th</sup> June 2022. Around 81 students from our institution registered and participated in the workshop. Inaugural talk was given by Dr.G.Anil Kumar, Principal. The Resource persons Mr.Khumender Sinha and Mr.Abhishek, from Datapoint Info Solutions has given the mix of theory and practical knowledge of python & data science. Certificates were distributed to the students who participated in the workshop