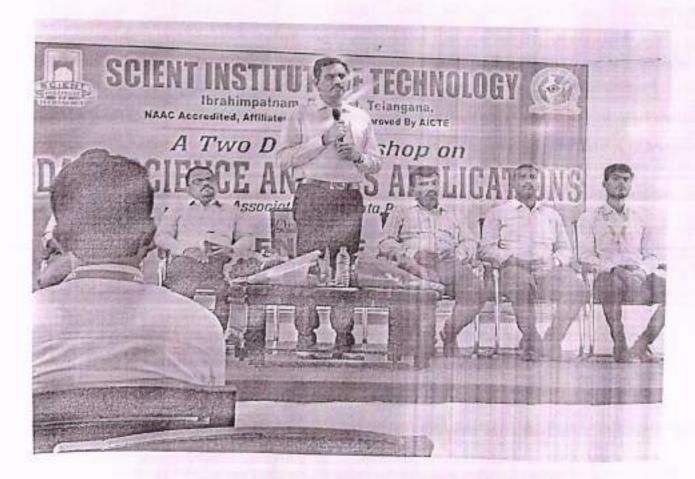

### REPORT

A two day workshop on "Data Science with Python" was organized by Department of Computer Science and Engineering in association with Datapoint Info solutions, Hyderabad on 23<sup>rd</sup> June 2022 to 24<sup>th</sup> June 2022. Around 81 students from our institution registered and participated in the workshop. Inaugural talk was given by Dr.G.Anil Kumar, Principal. The Resource persons Mr.Khumender Sinha and Mr.Abhishek, from Datapoint Info Solutions has given the mix of theory and practical knowledge of python & data science. Certificates were distributed to the students who participated in the workshop

## GLIMPSES OF EVENT

Fig 1 : Inaugural talk by Dr.G.Anil Kumar

Fig 2 : Day II-Hands-on session by Mr.Khumender, Datapoint

Fig 3 : Resource person delivering the importance of Data Science

Fig 4 : Felicitation to Resource persons by Principal and HOD's of all departments