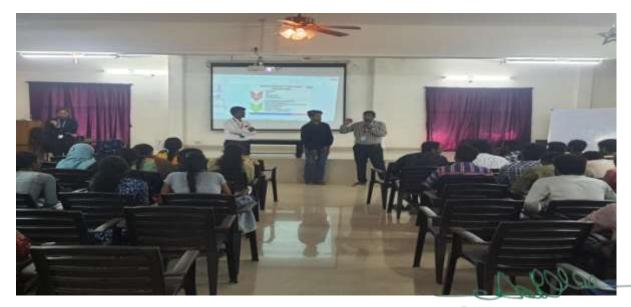

## GLIMPSES OF EVENT

Fig 1 : Inaugural talk by Dr.G.Anil Kumar

Fig 2 : Day II-Hands-on session by Mr.Khumender, Datapoint

Fig 3 : Resource person delivering the importance of Data Science

Fig 4 : Felicitation to Resource persons by Principal and HOD's of all departments