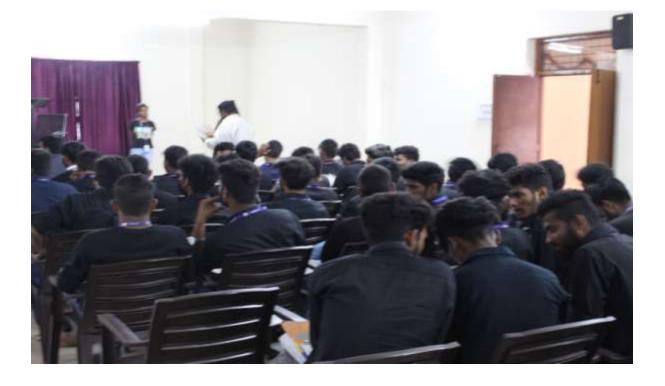

### REPORT

A two day workshop on "Data Science with Python" was organized by Department of Computer Science and Engineering in association with Datapoint Info solutions, Hyderabad on 23<sup>rd</sup> June 2022 to 24<sup>th</sup> June 2022. Around 81 students from our institution registered and participated in the workshop. Inaugural talk was given by Dr.G.Anil Kumar, Principal. The Resource persons Mr.Khumender Sinha and Mr.Abhishek, from Datapoint Info Solutions has given the mix of theory and practical knowledge of python & data science. Certificates were distributed to the students who participated in the workshop

## GLIMPSES OF EVENT

Fig 1 : Inaugural talk by Dr.G.Anil Kumar

Fig 2 : Day II-Hands-on session by Mr.Khumender, Datapoint

Fig 3 : Resource person delivering the importance of Data Science

Fig 4 : Felicitation to Resource persons by Principal and HOD's of all departments