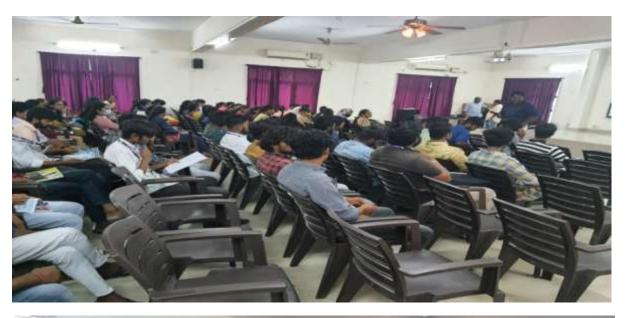

## GLIMPSES OF EVENT

Fig 1 : Inaugural talk by Dr.G.Anil Kumar

Fig 2 : Day II-Hands-on session by Mr.Khumender, Datapoint

Fig 3 : Resource person delivering the importance of Data Science

Fig 4 : Felicitation to Resource persons by Principal and HOD's of all departments