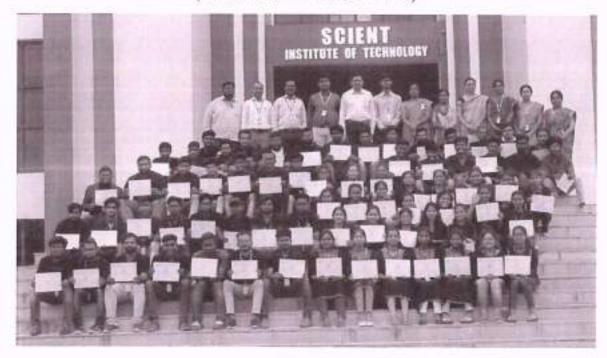

### REPORT

A two day workshop on "Data Science with Python" was organized by Department of Computer Science and Engineering in association with Datapoint Info solutions, Hyderabad on 23<sup>rd</sup> June 2022 to 24<sup>th</sup> June 2022. Around 81 students from our institution registered and participated in the workshop. Inaugural talk was given by Dr.G.Anil Kumar, Principal. The Resource persons Mr.Khumender Sinha and Mr.Abhishek, from Datapoint Info Solutions has given the mix of theory and practical knowledge of python & data science. Certificates were distributed to the students who participated in the workshop

## GLIMPSES OF EVENT

Fig 1 : Inaugural talk by Dr.G.Anil Kumar

Fig 2 : Day II-Hands-on session by Mr.Khumender, Datapoint

Fig 3 : Resource person delivering the importance of Data Science

Fig 4 : Felicitation to Resource persons by Principal and HOD's of all departments

Fig 5 : Certificate distribution to the students.

| _     | - SC            | CIENT INSTITU                                                                                                   | TE OF T       | ECHNO       | DLOGY         |        |
|-------|-----------------|-----------------------------------------------------------------------------------------------------------------|---------------|-------------|---------------|--------|
|       | TWO DA          | Y WORKSHOP ON "D                                                                                                | ata Science w | ith Python" | (June 23-24,2 | 2022)  |
|       |                 | Department of Comp                                                                                              | outer Science | and Engine  | ering         |        |
| -     |                 |                                                                                                                 | DANCE SHE     | ET          |               |        |
| C 11  |                 | DATES                                                                                                           |               | 6-2022      | 24-0          | 6-2022 |
| S.No  |                 | NAME OF THE STUDENT                                                                                             |               | AN          | FN            | AN     |
| 2     | 19 (0140570     | S-Srija Reddy                                                                                                   | 980e-         | 202         | ace           |        |
| 3     | 1910140565      | P-Ravichander Redd                                                                                              | SF 30- 10-    | the         | Inn X         |        |
| -     | 19101A0568      | R. Satyateja Yadav                                                                                              | Satyotic      | a Googer 19 | a Sotratife   | -      |
| 4     | 19(01A057.8     |                                                                                                                 | Handothe.     | Hemalatha.  | Monolatha.    |        |
| 5     | 19COLA0512      | B. Shailaja                                                                                                     | shy           | Sy          | Sig           |        |
| 6     | 19 (01 40 504   | A. Praasanna Laxmi                                                                                              | Priver        | Project     | Pasty         |        |
| 7     | 19(0) 40508     |                                                                                                                 | and           | ent         | Gert          | 1      |
| 8     | 18 Co/A0510     |                                                                                                                 | 15 They       |             | 0             | 0.00   |
| 9     | 19COLA0503      | A. Sravanj                                                                                                      | Iravanj       | Salary      | STAVANI       |        |
| 10    | 19(01A0547      | 14. swetha                                                                                                      | Swetter       | Swebhe      | sultha        |        |
| 11    | 19 COLADSU      | K fina Birdu                                                                                                    | K. Aller      | Etting      | Kitting_      | _      |
| 12    | 19K0(A0 529     | D. Soïaisha                                                                                                     | & with        | Shizelle    |               |        |
| 13    | (9c01A0524      | D-Nithisha                                                                                                      | Nithulhe      | Nithisha.   | Nittehan      |        |
| 14    | 1900190538      | J myutha Reddy                                                                                                  | A -           |             | dig           |        |
| 16    | 19001A0543      | K. sindhu priya                                                                                                 | 84            | Sup 2       | Sad           |        |
| 10    | 19001 AD 521    | Ki-Saiteja                                                                                                      | 0             | ay .        | a             |        |
|       | 19101A055       | N.B-Raj                                                                                                         | Day           | Priji       | Re-           |        |
| 18    | 1900/0515       | Bivikas                                                                                                         | 86763         | 51          | Plater        |        |
| 19    | 10001A0538      | Yeshermith                                                                                                      | He            | NBC/        | M.            |        |
| 20    | 19001 AD 526    | P. Shashantc                                                                                                    | A.S           | C.B.        | And           |        |
| 21 22 | 1910140571      | Nava Eja                                                                                                        | Wijua         |             |               |        |
| 23    | 101001005       | o Nichili                                                                                                       | P14           | Port        | an            |        |
| 24    | 19 COLAO 514    | sach th                                                                                                         | 84            |             |               |        |
| 25    | 19colnos74      | Vigel                                                                                                           | and           | od          |               |        |
| 26    | 20coSA0S13      | S. Asportycely                                                                                                  | S.Au-         | RODEN       | S. Au         |        |
| 20    | 19colA0 555     | N. Asmitia                                                                                                      | N-ASW         | NoAshi      | N.Achritte    |        |
| 27.   | 1000            | MA IN -                                                                                                         |               | 01          |               |        |
|       | ROCOSADSII      | M. Danyelin                                                                                                     | toby !        | antif       | and           |        |
| 29    | 1900120504      | A FARTH Reday                                                                                                   | An            | AR          | Apet          |        |
|       | +ACOTADSER      | - year ant                                                                                                      | 1             | W.S.        |               |        |
| 31    | 19 (0100553     | Manish                                                                                                          | sa            | 44          |               |        |
| 32    | 19001 A035      | S. Nebitha                                                                                                      | Qu.           |             | S. Melette.   |        |
| 33    | 19(01A0546      | M. Chraya Roday                                                                                                 | -4            |             | sheaya.       |        |
| 34    | 19(0)AD 569     | Striyonka Kedder                                                                                                | \$            |             | Bugaly.       |        |
| 35    | 10/201 ADS 16 1 | 3 color tono                                                                                                    | Nami          |             | 0 1           |        |
| 36    | 19(01A0557      | P- SanderP                                                                                                      | TRY           | Fally       | F#            |        |
| 37    | 14 (0120590)    | 1-alithin                                                                                                       | det           | 1           | de.           |        |
| 38    | 19 COLAOS83     | Manish                                                                                                          | Voto          | VAS         | Vito          |        |
| 59    |                 | - Contraction of the second |               |             | U.S.S         |        |