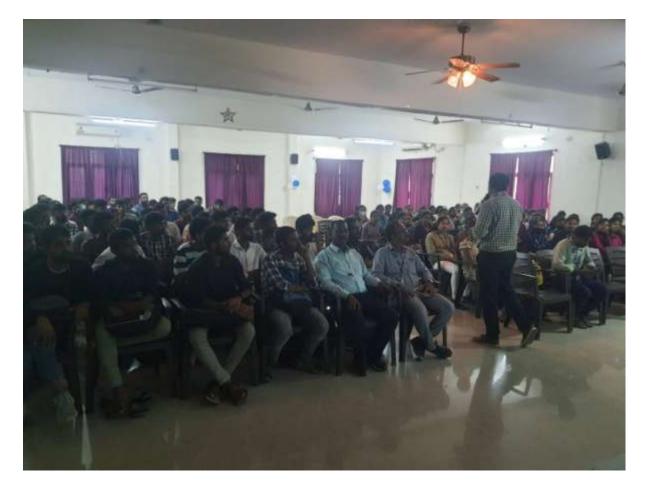

### REPORT

A two day workshop on "Data Science with Python" was organized by Department of Computer Science and Engineering in association with Datapoint Info solutions, Hyderabad on 23<sup>rd</sup> June 2022 to 24<sup>th</sup> June 2022. Around 81 students from our institution registered and participated in the workshop. Inaugural talk was given by Dr.G.Anil Kumar, Principal. The Resource persons Mr.Khumender Sinha and Mr.Abhishek, from Datapoint Info Solutions has given the mix of theory and practical knowledge of python & data science. Certificates were distributed to the students who participated in the workshop

## GLIMPSES OF EVENT

Fig 1 : Inaugural talk by Dr.G.Anil Kumar

Fig 2 : Day II-Hands-on session by Mr.Khumender, Datapoint

Fig 3 : Resource person delivering the importance of Data Science

Fig 4 : Felicitation to Resource persons by Principal and HOD's of all departments