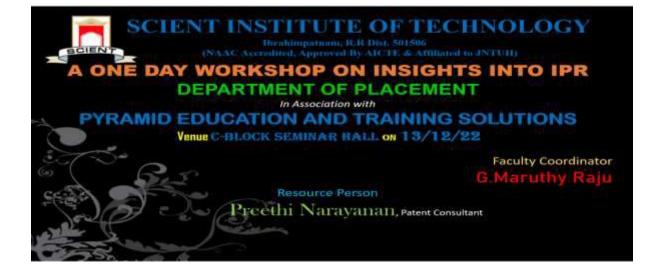

### A TWO DAY WORKSHOP ON

"Data Science with Python"

### SEIENLS

in association with

## DATADOM

June 23-24, 2022

### Organized by

Department of Computer Science & Engineering