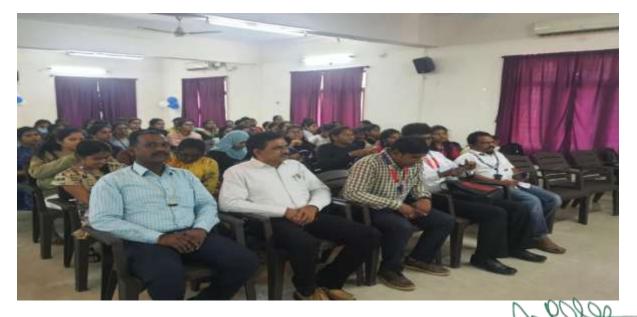

## GLIMPSES OF EVENT

Fig 1 : Inaugural talk by Dr.G.Anil Kumar

Fig 2 : Day II-Hands-on session by Mr.Khumender, Datapoint

Fig 3 : Resource person delivering the importance of Data Science

Fig 4 : Felicitation to Resource persons by Principal and HOD's of all departments