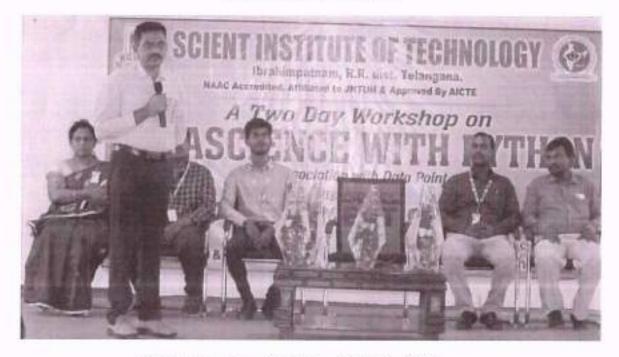

## GLIMPSES OF EVENT

Fig 1 : Inaugural talk by Dr.G.Anil Kumar

Fig 2 : Day II-Hands-on session by Mr.Khumender, Datapoint

Fig 3 : Resource person delivering the importance of Data Science

Fig 4 : Felicitation to Resource persons by Principal and HOD's of all departments