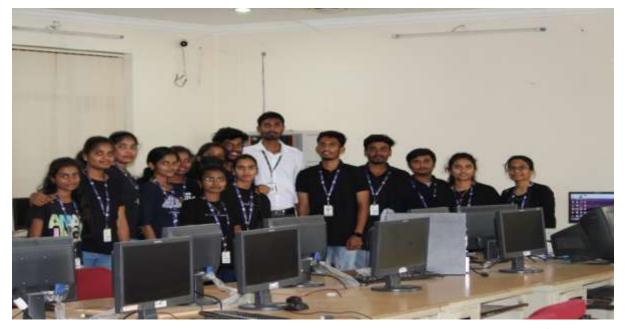

### REPORT

A two day workshop on "Data Science with Python" was organized by Department of Computer Science and Engineering in association with Datapoint Info solutions, Hyderabad on 23<sup>rd</sup> June 2022 to 24<sup>th</sup> June 2022. Around 81 students from our institution registered and participated in the workshop. Inaugural talk was given by Dr.G.Anil Kumar, Principal. The Resource persons Mr.Khumender Sinha and Mr.Abhishek, from Datapoint Info Solutions has given the mix of theory and practical knowledge of python & data science. Certificates were distributed to the students who participated in the workshop

## GLIMPSES OF EVENT

Fig 1 : Inaugural talk by Dr.G.Anil Kumar

Fig 2 : Day II-Hands-on session by Mr.Khumender, Datapoint

Fig 3 : Resource person delivering the importance of Data Science

Fig 4 : Felicitation to Resource persons by Principal and HOD's of all departments