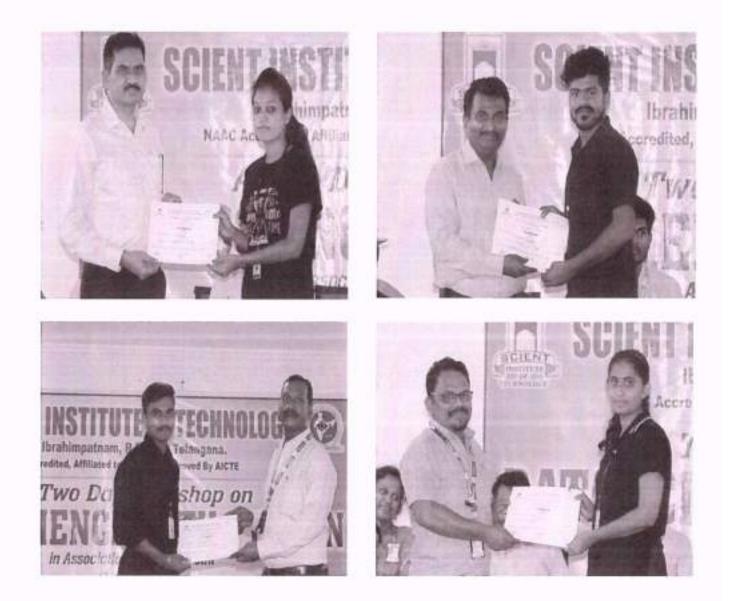

### REPORT

A two day workshop on "Data Science with Python" was organized by Department of Computer Science and Engineering in association with Datapoint Info solutions, Hyderabad on 23<sup>rd</sup> June 2022 to 24<sup>th</sup> June 2022. Around 81 students from our institution registered and participated in the workshop. Inaugural talk was given by Dr.G.Anil Kumar, Principal. The Resource persons Mr.Khumender Sinha and Mr.Abhishek, from Datapoint Info Solutions has given the mix of theory and practical knowledge of python & data science. Certificates were distributed to the students who participated in the workshop

Fig 5 : Certificate distribution to the students.

| _     | - SC            | CIENT INSTITU                                                                                                   | TE OF T       | ECHNO       | DLOGY         |        |
|-------|-----------------|-----------------------------------------------------------------------------------------------------------------|---------------|-------------|---------------|--------|
|       | TWO DA          | Y WORKSHOP ON "D                                                                                                | ata Science w | ith Python" | (June 23-24,2 | 2022)  |
|       |                 | Department of Comp                                                                                              | outer Science | and Engine  | ering         |        |
| -     |                 |                                                                                                                 | DANCE SHE     | ET          |               |        |
| C 11  |                 | DATES                                                                                                           |               | 6-2022      | 24-0          | 6-2022 |
| S.No  |                 | NAME OF THE STUDENT                                                                                             |               | AN          | FN            | AN     |
| 2     | 19 (0140570     | S-Srija Reddy                                                                                                   | 980e-         | 202         | ace           |        |
| 3     | 1910140565      | P-Ravichander Redd                                                                                              | SF 30- 10-    | the         | Inn X         |        |
| -     | 19101A0568      | R. Satyateja Yadav                                                                                              | Satyotic      | a Googer 19 | a Sotratife   | -      |
| 4     | 19(01A057.8     |                                                                                                                 | Handothe.     | Hemalatha.  | Monolatha.    |        |
| 5     | 19COLA0512      | B. Shailaja                                                                                                     | shy           | Sy          | Sig           |        |
| 6     | 19 (01 40 504   | A. Praasanna Laxmi                                                                                              | Priver        | Project     | Pasty         |        |
| 7     | 19(0) 40508     |                                                                                                                 | and           | ent         | Gert          | 1      |
| 8     | 18 Co/A0510     |                                                                                                                 | 15 They       |             | 0             | 0.00   |
| 9     | 19COLA0503      | A. Sravanj                                                                                                      | Iravanj       | Salary      | STAVANI       |        |
| 10    | 19(01A0547      | 14. swetha                                                                                                      | Swetter       | Swebhe      | sultha        |        |
| 11    | 19 COLADSU      | K fina Birdu                                                                                                    | K. Aller      | Etting      | Kitting_      | _      |
| 12    | 19K0(A0 529     | D. Soïaisha                                                                                                     | & with        | Shizelle    |               |        |
| 13    | (9c01A0524      | D-Nithisha                                                                                                      | Nithulhe      | Nithisha.   | Nittehan      |        |
| 14    | 1900190538      | J myutha Reddy                                                                                                  | A -           |             | dig           |        |
| 16    | 19001A0543      | K. sindhu priya                                                                                                 | 84            | Sup 2       | Sad           |        |
| 10    | 19001 AD 521    | Ki-Saiteja                                                                                                      | 0             | ay .        | a             |        |
|       | 19101A055       | N.B-Raj                                                                                                         | Day           | Priji       | Re-           |        |
| 18    | 1900/0515       | Bivikas                                                                                                         | 86763         | 51          | Plater        |        |
| 19    | 10001A0538      | Yeshermith                                                                                                      | He            | NBC/        | M.            |        |
| 20    | 19001 AD 526    | P. Shashantc                                                                                                    | A.S           | C.B.        | And           |        |
| 21 22 | 1910140571      | Nava Eja                                                                                                        | Wijua         |             |               |        |
| 23    | 101001005       | o Nichili                                                                                                       | P14           | Port        | an            |        |
| 24    | 19 COLAO 514    | sach th                                                                                                         | 84            |             |               |        |
| 25    | 19colnos74      | Vigel                                                                                                           | and           | od          |               |        |
| 26    | 20coSA0S13      | S. Asportycely                                                                                                  | S.Au-         | RODEN       | S. Au         |        |
| 20    | 19colA0 555     | N. Asmitia                                                                                                      | N-ASW         | NoAshi      | N.Achritte    |        |
| 27.   | 1000            | MA IN -                                                                                                         |               | 01          |               |        |
|       | ROCOSADSII      | M. Danyelin                                                                                                     | toby !        | antif       | and           |        |
| 29    | 1900120504      | A FARTH Reday                                                                                                   | An            | AR          | Apet          |        |
|       | +ACOTADSER      | - year ant                                                                                                      | 1             | W.S.        |               |        |
| 31    | 19 (0100553     | Manish                                                                                                          | sa            | 44          |               |        |
| 32    | 19001 A035      | S. Nebitha                                                                                                      | Qu.           |             | S. Melette.   |        |
| 33    | 19(01A0546      | M. Chraya Roday                                                                                                 | -4            |             | sheaya.       |        |
| 34    | 19(0)AD 569     | Striyonka Kedder                                                                                                | \$            |             | Bugaly.       |        |
| 35    | 10/201 ADS 16 1 | 3 color tono                                                                                                    | Nami          |             | 0 1           |        |
| 36    | 19(01A0557      | P- SanderP                                                                                                      | TRY           | Fally       | F#            |        |
| 37    | 14 (0120590)    | 1-alithin                                                                                                       | det           | 1           | de.           |        |
| 38    | 19 COLAOS83     | Manish                                                                                                          | Voto          | VAS         | Vito          |        |
| 59    |                 | - Contraction of the second |               |             | U.S.S         |        |