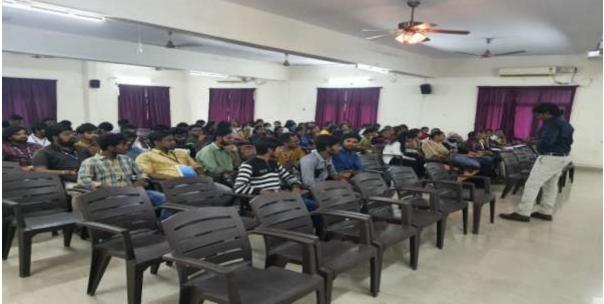

## GLIMPSES OF EVENT

Fig 1 : Inaugural talk by Dr.G.Anil Kumar

Fig 2 : Day II-Hands-on session by Mr.Khumender, Datapoint

Fig 3 : Resource person delivering the importance of Data Science

Fig 4 : Felicitation to Resource persons by Principal and HOD's of all departments