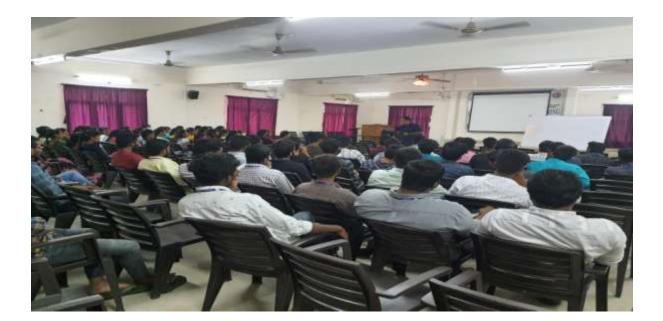

## GLIMPSES OF EVENT

Fig 1 : Inaugural talk by Dr.G.Anil Kumar

Fig 2 : Day II-Hands-on session by Mr.Khumender, Datapoint

Fig 3 : Resource person delivering the importance of Data Science

Fig 4 : Felicitation to Resource persons by Principal and HOD's of all departments